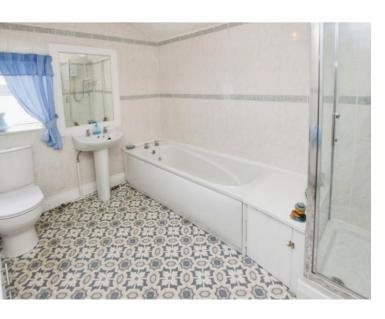

#### **Bathroom**

10'3" (3.12m) x 7'9" (2.36m)

**Loft Room** 14'5" (4.39m) x 11'0" (3.35m)

1ST FLOOR 476 sq.ft. (44.2 sq.m.) approx.

2ND FLOOR 252 sq.ft. (23.4 sq.m.) approx.

TOTAL FLOOR AREA: 1283 so the 1192 so the 3 approx.