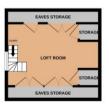

#### **Bathroom**

10'3" (3.12m) x 7'9" (2.36m)

**Loft Room** 14'5" (4.39m) x 11'0" (3.35m)

1ST FLOOR 476 sq.ft. (44.2 sq.m.) approx.

2ND FLOOR 252 sq.ft. (23.4 sq.m.) approx.

TOTAL FLOOR AREA: 1283 so the 1192 so the 3 approx.