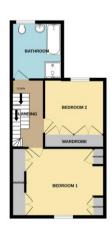

## **Bedroom One**

16'8" (5.08m) Into Wardrobe Recess x 11'10" (3.61m)

# **Bedroom Two**

12'0" (3.66m) Into Wardrobe Recess x 10'6" (3.2m)

#### **Bathroom**

10'3" (3.12m) x 7'9" (2.36m)

**Loft Room** 14'5" (4.39m) x 11'0" (3.35m)

1ST FLOOR 476 sq.ft. (44.2 sq.m.) approx.

2ND FLOOR 252 sq.ft. (23.4 sq.m.) approx.

TOTAL FLOOR AREA: 1283 so the 1192 so the 3 approx.