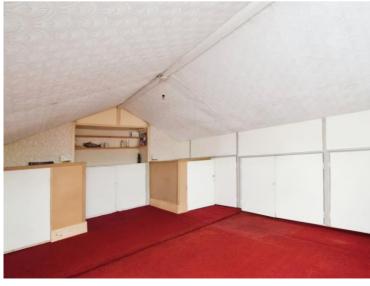

#### **Bathroom**

10'3" (3.12m) x 7'9" (2.36m)

**Loft Room** 14'5" (4.39m) x 11'0" (3.35m)

1ST FLOOR 476 sq.ft. (44.2 sq.m.) approx.

2ND FLOOR 252 sq.ft. (23.4 sq.m.) approx.

TOTAL FLOOR AREA: 1283 so the 1192 so the 3 approx.