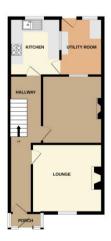

#### Porch

5'9" (1.75m) x 2'6" (0.76m)

#### Hallway

23'0" (7.01m) x 3'4" (1.02m)

## Lounge

12'0" (3.66m) x 12'4" (3.76m

#### **Sitting Room**

11'11" (3.63m) x 10'7" (3.23m)

## Kitchen

10'0" (3.05m) x 8'0" (2.44m)

#### **Utility Room**

10'0" (3.05m) x 7'0" (2.13m)