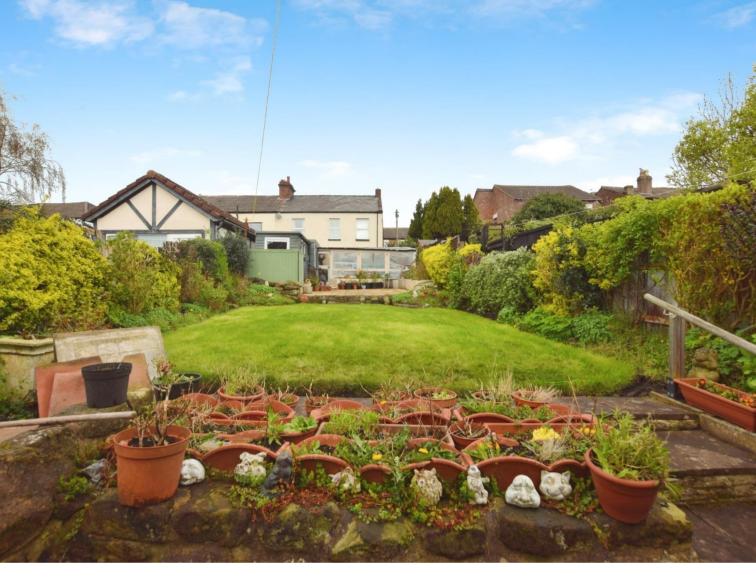

# Prenton Road East, Prenton £170,000

This charming end cottage is nestled in a soughtafter residential area! From the outside, its quaint appearance may fool you, but step inside and discover its surprisingly spacious layout. Perched on a raised elevation, this home boasts uPVC double glazing and combi fired gas central heating, ensuring comfort throughout the seasons. As you enter through the porch into the hallway, you'll immediately feel the warmth and character of this inviting space. The ground floor unfolds to reveal a cosy lounge and a separate sitting room, offering flexible living options to suit your lifestyle. The fitted kitchen and adjacent utility room provide practicality and convenience for daily tasks. Don't forget to explore the cellar room, accessible via a staircase from the hallway, offering additional storage or potential for conversion. Ascend the stairs to the first floor, where two double bedrooms await, both featuring fitted wardrobes for ample storage. The spacious four-piece bathroom offers a relaxing retreat after a long day, complete with modern amenities. But the surprises don't end there ascend another staircase to discover a versatile loft room, perfect for use as a home office, hobby space, or additional storage area. Outside, the rear of the property unveils a surprisingly generous garden with a delightful patio area, ideal for al fresco dining, entertaining guests, or simply enjoying the outdoors. With no onward chain, this delightful cottage is ready for you to make it your own. Don't miss the opportunity to call this charming abode your home sweet home! Council tax band B. Freehold.