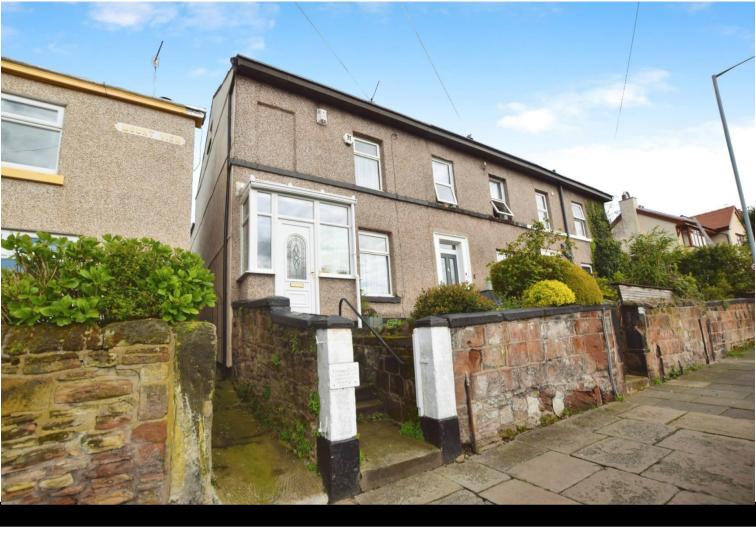

# Prenton Road East, Prenton £170,000

This charming end cottage is nestled in a soughtafter residential area! From the outside, its quaint appearance may fool you, but step inside and discover its surprisingly spacious layout. Perched on a raised elevation, this home boasts uPVC double glazing and combi fired gas central heating, ensuring comfort throughout the seasons. As you enter through the porch into the hallway, you'll immediately feel the warmth and character of this inviting space. The ground floor unfolds to reveal a cosy lounge and a separate sitting room, offering flexible living options to suit your lifestyle. The fitted kitchen and adjacent utility room provide practicality and convenience for daily tasks. Don't forget to explore the cellar room, accessible via a staircase from the hallway, offering additional storage or potential for conversion. Ascend the stairs to the first floor, where two double bedrooms await, both featuring fitted wardrobes for ample storage. The spacious four-piece bathroom offers a relaxing retreat after a long day, complete with modern amenities. But the surprises don't end there ascend another staircase to discover a versatile loft room, perfect for use as a home office, hobby space, or additional storage area. Outside, the rear of the property unveils a surprisingly generous garden with a delightful patio area, ideal for al fresco dining, entertaining guests, or simply enjoying the outdoors. With no onward chain, this delightful cottage is ready for you to make it your own. Don't miss the opportunity to call this charming abode your home sweet home! Council tax band B. Freehold.