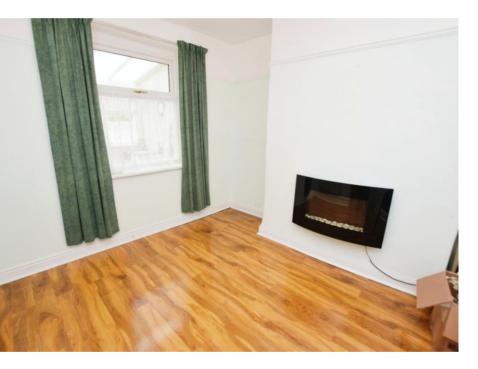

## Lounge

12'0" (3.66m) x 12'4" (3.76m

#### **Sitting Room**

11'11" (3.63m) x 10'7" (3.23m)