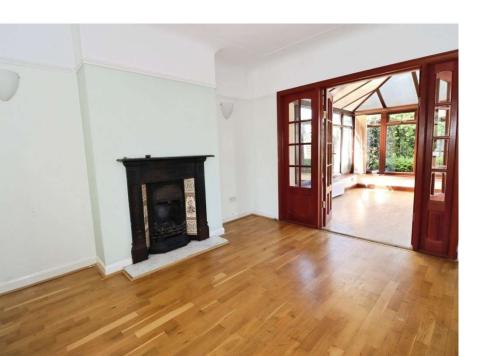

# Bramley Avenue, Bebington £1,300

Welcome to your new home! This delightful semi-detached property offers a perfect blend of comfort and convenience. Upon entering, you're greeted by a welcoming hallway with handy under stairs storage, ideal for coats, shoes, or household essentials. The spacious lounge features double doors that open into the kitchen dining room, creating a versatile living space perfect for entertaining or relaxing with family. A conservatory extends from the dining area, offering additional living space.

# Conservatory

11'10" (3.61m) x 8'8" (2.64m)