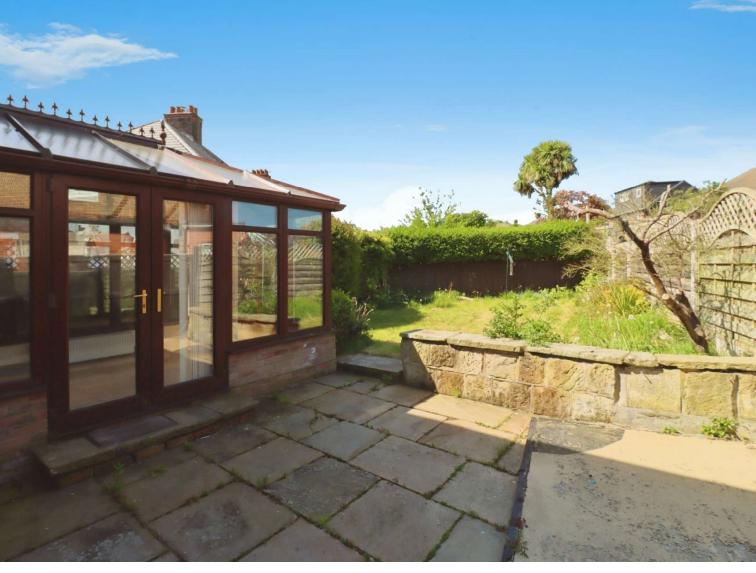

To the first floor you will find three well proportioned bedrooms and a modern family bathroom. Outside the property boasts a generous, fully enclosed garden with a mix of lawn and patio areas, ideal for summer barbecues or simply enjoying the outdoors. Situated in a popular residential area the property is within walking distance of local primary, secondary and grammar schools, There is a good selection of shops and amenities just a couple of minutes walk away. Motorway networks with links to Liverpool and Chester are a five minute drive away. Council tax band C.