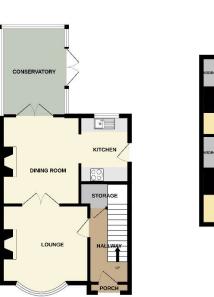

# Bramley Avenue, Bebington £1,300

Welcome to your new home! This delightful semi-detached property offers a perfect blend of comfort and convenience. Upon entering, you're greeted by a welcoming hallway with handy under stairs storage, ideal for coats, shoes, or household essentials. The spacious lounge features double doors that open into the kitchen dining room, creating a versatile living space perfect for entertaining or relaxing with family. A conservatory extends from the dining area, offering additional living space.

## Hallway

10'1" (3.07m) x 5'7" (1.7m)

#### Lounge

11'11" (3.63m) Into Bay x 11'7" (3.53m)

## **Dining Room**

11'10" (3.61m) x 10'5" (3.18m)

#### Kitchen

8'10" (2.69m) x 6'7" (2.01m)

# Conservatory

11'10" (3.61m) x 8'8" (2.64m)