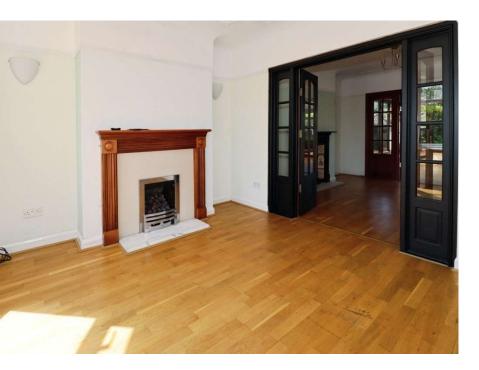

#### Lounge

11'11" (3.63m) Into Bay x 11'7" (3.53m)

## **Dining Room**

11'10" (3.61m) x 10'5" (3.18m)