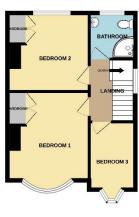

To the first floor you will find three well proportioned bedrooms and a modern family bathroom. Outside the property boasts a generous, fully enclosed garden with a mix of lawn and patio areas, ideal for summer barbecues or simply enjoying the outdoors. Situated in a popular residential area the property is within walking distance of local primary, secondary and grammar schools, There is a good selection of shops and amenities just a couple of minutes walk away. Motorway networks with links to Liverpool and Chester are a five minute drive away. Council tax band C.

#### **Bedroom One**

13'6" (4.11m) Into Bay x 10'11" (3.33m)

#### **Bedroom Two**

10'5" (3.18m) x 10'11" (3.33m)

### **Bedroom Three**

9'0" (2.74m) x 6'4" (1.93m)

#### **Bathroom**

6'2" (1.88m) x 6'4" (1.93m)