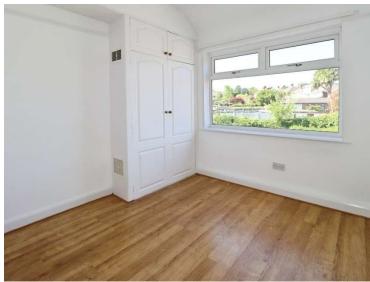

#### **Bedroom Two**

10'5" (3.18m) x 10'11" (3.33m)

### **Bedroom Three**

9'0" (2.74m) x 6'4" (1.93m)