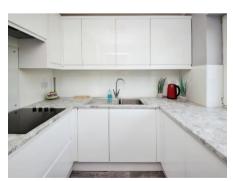

# Heathdale Manor, Bebington £115,000



















Welcome to this beautifully modernised retirement apartment, located in the highly sought-after Heathdale Manor. This charming home boasts an enviable position with sliding patio doors that open directly onto the tranquil gardens, providing the perfect spot to sit outside and soak up the sunshine. The apartment features uPVC double glazing and efficient electric heating, ensuring comfort throughout the year. The thoughtfully designed layout includes a welcoming hallway with a security intercom and a deep walk in storage cupboard, leading to a spacious lounge and dining room, ideal for relaxing or entertaining. The smartly fitted kitchen is equipped with an oven, a four-ring electric hob, and an integrated microwave for added convenience. The generous double bedroom comes co