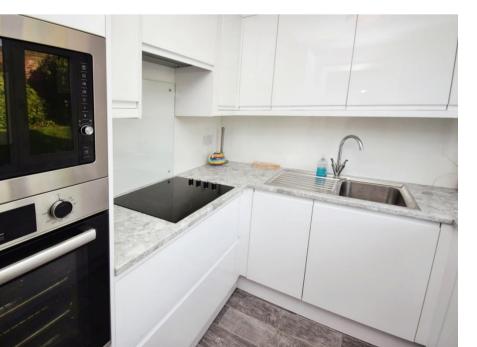

# Heathdale Manor, Bebington £115,000



















Welcome to this beautifully modernised retirement apartment, located in the highly sought-after Heathdale Manor. This charming home boasts an enviable position with sliding patio doors that open directly onto the tranquil gardens, providing the perfect spot to sit outside and soak up the sunshine. The apartment features uPVC double glazing and efficient electric heating, ensuring comfort throughout the year. The thoughtfully designed layout includes a welcoming hallway with a security intercom and a deep walk in storage cupboard, leading to a spacious lounge and dining room, ideal for relaxing or entertaining. The smartly fitted kitchen is equipped with an oven, a four-ring electric hob, and an integrated microwave for added convenience. The generous double bedroom comes complete with sl