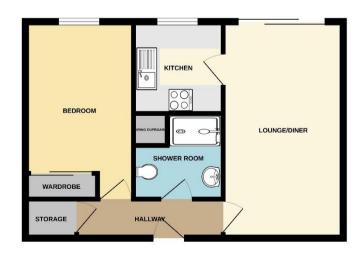

#### Hallway

11'1" (3.38m) x 3'2" (0.97m)

#### **Lounge Dining Room**

17'8" (5.38m) x 9'9" (2.97m)

#### Kitchen

7'6" (2.29m) x 7'4" (2.24m)

#### **Bedroom**

13'9" (4.19m) x 8'10" (2.69m)

### **Shower Room**

7'5" (2.26m) x 6'0" (1.83m)

**GROUND FLOOR** 