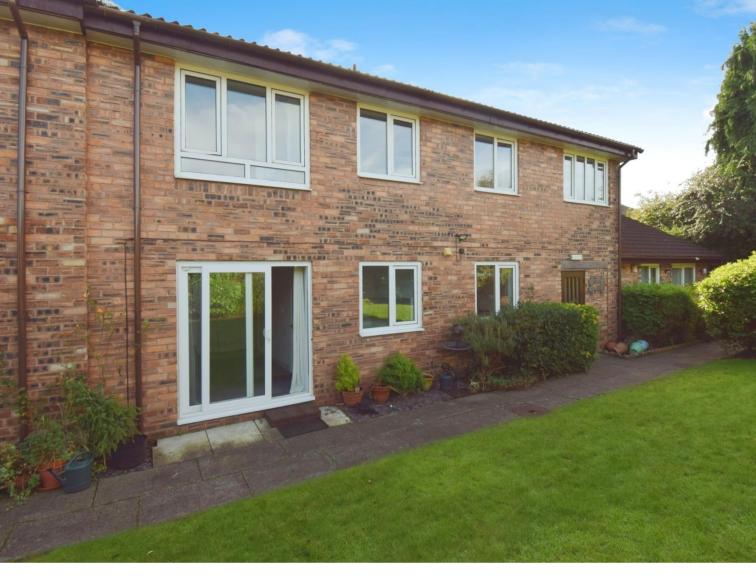

# Heathdale Manor, Bebington £115,000

Welcome to this beautifully modernised retirement apartment, located in the highly sought-after Heathdale Manor. This charming home boasts an enviable position with sliding patio doors that open directly onto the tranquil gardens, providing the perfect spot to sit outside and soak up the sunshine. The apartment features uPVC double glazing and efficient electric heating, ensuring comfort throughout the year. The thoughtfully designed layout includes a welcoming hallway with a security intercom and a deep walk in storage cupboard, leading to a spacious lounge and dining room, ideal for relaxing or entertaining. The smartly fitted kitchen is equipped with an oven, a four-ring electric hob, and an integrated microwave for added convenience. The generous double bedroom comes complete with sleek, fitted sliding wardrobes, offering ample storage space. The stylish shower room is fitted with a pristine white suite, adding a touch of elegance. Heathdale Manor offers a wonderful community atmosphere, with amenities including a laundry room and a communal lounge where organised events provide opportunities for socialising. This delightful property is offered for sale with no onward chain, making it a hassle-free move into a peaceful and welcoming environment. A house manager is on hand to deal with day to day enquiries and the property is within walking distance to all the shops and amenities in Bebington and there is a bus stop just outside. With its close proximity to amenities, this charming retirement apartment is the perfect place to call home. Council tax band A. Leasehold.