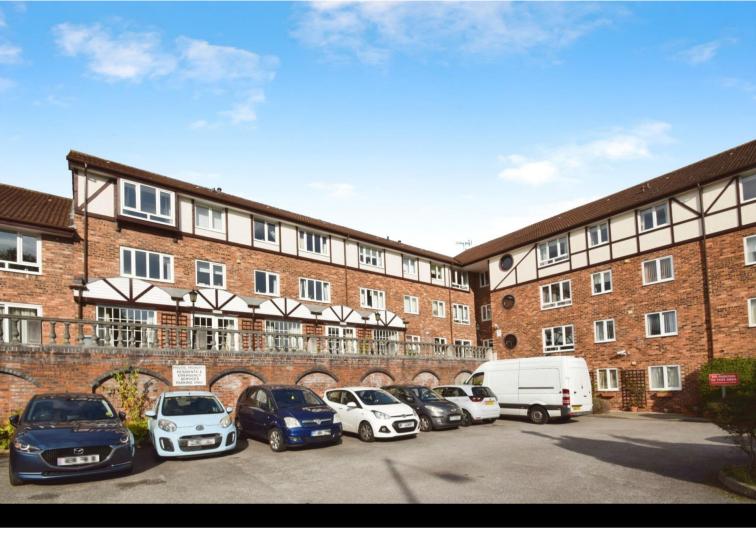

# Heathdale Manor, Bebington £115,000

Welcome to this beautifully modernised retirement apartment, located in the highly sought-after Heathdale Manor. This charming home boasts an enviable position with sliding patio doors that open directly onto the tranquil gardens, providing the perfect spot to sit outside and soak up the sunshine. The apartment features uPVC double glazing and efficient electric heating, ensuring comfort throughout the year. The thoughtfully designed layout includes a welcoming hallway with a security intercom and a deep walk in storage cupboard, leading to a spacious lounge and dining room, ideal for relaxing or entertaining. The smartly fitted kitchen is equipped with an oven, a four-ring electric hob, and an integrated microwave for added convenience. The generous double bedroom comes complete with sleek, fitted sliding wardrobes, offering ample storage space. The stylish shower room is fitted with a pristine white suite, adding a touch of elegance. Heathdale Manor offers a wonderful community atmosphere, with amenities including a laundry room and a communal lounge where organised events provide opportunities for socialising. This delightful property is offered for sale with no onward chain, making it a hassle-free move into a peaceful and welcoming environment. A house manager is on hand to deal with day to day enquiries and the property is within walking distance to all the shops and amenities in Bebington and there is a bus stop just outside. With its close proximity to amenities, this charming retirement apartment is the perfect place to call home. Council tax band A. Leasehold.