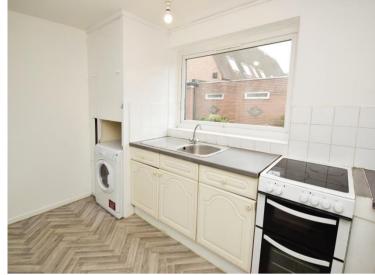

## £795 PCM

This spacious ground floor flat, located in the highly sought-after area of Spital, is ready for you to move into and make your home. Featuring uPVC double glazing and efficient combi-fired gas central heating, the property offers a warm and inviting atmosphere. The layout includes a generous hallway with a convenient storage cupboard, a bright and airy lounge that flows into a dining area with a door leading to the communal gardens, perfect for enjoying some outdoor space. The fitted kitchen comes equipped with a cooker, while the two good-sized bedrooms provide plenty of room for relaxation. The bathroom is fitted with a three-piece suite, complete with a shower and shower screen over the bath. Ideally located, the flat is within walking distance of Spital train station and several bus routes, making it perfect for commuters. Just around the corner, you'll find a small selection of shops, including a chemist and a doctor's surgery, adding to the convenience of this wonderful property. Council tax band B.

Hallway 18'3" (5.56m) Max x 6'3" (1.91m) Max Lounge Dining Room 21'3" (6.48m) Max x 13'5" (4.09m) Max Kitchen 11'7" (3.53m) x 8'5" (2.57m)

Bedroom One 15'5" (4.7m) Into Wardrobe Recess x 9'7" (2.92m) Bedroom Two 11'2" (3.4m) x 6'7" (2.01m) Bathroom 7'6" (2.29m) x 7'11" (2.41m)