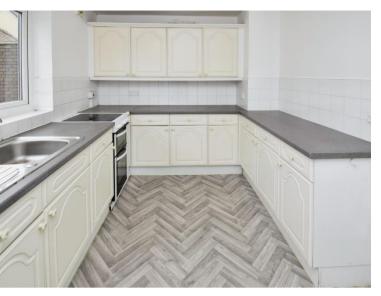

## £795 PCM

This spacious ground floor flat, located in the highly sought-after area of Spital, is ready for you to move into and make your home. Featuring uPVC double glazing and efficient combi-fired gas central heating, the property offers a warm and inviting atmosphere. The layout includes a generous hallway with a convenient storage cupboard, a bright and airy lounge that flows into a dining area with a door leading to the communal gardens, perfect for enjoying some outdoor space. The fitted kitchen comes equipped with a cooker, while the two good-sized bedrooms provide plenty of room for relaxation. The bathroom is fitted with a three-piece suite, complete with a shower and shower screen over the bath. Ideally located, the flat is within walking distance of Spital train station and several bus routes, making it perfect for commuters. Just around the corner, you'll find a small selection of shops, including a chemist and a doctor's surgery, adding to the convenience of this wonderful property. Council tax band B.

Hallway 18'3" (5.56m) Max x 6'3" (1.91m) Max Lounge Dining Room 21'3" (6.48m) Max x 13'5" (4.09m) Max Kitchen 11'7" (3.53m) x 8'5" (2.57m)

Bedroom One 15'5" (4.7m) Into Wardrobe Recess x 9'7" (2.92m) Bedroom Two 11'2" (3.4m) x 6'7" (2.01m) Bathroom 7'6" (2.29m) x 7'11" (2.41m)