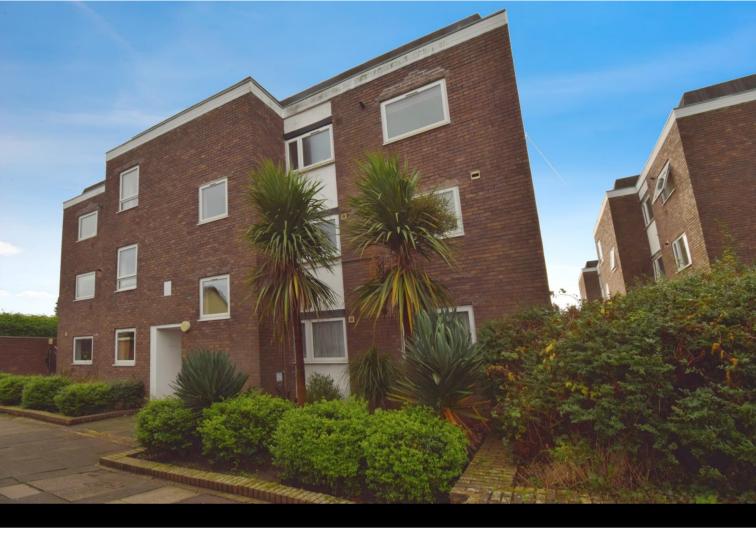

## Lancelyn Court, Spital

## £795 PCM

This spacious ground floor flat, located in the highly sought-after area of Spital, is ready for you to move into and make your home. Featuring uPVC double glazing and efficient combi-fired gas central heating, the property offers a warm and inviting atmosphere. The layout includes a generous hallway with a convenient storage cupboard, a bright and airy lounge that flows into a dining area with a door leading to the communal gardens, perfect for enjoying some outdoor space. The fitted kitchen comes equipped with a cooker, while the two good-sized bedrooms provide plenty of room for relaxation. The bathroom is fitted with a three-piece suite, complete with a shower and shower screen over the bath. Ideally located, the flat is within walking distance of Spital train station and several bus routes, making it perfect for commuters. Just around the corner, you'll find a small selection of shops, including a chemist and a doctor's surgery, adding to the convenience of this wonderful property. Council tax band B.