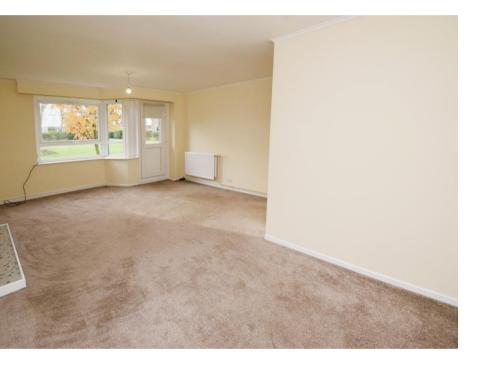

## £795 PCM

This spacious ground floor flat, located in the highly sought-after area of Spital, is ready for you to move into and make your home. Featuring uPVC double glazing and efficient combi-fired gas central heating, the property offers a warm and inviting atmosphere. The layout includes a generous hallway with a convenient storage cupboard, a bright and airy lounge that flows into a dining area with a door leading to the communal gardens, perfect for enjoying some outdoor space. The fitted kitchen comes equipped with a cooker, while the two good-sized bedrooms provide plenty of room for relaxation. The bathroom is fitted with a three-piece suite, complete with a shower and shower screen over the bath. Ideally located, the flat is within walking distance of Spital train station and several bus routes, making it perfect for commuters. Just around the corner, you'll find a small selection of shops, including a chemist and a doctor's surgery, adding to the convenience of this wonderful property. Council tax band B.

Hallway 18'3" (5.56m) Max x 6'3" (1.91m) Max Lounge Dining Room 21'3" (6.48m) Max x 13'5" (4.09m) Max Kitchen 11'7" (3.53m) x 8'5" (2.57m)

Bedroom One 15'5" (4.7m) Into Wardrobe Recess x 9'7" (2.92m) Bedroom Two 11'2" (3.4m) x 6'7" (2.01m) Bathroom 7'6" (2.29m) x 7'11" (2.41m)