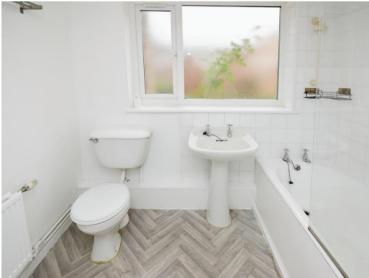

## £795 PCM

This spacious ground floor flat, located in the highly sought-after area of Spital, is ready for you to move into and make your home. Featuring uPVC double glazing and efficient combi-fired gas central heating, the property offers a warm and inviting atmosphere. The layout includes a generous hallway with a convenient storage cupboard, a bright and airy lounge that flows into a dining area with a door leading to the communal gardens, perfect for enjoying some outdoor space. The fitted kitchen comes equipped with a cooker, while the two good-sized bedrooms provide plenty of room for relaxation. The bathroom is fitted with a three-piece suite, complete with a shower and shower screen over the bath. Ideally located, the flat is within walking distance of Spital train station and several bus routes, making it perfect for commuters. Just around the corner, you'll find a small selection of shops, including a chemist and a doctor's surgery, adding to the convenience of this wonderful property. Council tax band B.

Hallway 18'3" (5.56m) Max x 6'3" (1.91m) Max Lounge Dining Room 21'3" (6.48m) Max x 13'5" (4.09m) Max Kitchen 11'7" (3.53m) x 8'5" (2.57m)

Bedroom One 15'5" (4.7m) Into Wardrobe Recess x 9'7" (2.92m) Bedroom Two 11'2" (3.4m) x 6'7" (2.01m) Bathroom 7'6" (2.29m) x 7'11" (2.41m)