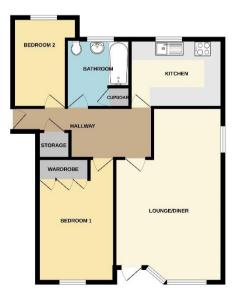

Hallway 18'3" (5.56m) Max x 6'3" (1.91m) Max Lounge Dining Room 21'3" (6.48m) Max x 13'5" (4.09m) Max Kitchen 11'7" (3.53m) x 8'5" (2.57m)

Bedroom One 15'5" (4.7m) Into Wardrobe Recess x 9'7" (2.92m) Bedroom Two 11'2" (3.4m) x 6'7" (2.01m) Bathroom 7'6" (2.29m) x 7'11" (2.41m)

GROUND FLOOR 743 sq.ft. (69.0 sq.m.) approx.

**Contact Us:** 

**0151 644 6000** lesley@lesleyhooks.co.uk 6 Church Road, Bebington, Wirral, Merseyside, CH63 7PH

TOTAL FLOOR AREA: 743 sq.R. (63.0 sq.m.) approx. While serve where it we have made to wrate the macroscope of the Unexplorate learned here measure of blocks whereas one made any whereas the presence of the second server is a consponse or macroscope. The plan is for hereas any previous of the measure whereas the second server is a second to the second second