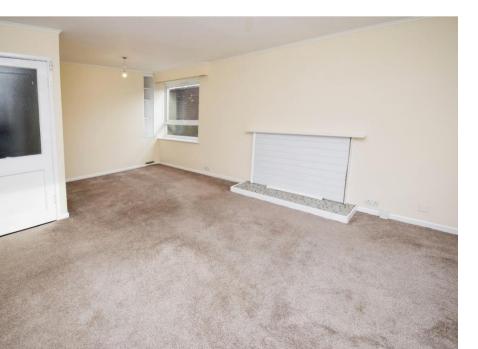

## £795 PCM

This spacious ground floor flat, located in the highly sought-after area of Spital, is ready for you to move into and make your home. Featuring uPVC double glazing and efficient combi-fired gas central heating, the property offers a warm and inviting atmosphere. The layout includes a generous hallway with a convenient storage cupboard, a bright and airy lounge that flows into a dining area with a door leading to the communal gardens, perfect for enjoying some outdoor space. The fitted kitchen comes equipped with a cooker, while the two good-sized bedrooms provide plenty of room for relaxation. The bathroom is fitted with a three-piece suite, complete with a shower and shower screen over the bath. Ideally located, the flat is within walking distance of Spital train station and several bus routes, making it perfect for commuters. Just around the corner, you'll find a small selection of shops, including a chemist and a doctor's surgery, adding to the convenience of this wonderful property. Council tax band B.

Hallway 18'3" (5.56m) Max x 6'3" (1.91m) Max Lounge Dining Room 21'3" (6.48m) Max x 13'5" (4.09m) Max Kitchen 11'7" (3.53m) x 8'5" (2.57m)

Bedroom One 15'5" (4.7m) Into Wardrobe Recess x 9'7" (2.92m) Bedroom Two 11'2" (3.4m) x 6'7" (2.01m) Bathroom 7'6" (2.29m) x 7'11" (2.41m)