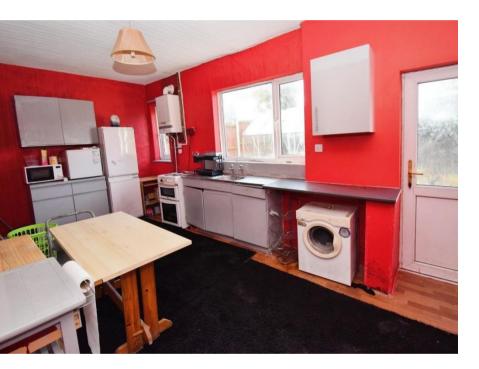

Hallway 12'5" (3.78m) x 5'10" (1.78m) Lounge 14'7" (4.45m) x 12'5" (3.78m) Kitchen Dining Room 18'2" (5.54m) x 9'8" (2.95m)