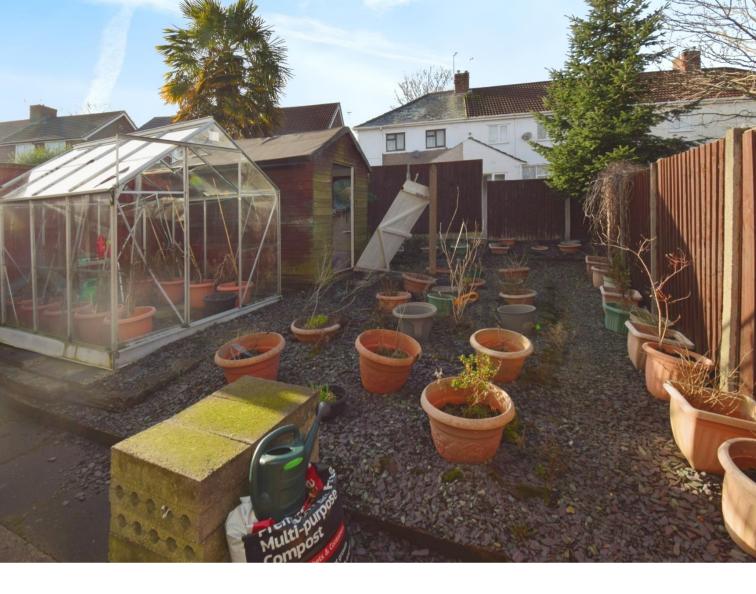

## £130,000

Tucked away at the top of a quiet cul-de-sac, this deceptively spacious terraced house is brimming with potential. In need of full renovation, this is a fantastic opportunity for those looking to create their dream home. Benefiting from uPVC double glazing and combi central heating, the accommodation includes a welcoming hallway, a generous lounge, and a kitchen-dining room offering plenty of space for family living. Upstairs, you'll find three wellproportioned bedrooms and a threepiece bathroom with a shower over the bath. To the rear, there is a garden providing a great outdoor space to enjoy. With no onward chain, this property is ideally located within walking distance of local shops, excellent schools, and Bebington train station, making it a convenient and exciting project for the right buyer! Council tax band B. Freehold.