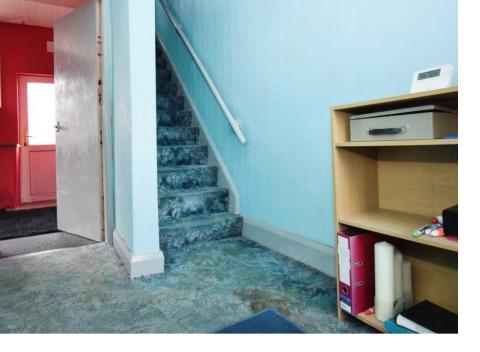

Hallway 12'5" (3.78m) x 5'10" (1.78m) Lounge 14'7" (4.45m) x 12'5" (3.78m) Kitchen Dining Room 18'2" (5.54m) x 9'8" (2.95m)