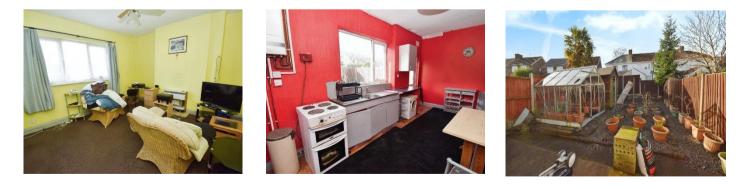

## £130,000

Tucked away at the top of a quiet cul-de-sac, this deceptively spacious terraced house is brimming with potential. In need of full renovation, this is a fantastic opportunity for those looking to create their dream home. Benefiting from uPVC double glazing and combi central heating, the accommodation includes a welcoming hallway, a generous lounge, and a kitchen-dining room offering plenty of space for family living. Upstairs, you'll find three wellproportioned bedrooms and a threepiece bathroom with a shower over the bath. To the rear, there is a garden providing a great outdoor space to enjoy. With no onward chain, this property is ideally located within walking distance of local shops, excellent schools, and Bebington train station, making it a convenient and exciting project for the right buyer! Council tax band B. Freehold.

Hallway 12'5" (3.78m) x 5'10" (1.78m) Lounge 14'7" (4.45m) x 12'5" (3.78m) Kitchen Dining Room 18'2" (5.54m) x 9'8" (2.95m)