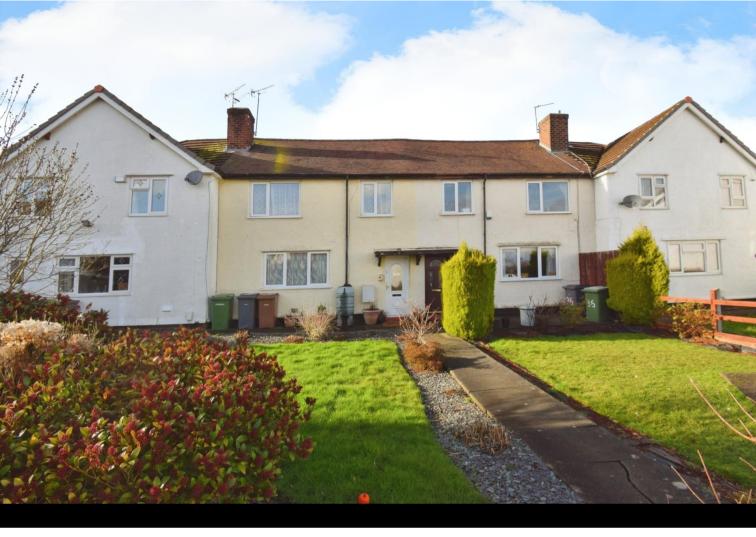

## Parkside Road, Bebington

## £130,000

Tucked away at the top of a quiet cul-de-sac, this deceptively spacious terraced house is brimming with potential. In need of full renovation, this is a fantastic opportunity for those looking to create their dream home. Benefiting from uPVC double glazing and combi central heating, the accommodation includes a welcoming hallway, a generous lounge, and a kitchen-dining room offering plenty of space for family living. Upstairs, you'll find three wellproportioned bedrooms and a threepiece bathroom with a shower over the bath. To the rear, there is a garden providing a great outdoor space to enjoy. With no onward chain, this property is ideally located within walking distance of local shops, excellent schools, and Bebington train station, making it a convenient and exciting project for the right buyer! Council tax band B. Freehold.