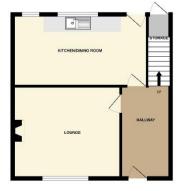

Hallway 12'5" (3.78m) x 5'10" (1.78m) Lounge 14'7" (4.45m) x 12'5" (3.78m) Kitchen Dining Room 18'2" (5.54m) x 9'8" (2.95m)

## Bedroom One

12'6" (3.81m) x 11'11" (3.63m) Bedroom Two 12'6" (3.81m) x 9'4" (2.84m) Bedroom Three 9'8" (2.95m) x 7'7" (2.31m) Bathroom 6'6" (1.98m) x 6'6" (1.98m)

GROUND FLOOR

Whilst every attempt has been made to ensure the accuracy of the forcepten contained here, measurements of door, wences, nevers and any other items are approximate and no resumstability is latent for any mers, similaria or the satisfiers. This plan is no instruction perspects sifty and sharable to used an accubity any prospective purchaser. The services, systems and applicaces shown have not been tended and no guarantee and to the operating and the satisfier and the satisfier of the force of the satisfier o 1ST FLOOR