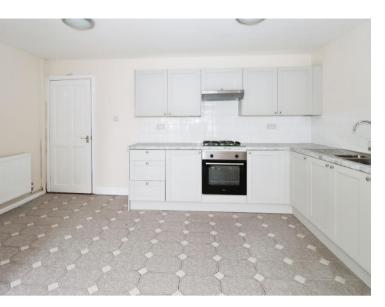

#### Porch

5'6" (1.68m) x 4'5" (1.35m) Hallway 4'3" (1.3m) x 4'5" (1.35m) Lounge 16'0" (4.88m) x 14'6" (4.42m) Max Kitchen Dining Room 15'3" (4.65m) x 14'6" (4.42m) Max Utility Room 6'3" (1.91m) x 3'6" (1.07m)