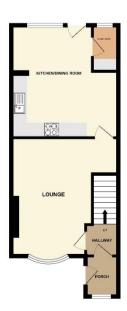

#### Porch

5'6" (1.68m) x 4'5" (1.35m) Hallway 4'3" (1.3m) x 4'5" (1.35m) Lounge 16'0" (4.88m) x 14'6" (4.42m) Max Kitchen Dining Room 15'3" (4.65m) x 14'6" (4.42m) Max Utility Room 6'3" (1.91m) x 3'6" (1.07m)

### **Bedroom One**

14'0" (4.27m) x 8'7" (2.62m) Bedroom Two 10'2" (3.1m) x 8'2" (2.49m) Bedroom Three 6'6" (1.98m) x 5'8" (1.73m) Bathroom 6'1" (1.85m) x 5'11" (1.8m)

GROUND FLOOR

1ST FLOOR