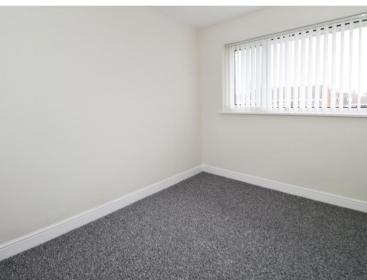

### **Bedroom One**

14'0" (4.27m) x 8'7" (2.62m) Bedroom Two 10'2" (3.1m) x 8'2" (2.49m) Bedroom Three 6'6" (1.98m) x 5'8" (1.73m) Bathroom 6'1" (1.85m) x 5'11" (1.8m)

GROUND FLOOR

1ST FLOOR