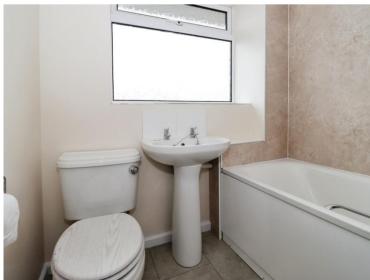

### **Bedroom One**

14'0" (4.27m) x 8'7" (2.62m) Bedroom Two 10'2" (3.1m) x 8'2" (2.49m) Bedroom Three 6'6" (1.98m) x 5'8" (1.73m) Bathroom 6'1" (1.85m) x 5'11" (1.8m)

GROUND FLOOR

1ST FLOOR