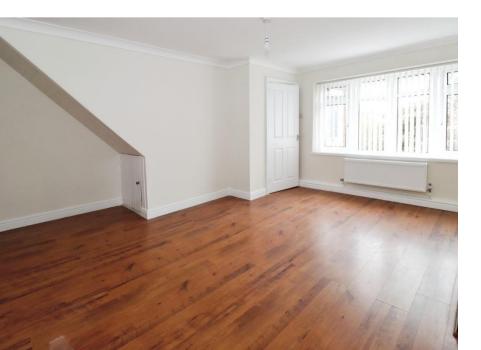

#### Porch

5'6" (1.68m) x 4'5" (1.35m) Hallway 4'3" (1.3m) x 4'5" (1.35m) Lounge 16'0" (4.88m) x 14'6" (4.42m) Max Kitchen Dining Room 15'3" (4.65m) x 14'6" (4.42m) Max Utility Room 6'3" (1.91m) x 3'6" (1.07m)