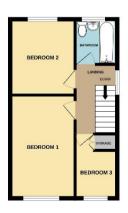

### **Bedroom One**

14'0" (4.27m) x 8'7" (2.62m) Bedroom Two 10'2" (3.1m) x 8'2" (2.49m) Bedroom Three 6'6" (1.98m) x 5'8" (1.73m) Bathroom 6'1" (1.85m) x 5'11" (1.8m)

GROUND FLOOR

1ST FLOOR