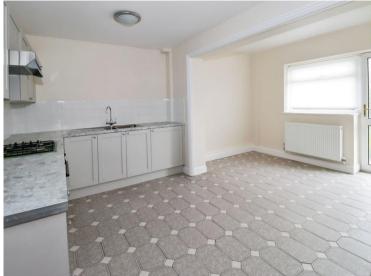

#### Porch

5'6" (1.68m) x 4'5" (1.35m) Hallway 4'3" (1.3m) x 4'5" (1.35m) Lounge 16'0" (4.88m) x 14'6" (4.42m) Max Kitchen Dining Room 15'3" (4.65m) x 14'6" (4.42m) Max Utility Room 6'3" (1.91m) x 3'6" (1.07m)