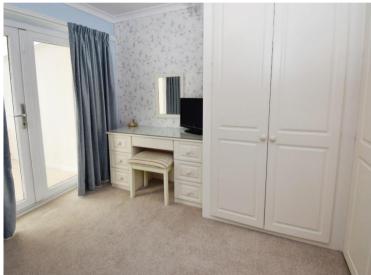

## **Bedroom One**

11'4" (3.45m) x 10'3" (3.12m) **Dressing Room** 11'4" (3.45m) Into Wardrobe Recess x 7'4" (2.24m) **Conservatory** 7'11" (2.41m) x 7'7" (2.31m) **Shower Room** 7'1" (2.16m) x 5'10" (1.78m)