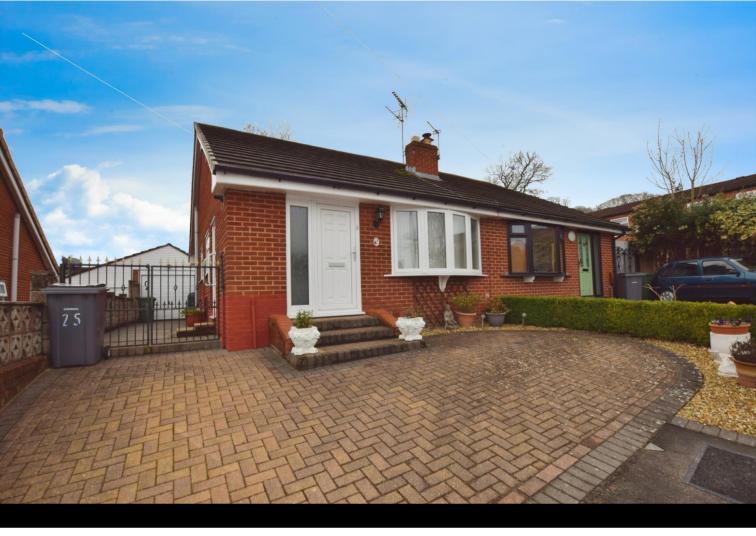

## £240,000

Welcome to this immaculately presented semi-detached bungalow, ready and waiting for its new owner to move straight in! Originally designed as a two-bedroom home, it has been thoughtfully reconfigured to create a spacious main bedroom with an open-plan dressing room—complete with fitted wardrobes and a stylish vanity unit. However, should you prefer, it could easily be converted back into a two-bedroom layout. Inside, the home is light, airy, and beautifully maintained. The welcoming hallway offers built-in storage, leading to a charming lounge with a bay window and feature fireplace, creating a cosy yet elegant space to relax. The modern fitted kitchen is both practical and stylish, offering a newly installed oven and hob, an integrated fridge freezer and dishwasher plus plenty of workspace and storage. A sleek, tiled threepiece shower room adds a touch of luxury to the home. A lovely conservatory, accessed from the dressing room, provides an additional tranquil space to enjoy the garden views all year round. Outside, the property boasts a delightful rear garden with a sunny, southerly aspect—perfect for unwinding or entertaining. The front of the property features a driveway with off-road parking leading to the garage, with electric door, ensuring convenience and practicality. Ideally located, this bungalow is just a short stroll from local shops and excellent transport links. Offered for sale with no onward chain, this charming home is an opportunity not to be missed! Council tax band C. Freehold.