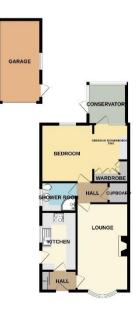

## Hall

5'6" (1.68m) x 4'0" (1.22m) Lounge 17'3" (5.26m) x 10'2" (3.1m) Kitchen 11'6" (3.51m) x 7'0" (2.13m)

## **Bedroom One**

11'4" (3.45m) x 10'3" (3.12m) **Dressing Room** 11'4" (3.45m) Into Wardrobe Recess x 7'4" (2.24m) **Conservatory** 7'11" (2.41m) x 7'7" (2.31m) **Shower Room** 7'1" (2.16m) x 5'10" (1.78m)

GROUND FLOOR

**Contact Us:** 

**0151 644 6000** lesley@lesleyhooks.co.uk 6 Church Road, Bebington, Wirral, Merseyside, CH63 7PH

Which very alterny tracians made to service the accuracy of the language transitional here, resources of does, endows, notes to any other terms to approximate and no expected by the second row of endows on the second second