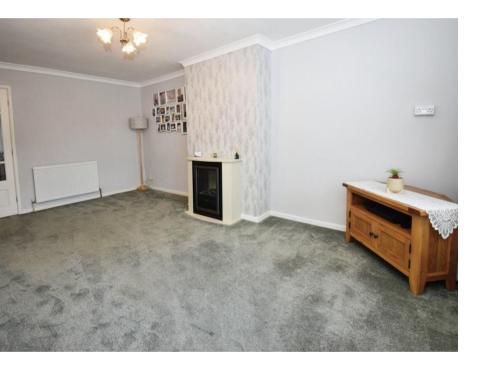

## Hall

5'6" (1.68m) x 4'0" (1.22m) Lounge 17'3" (5.26m) x 10'2" (3.1m) Kitchen 11'6" (3.51m) x 7'0" (2.13m)