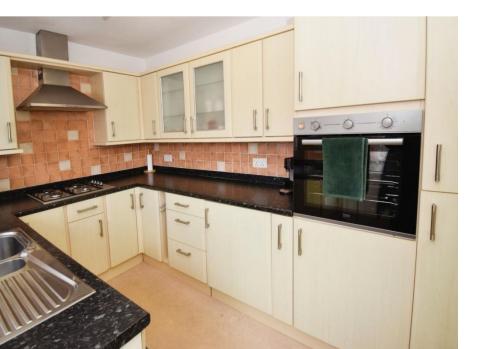

## £240,000

Welcome to this immaculately presented semi-detached bungalow, ready and waiting for its new owner to move straight in! Originally designed as a two-bedroom home, it has been thoughtfully reconfigured to create a spacious main bedroom with an open-plan dressing room—complete with fitted wardrobes and a stylish vanity unit. However, should you prefer, it could easily be converted back into a two-bedroom layout. Inside, the home is light, airy, and beautifully maintained. The welcoming hallway offers built-in storage, leading to a charming lounge with a bay window and feature fireplace, creating a cosy yet elegant space to relax. The modern fitted kitchen is both practical and stylish, offering a newly installed oven and hob, an integrated fridge freezer and dishwasher plus plenty of workspace and storage. A sleek, tiled threepiece shower room adds a touch of luxury to the home. A lovely conservatory, accessed from the dressing room, provides an additional tranquil space to enjoy the garden views all year round. Outside, the property boasts a delightful rear garden with a sunny, southerly aspect—perfect for unwinding or entertaining. The front of the property features a driveway with off-road parking leading to the garage, with electric door, ensuring convenience and practicality. Ideally located, this bungalow is just a short stroll from local shops and excellent transport links. Offered for sale with no onward chain, this charming home is an opportunity not to be missed! Council tax band C. Freehold.

## Hall

5'6" (1.68m) x 4'0" (1.22m) Lounge 17'3" (5.26m) x 10'2" (3.1m) Kitchen 11'6" (3.51m) x 7'0" (2.13m)