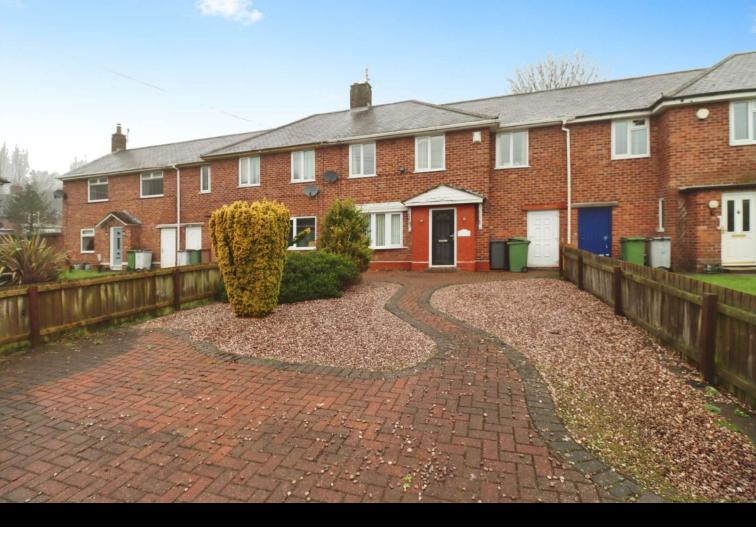

# Lime Avenue, Bebington

## £230,000

Welcome to this deceptively spacious mid terrace home, offering a perfect blend of comfort and versatility. As you enter, you'll be greeted by a bright and welcoming hallway leading to a convenient downstairs WC. The heart of the home awaits in the spacious lounge, which flows effortlessly into a conservatory ideal for both relaxing and entertaining. The kitchen provides ample space for culinary adventures and everyday gathering. The versatile sitting room is a fantastic bonus, ideal for use as a home office, playroom, or extra living space.

To the first floor there are three good sized bedrooms and a stylish shower room. Outside, the property boasts a low maintenance paved garden, ideal for al fresco dining or simply basking in the sunshine. With its blend of modern amenities and functional layout, this mid terrace home offers a lifestyle of comfort and convenience. Situated in the popular residential area of The Brackenwood the property is within walking distance to local primary, secondary and grammar schools. There is a good selection of shops within walking distance in both Bebington Village and Higher Bebington parade. Motorway networks with links to Liverpool and Chester are a five minute drive away. Freehold. Council tax band B. Ultrafast broadband.