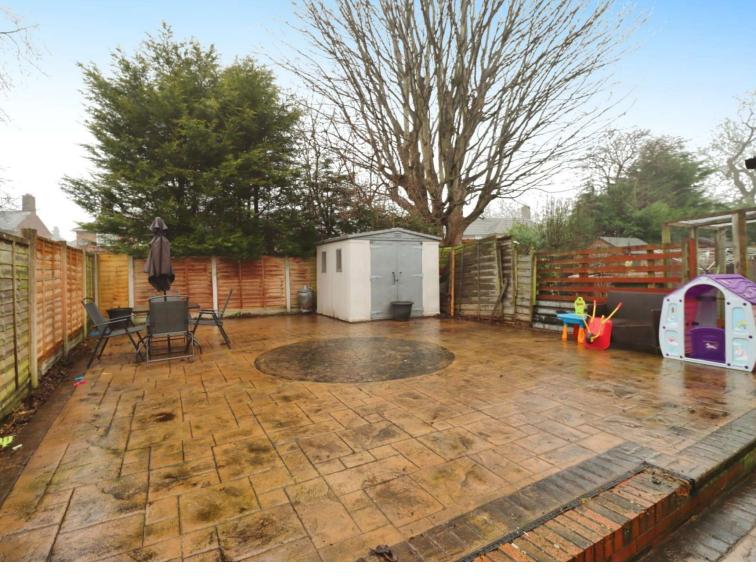

To the first floor there are three good sized bedrooms and a stylish shower room. Outside, the property boasts a low maintenance paved garden, ideal for al fresco dining or simply basking in the sunshine. With its blend of modern amenities and functional layout, this mid terrace home offers a lifestyle of comfort and convenience. Situated in the popular residential area of The Brackenwood the property is within walking distance to local primary, secondary and grammar schools. There is a good selection of shops within walking distance in both Bebington Village and Higher Bebington parade. Motorway networks with links to Liverpool and Chester are a five minute drive away. Freehold. Council tax band B. Ultrafast broadband.