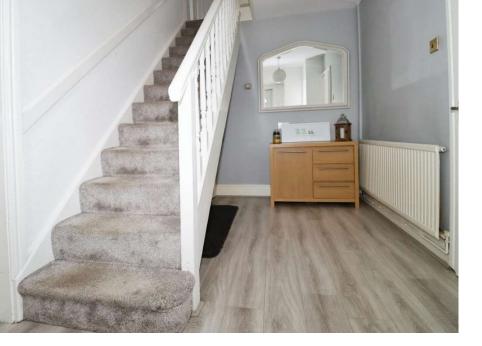

#### Hallway

12'3" (3.73m) Max x 7'6" (2.29m) Max **Downstairs WC** 8'3" (2.51m) x 2'10" (0.86m) **Lounge** 20'4" (6.2m) x 10'11" (3.33m) **Kitchen** 9'0" (2.74m) x 15'4" (4.67m) **Sitting Room** 15'9" (4.8m) x 6'8" (2.03m) **Conservatory** 8'10" (2.69m) x 19'6" (5.94m)