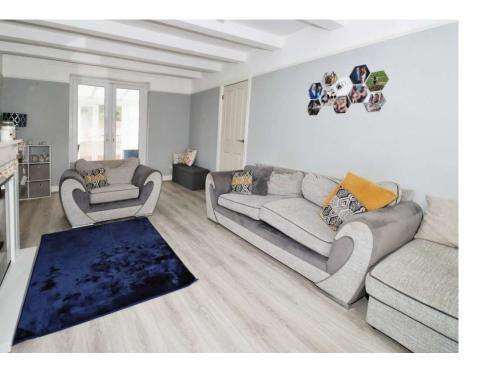

## £230,000

Welcome to this deceptively spacious mid terrace home, offering a perfect blend of comfort and versatility. As you enter, you'll be greeted by a bright and welcoming hallway leading to a convenient downstairs WC. The heart of the home awaits in the spacious lounge, which flows effortlessly into a conservatory ideal for both relaxing and entertaining. The kitchen provides ample space for culinary adventures and everyday gathering. The versatile sitting room is a fantastic bonus, ideal for use as a home office, playroom, or extra living space.

#### Hallway

12'3" (3.73m) Max x 7'6" (2.29m) Max **Downstairs WC** 8'3" (2.51m) x 2'10" (0.86m) **Lounge** 20'4" (6.2m) x 10'11" (3.33m) **Kitchen** 9'0" (2.74m) x 15'4" (4.67m) **Sitting Room** 15'9" (4.8m) x 6'8" (2.03m) **Conservatory** 8'10" (2.69m) x 19'6" (5.94m)