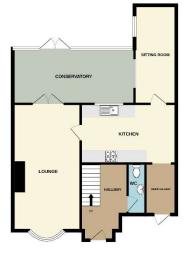

#### Hallway

12'3" (3.73m) Max x 7'6" (2.29m) Max **Downstairs WC** 8'3" (2.51m) x 2'10" (0.86m) **Lounge** 20'4" (6.2m) x 10'11" (3.33m) **Kitchen** 9'0" (2.74m) x 15'4" (4.67m) **Sitting Room** 15'9" (4.8m) x 6'8" (2.03m) **Conservatory** 8'10" (2.69m) x 19'6" (5.94m)