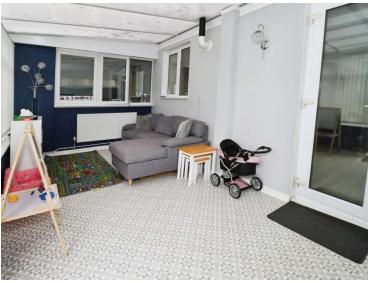

## £230,000

Welcome to this deceptively spacious mid terrace home, offering a perfect blend of comfort and versatility. As you enter, you'll be greeted by a bright and welcoming hallway leading to a convenient downstairs WC. The heart of the home awaits in the spacious lounge, which flows effortlessly into a conservatory ideal for both relaxing and entertaining. The kitchen provides ample space for culinary adventures and everyday gathering. The versatile sitting room is a fantastic bonus, ideal for use as a home office, playroom, or extra living space.

#### Hallway

12'3" (3.73m) Max x 7'6" (2.29m) Max **Downstairs WC** 8'3" (2.51m) x 2'10" (0.86m) **Lounge** 20'4" (6.2m) x 10'11" (3.33m) **Kitchen** 9'0" (2.74m) x 15'4" (4.67m) **Sitting Room** 15'9" (4.8m) x 6'8" (2.03m) **Conservatory** 8'10" (2.69m) x 19'6" (5.94m)