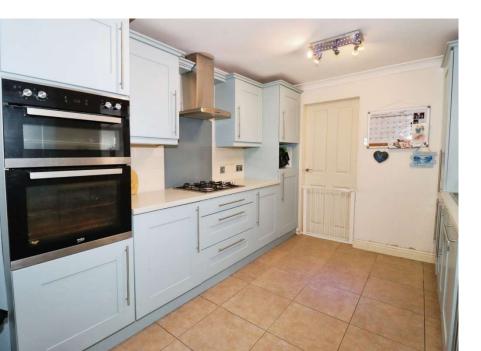

## £230,000

Welcome to this deceptively spacious mid terrace home, offering a perfect blend of comfort and versatility. As you enter, you'll be greeted by a bright and welcoming hallway leading to a convenient downstairs WC. The heart of the home awaits in the spacious lounge, which flows effortlessly into a conservatory ideal for both relaxing and entertaining. The kitchen provides ample space for culinary adventures and everyday gathering. The versatile sitting room is a fantastic bonus, ideal for use as a home office, playroom, or extra living space.

#### Hallway

12'3" (3.73m) Max x 7'6" (2.29m) Max **Downstairs WC** 8'3" (2.51m) x 2'10" (0.86m) **Lounge** 20'4" (6.2m) x 10'11" (3.33m) **Kitchen** 9'0" (2.74m) x 15'4" (4.67m) **Sitting Room** 15'9" (4.8m) x 6'8" (2.03m) **Conservatory** 8'10" (2.69m) x 19'6" (5.94m)