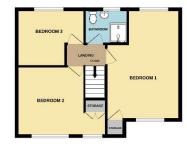

#### Bedroom One

17'11" (5.46m) x 11'10" (3.61m) Bedroom Two 11'2" (3.4m) x 11'0" (3.35m) Bedroom Three 8'11" (2.72m) x 8'0" (2.44m) Shower Room 5'4" (1.63m) x 6'11" (2.11m)

GROUND FLOOR

1ST FLOOR