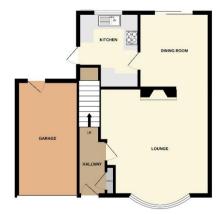

## Hallway

8'9" (2.67m) x 4'8" (1.42m)

### Lounge

16'2" (4.93m) x 15'8" (4.78m)

# **Dining Room**

9'8" (2.95m) x 10'0" (3.05m)

## Kitchen

10'9" (3.28m) x 9'4" (2.84m) Max