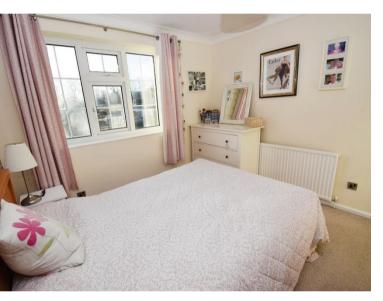

#### **Bedroom One**

10'10" (3.3m) x 10'0" (3.05m)

## **Bedroom Two**

11'4" (3.45m) Into Recess x 9'9" (2.97m)

## **Bedroom Three**

8'11" (2.72m) x 7'6" (2.29m)