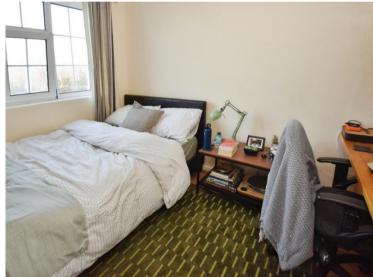

#### **Bedroom One**

10'10" (3.3m) x 10'0" (3.05m)

## **Bedroom Two**

11'4" (3.45m) Into Recess x 9'9" (2.97m)

## **Bedroom Three**

8'11" (2.72m) x 7'6" (2.29m)