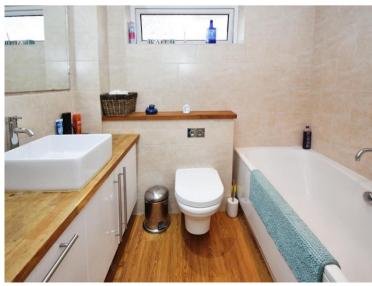

# Bathroom

8'10" (2.69m) x 7'2" (2.18m)

GROUND FLOOR

1ST FLOOR

White every attempt has been made to ensure the accuracy of the floorpion contained here, measurements of doors, sindows, noons and any other items are approximate and no responsibility is latent for any enco. omission on the sinterner. The pinn is lor illustrated approximate and between such day any prosporative purchaser. The sonkers, systems and applicants shown have not been tested and no guarantee and to tell's consisting or disclosure on the pinn and the pinn