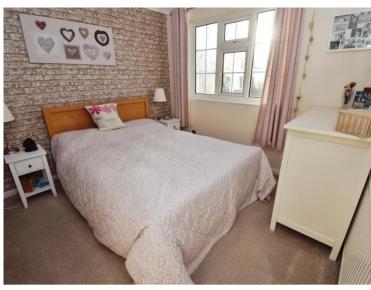

#### **Bedroom One**

10'10" (3.3m) x 10'0" (3.05m)

## **Bedroom Two**

11'4" (3.45m) Into Recess x 9'9" (2.97m)

## **Bedroom Three**

8'11" (2.72m) x 7'6" (2.29m)