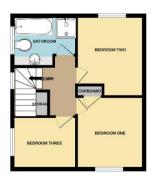

#### **Bedroom One**

10'10" (3.3m) x 10'0" (3.05m)

## **Bedroom Two**

11'4" (3.45m) Into Recess x 9'9" (2.97m)

## **Bedroom Three**

8'11" (2.72m) x 7'6" (2.29m)

# Bathroom

8'10" (2.69m) x 7'2" (2.18m)

GROUND FLOOR

1ST FLOOR

White every attempt has been made to ensure the accuracy of the floorpion contained here, measurements of doors, sindows, noons and any other items are approximate and no responsibility is latent for any enco. omission on the sinterner. The pinn is lor illustrated approximate and between such day any prosporative purchaser. The sonkers, systems and applicants shown have not been tested and no guarantee and to tell's consisting or disclosure on the pinn and the pinn