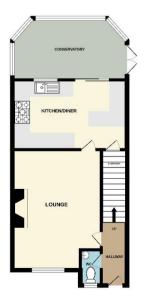

## Hall

8'5" (2.57m) x 2'9" (0.84m)

## **Downstairs WC**

4'7" (1.4m) x 2'8" (0.81m)

## Lounge

15'6" (4.72m) x 11'5" (3.48m)

# **Kitchen Dining Room**

14'9" (4.5m) x 8'11" (2.72m)

## Conservatory

15'0" (4.57m) x 7'11" (2.41m)