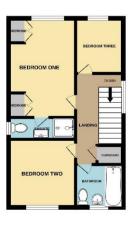

## **Bedroom One**

12'7" (3.84m) x 8'5" (2.57m)

## **En-Suite Shower Room**

8'5" (2.57m) x 2'10" (0.86m)

## **Bedroom Two**

8'9" (2.67m) x 8'5" (2.57m)

#### **Bedroom Three**

7'1" (2.16m) x 6'1" (1.85m)

#### **Bathroom**

6'1" (1.85m) x 5'6" (1.68m)

GROUND FLOOR

1ST FLOOR