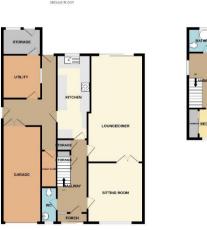

# Hallway

16'3" (4.95m) x 6'10" (2.08m)

## **Downstairs WC**

7'10" (2.39m) x 3'5" (1.04m)

# **Sitting Room**

13'4" (4.06m) x 12'5" (3.78m)

# **Lounge Dining Room**

23'9" (7.24m) x 12'5" (3.78m)

#### Kitchen

18'6" (5.64m) x 6'0" (1.83m)