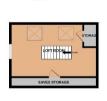

# Hallway

16'3" (4.95m) x 6'10" (2.08m)

## **Downstairs WC**

7'10" (2.39m) x 3'5" (1.04m)

# **Sitting Room**

13'4" (4.06m) x 12'5" (3.78m)

# **Lounge Dining Room**

23'9" (7.24m) x 12'5" (3.78m)

#### Kitchen

18'6" (5.64m) x 6'0" (1.83m)

### **Bedroom One**

10'7" (3.23m) To Wardrobe x 11'2" (3.4m)

#### **Bedroom Two**

11'2" (3.4m) x 10'3" (3.12m)

# **Bedroom Three**

6'8" (2.03m) x 8'3" (2.51m) Into Wardrobe Reces

# Bathroom

7'10" (2.39m) x 5'4" (1.63m)

# **Loft Room**

19'6" (5.94m) x 11'10" (3.61m)

Energy Efficiency Rating

Current Potential

Very energy efficient - lower running costs

(92 Plus) A

(81-91) B

(69-80) C