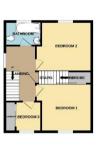

### **Bedroom One**

10'7" (3.23m) To Wardrobe x 11'2" (3.4m)

#### **Bedroom Two**

11'2" (3.4m) x 10'3" (3.12m)

# **Bedroom Three**

6'8" (2.03m) x 8'3" (2.51m) Into Wardrobe Reces

# Bathroom

7'10" (2.39m) x 5'4" (1.63m)

# **Loft Room**

19'6" (5.94m) x 11'10" (3.61m)

Energy Efficiency Rating

Current Potential

Very energy efficient - lower running costs

(92 Plus) A

(81-91) B

(69-80) C