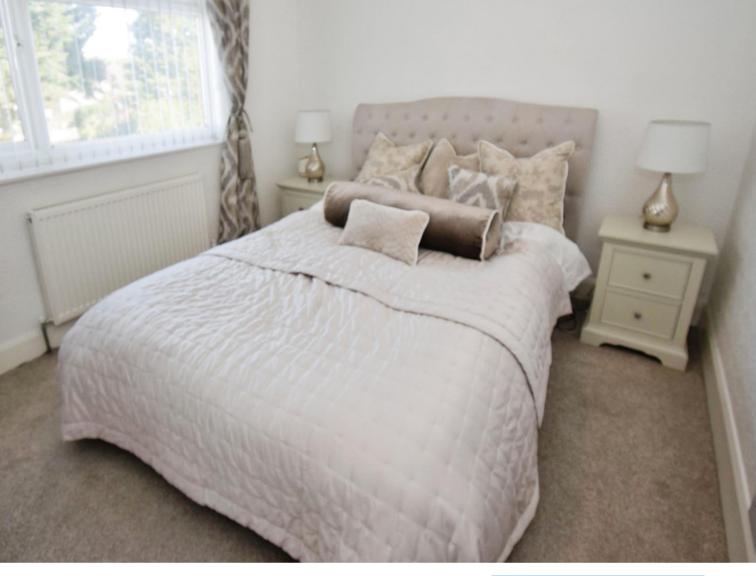

### **Bedroom One**

10'7" (3.23m) To Wardrobe x 11'2" (3.4m)

#### **Bedroom Two**

11'2" (3.4m) x 10'3" (3.12m)

# **Bedroom Three**

6'8" (2.03m) x 8'3" (2.51m) Into Wardrobe Reces