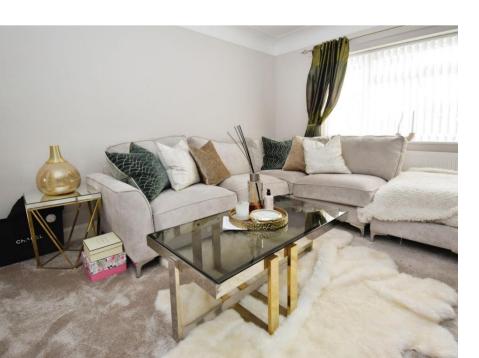

# **Sitting Room**

13'4" (4.06m) x 12'5" (3.78m)

# **Lounge Dining Room**

23'9" (7.24m) x 12'5" (3.78m)