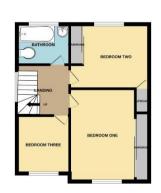

#### **Bedroom One**

13'11" (4.24m) x 11'10" (3.61m) Into

Wardrobe Recess

#### **Bedroom Two**

12'0" (3.66m) x 9'7" (2.92m)

## **Bedroom Three**

8'8" (2.64m) x 8'0" (2.44m)

# Bathroom

7'10" (2.39m) x 6'1" (1.85m)