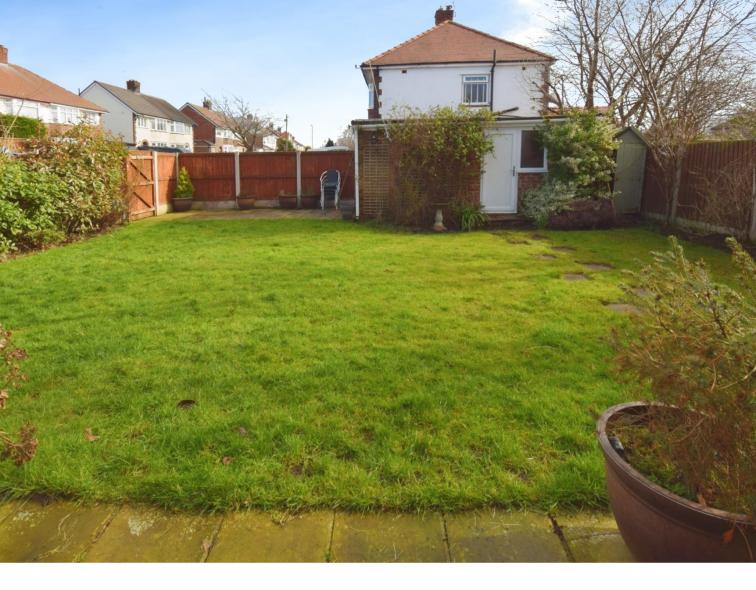

# Teesdale Road, Bebington £315,000

Nestled on a generous corner plot, this beautifully extended semi-detached home offers fantastic living space in a prime location. Just a short stroll from wellregarded primary, secondary, and grammar schools, it's perfect for families looking for both comfort and convenience. Step inside to find a warm and welcoming hallway leading to a bright and airy lounge, a stylish dining room with double doors opening onto the garden, and a well-appointed kitchen breakfast room—ideal for busy mornings and relaxed weekend brunches. Upstairs, there are three spacious bedrooms, two of which feature fitted slide robes, along with a modern three-piece bathroom complete with a shower and screen over the bath. The second floor reveals a generous fourth bedroom, offering a private retreat or versatile space for work or play. Outside, the front of the property boasts a driveway with ample off-road parking, while the rear garden is a true highlight—perfect for outdoor entertaining, with a patio area and additional driveway leading to a detached garage. With local shops and amenities just moments away, this home effortlessly combines space, style, and superb convenience. Could this be your perfect next move? Council tax band C. Freehold. Ultrafast broadband.