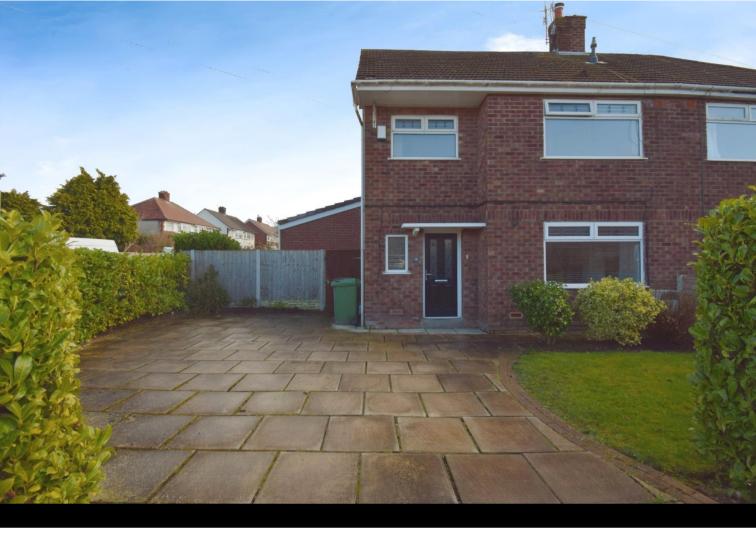

# Teesdale Road, Bebington £315,000

Nestled on a generous corner plot, this beautifully extended semi-detached home offers fantastic living space in a prime location. Just a short stroll from wellregarded primary, secondary, and grammar schools, it's perfect for families looking for both comfort and convenience. Step inside to find a warm and welcoming hallway leading to a bright and airy lounge, a stylish dining room with double doors opening onto the garden, and a well-appointed kitchen breakfast room—ideal for busy mornings and relaxed weekend brunches. Upstairs, there are three spacious bedrooms, two of which feature fitted slide robes, along with a modern three-piece bathroom complete with a shower and screen over the bath. The second floor reveals a generous fourth bedroom, offering a private retreat or versatile space for work or play. Outside, the front of the property boasts a driveway with ample off-road parking, while the rear garden is a true highlight—perfect for outdoor entertaining, with a patio area and additional driveway leading to a detached garage. With local shops and amenities just moments away, this home effortlessly combines space, style, and superb convenience. Could this be your perfect next move? Council tax band C. Freehold. Ultrafast broadband.