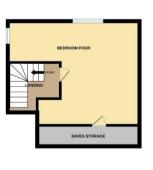

#### **Bedroom Four**

18'5" (5.61m) Max x 15'4" (4.67m) Max

GROUND FLOOR

1ST FLOOR

2ND FLOOR

Whist every attempt has been made to ensure the accuracy of the floorplan contained here, measurement of doors, windows, comis and any other items are approximate and no responsibility is taken for any error, omission or mis-statement. This plan is for illustrative purposes only and should be used as such by any prospective purchaser. The services, systems and appliances shown have not been tested and no guarante as to their operability or efficiency can be given.