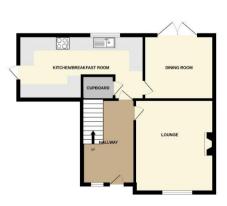

## Hallway

12'8" (3.86m) x 7'11" (2.41m)

#### Lounge

13'9" (4.19m) x 11'10" (3.61m)

#### **Dining Room**

10'4" (3.15m) x 9'8" (2.95m)

## Kitchen Breakfast Room

18'6" (5.64m) x 8'8" (2.64m)