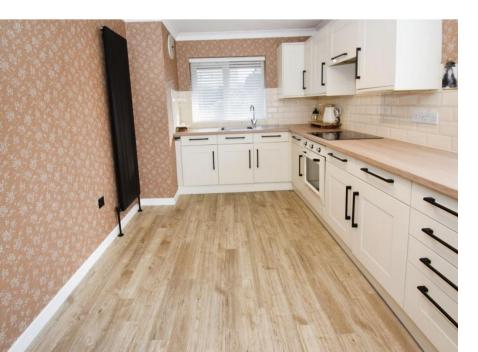

## Hall

4'6" (1.37m) x 3'2" (0.97m) Lounge 17'9" (5.41m) x 11'6" (3.51m) Kitchen Dining Room 15'11" (4.85m) x 8'8" (2.64m)