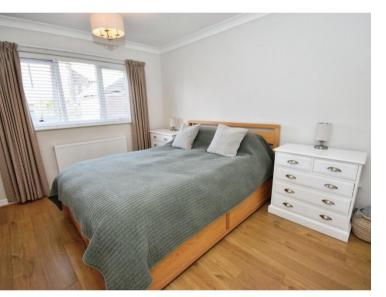

## Bedroom One 13'9" (4.19m) x 11'6" (3.51m) Bedroom Two 9'1" (2.77m) x 8'7" (2.62m) Bathroom 6'5" (1.96m) x 5'6" (1.68m) Utility Room 6'11" (2.11m) x 4'9" (1.45m)

GROUND FLOOR

**Contact Us:** 

**0151 644 6000** lesley@lesleyhooks.co.uk 6 Church Road, Bebington, Wirral, Merseyside, CH63 7PH