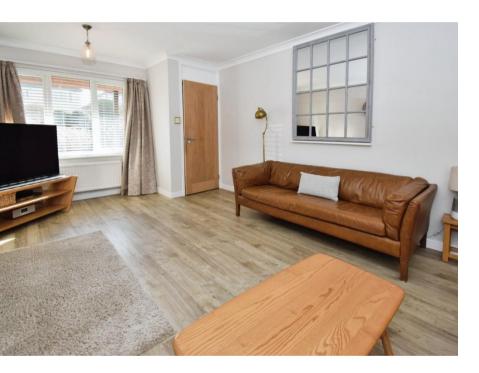

## £280,000

Welcome to this immaculately presented detached bungalow, ready for you to move straight into! Nestled in a sought-after location, this charming home is just a short stroll from local shops and excellent transport links. With uPVC double glazing and a modern combi gas central heating system, the thoughtfully designed layout includes a welcoming hall, a bright and airy lounge, and a stylish fitted kitchen with a dining area—perfect for entertaining. There are two double bedrooms, the master bedroom having a range of fitted wardrobes and a contemporary threepiece shower room, adding a touch of luxury to everyday living. Step outside to discover a beautifully maintained garden, complete with a timber-decked patio—ideal for relaxing or hosting guests. There's also a handy utility room, a delightful timber summer house, and a driveway with off-road parking leading to a garage. This fantastic bungalow offers comfort, convenience, and style in a prime location. Don't miss out—come and see for yourself! Council tax band D. Freehold.

## Hall

4'6" (1.37m) x 3'2" (0.97m) Lounge 17'9" (5.41m) x 11'6" (3.51m) Kitchen Dining Room 15'11" (4.85m) x 8'8" (2.64m)