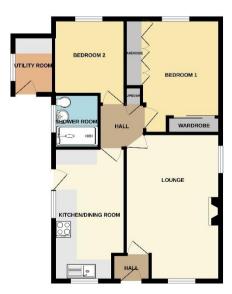

## Hall

4'6" (1.37m) x 3'2" (0.97m) Lounge 17'9" (5.41m) x 11'6" (3.51m) Kitchen Dining Room 15'11" (4.85m) x 8'8" (2.64m)

## Bedroom One 13'9" (4.19m) x 11'6" (3.51m) Bedroom Two 9'1" (2.77m) x 8'7" (2.62m) Bathroom 6'5" (1.96m) x 5'6" (1.68m) Utility Room 6'11" (2.11m) x 4'9" (1.45m)

GROUND FLOOR

**Contact Us:** 

**0151 644 6000** lesley@lesleyhooks.co.uk 6 Church Road, Bebington, Wirral, Merseyside, CH63 7PH