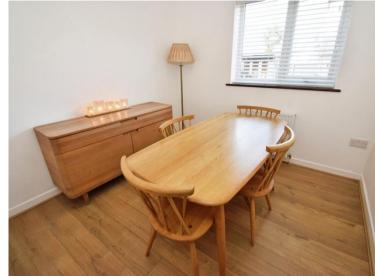

## Hall

4'6" (1.37m) x 3'2" (0.97m) Lounge 17'9" (5.41m) x 11'6" (3.51m) Kitchen Dining Room 15'11" (4.85m) x 8'8" (2.64m)