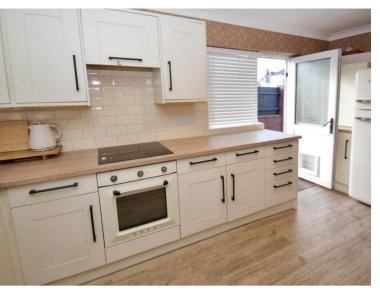

## Hall

4'6" (1.37m) x 3'2" (0.97m) Lounge 17'9" (5.41m) x 11'6" (3.51m) Kitchen Dining Room 15'11" (4.85m) x 8'8" (2.64m)