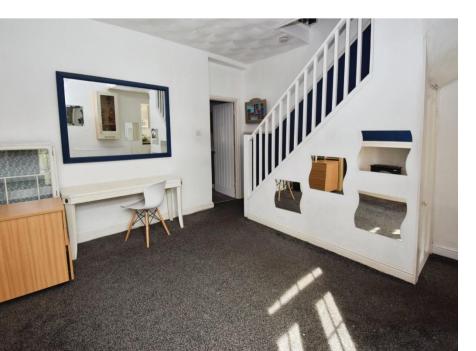

## Hall

5'8" (1.73m) x 3'4" (1.02m) Lounge 14'6" (4.42m) x 14'2" (4.32m) Dining Room 14'2" (4.32m) Max x 11'10" (3.61m) Kitchen 9'4" (2.84m) x 7'11" (2.41m)