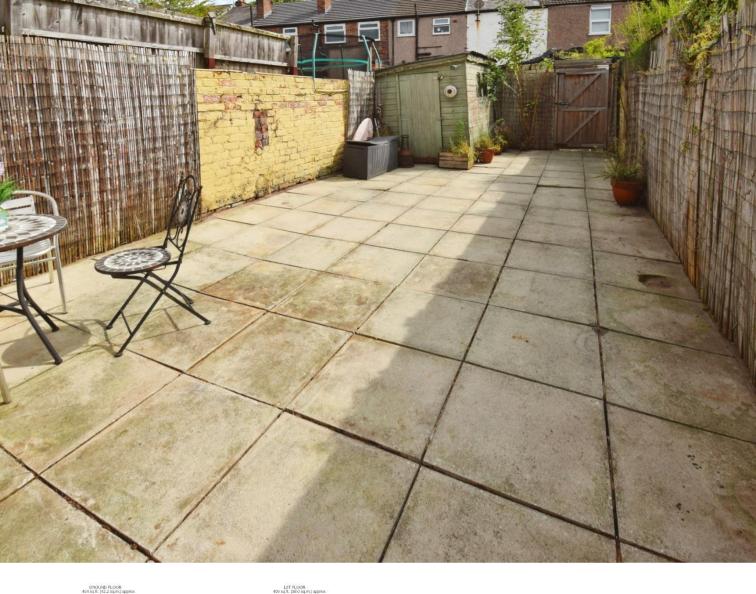

# £120,000

Welcome to this beautifully presented and surprisingly spacious terraced home, perfect for first-time buyers, growing families, or savvy buy-to-let investors. With the benefit of uPVC double glazing and efficient combi gas central heating, this home offers both comfort and practicality. Step inside to a welcoming hallway that leads to a bright and airy lounge featuring a charming bow bay window – a perfect spot to relax and unwind. The separate dining room provides a great space for entertaining and opens through double doors to the rear courtyard garden, seamlessly blending indoor and outdoor living. The modern fitted kitchen is equipped with an integrated fridge and dishwasher, making everyday life that little bit easier. Upstairs, you'll find two generously sized double bedrooms, both with fitted wardrobes, offering plenty of storage. The spacious three-piece bathroom includes a shower over the bath with a screen, providing a fresh and functional space for the whole household. Outside, the good-sized rear courtyard garden is ideal for enjoying a sunny afternoon or hosting a BBQ. Ideally located just across the road from the picturesque Port Sunlight Village and its many attractions, the home is also within easy reach of local shops and Bebington train station – making commuting a breeze. With no onward chain, this property is ready for you to move straight in. Don't miss your chance to view - it's bigger than it looks and full of potential! Council tax band A. Freehold.