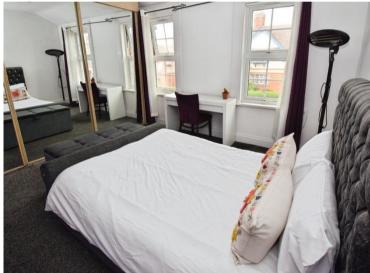

# £120,000

Welcome to this beautifully presented and surprisingly spacious terraced home, perfect for first-time buyers, growing families, or savvy buy-to-let investors. With the benefit of uPVC double glazing and efficient combi gas central heating, this home offers both comfort and practicality. Step inside to a welcoming hallway that leads to a bright and airy lounge featuring a charming bow bay window – a perfect spot to relax and unwind. The separate dining room provides a great space for entertaining and opens through double doors to the rear courtyard garden, seamlessly blending indoor and outdoor living. The modern fitted kitchen is equipped with an integrated fridge and dishwasher, making everyday life that little bit easier. Upstairs, you'll find two generously sized double bedrooms, both with fitted wardrobes, offering plenty of storage. The spacious three-piece bathroom includes a shower over the bath with a screen, providing a fresh and functional space for the whole household. Outside, the good-sized rear courtyard garden is ideal for enjoying a sunny afternoon or hosting a BBQ. Ideally located just across the road from the picturesque Port Sunlight Village and its many attractions, the home is also within easy reach of local shops and Bebington train station – making commuting a breeze. With no onward chain, this property is ready for you to move straight in. Don't miss your chance to view - it's bigger than it looks and full of potential! Council tax band A. Freehold.

## Hall

5'8" (1.73m) x 3'4" (1.02m) Lounge 14'6" (4.42m) x 14'2" (4.32m) Dining Room 14'2" (4.32m) Max x 11'10" (3.61m) Kitchen 9'4" (2.84m) x 7'11" (2.41m)