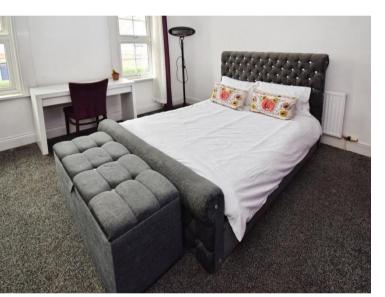

### **Bedroom One**

14'2" (4.32m) Into Wardrobe Recess x 11'11" (3.63m) Bedroom Two 11'9" (3.58m) x 8'6" (2.59m) Into Wardrobe Recess Bathroom 9'2" (2.79m) x 7'11" (2.41m)

GROUND FLOOR 464 sq.ft. (42.2 sq.m.) approx