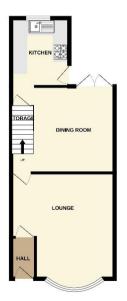

## Hall

5'8" (1.73m) x 3'4" (1.02m) Lounge 14'6" (4.42m) x 14'2" (4.32m) Dining Room 14'2" (4.32m) Max x 11'10" (3.61m) Kitchen 9'4" (2.84m) x 7'11" (2.41m)

### **Bedroom One**

14'2" (4.32m) Into Wardrobe Recess x 11'11" (3.63m) Bedroom Two 11'9" (3.58m) x 8'6" (2.59m) Into Wardrobe Recess Bathroom 9'2" (2.79m) x 7'11" (2.41m)

GROUND FLOOR 464 sq.ft. (42.2 sq.m.) approx