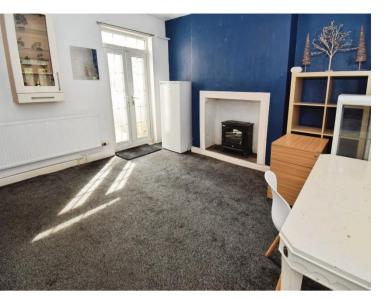

## Hall

5'8" (1.73m) x 3'4" (1.02m) Lounge 14'6" (4.42m) x 14'2" (4.32m) Dining Room 14'2" (4.32m) Max x 11'10" (3.61m) Kitchen 9'4" (2.84m) x 7'11" (2.41m)