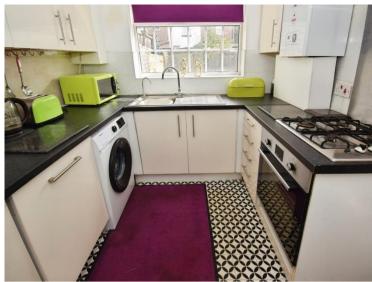

## Hall

5'8" (1.73m) x 3'4" (1.02m) Lounge 14'6" (4.42m) x 14'2" (4.32m) Dining Room 14'2" (4.32m) Max x 11'10" (3.61m) Kitchen 9'4" (2.84m) x 7'11" (2.41m)