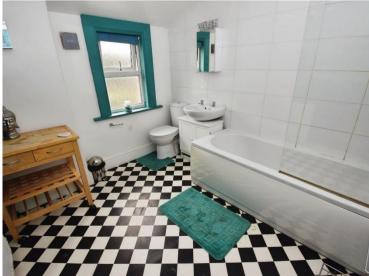

# £120,000

Welcome to this beautifully presented and surprisingly spacious terraced home, perfect for first-time buyers, growing families, or savvy buy-to-let investors. With the benefit of uPVC double glazing and efficient combi gas central heating, this home offers both comfort and practicality. Step inside to a welcoming hallway that leads to a bright and airy lounge featuring a charming bow bay window – a perfect spot to relax and unwind. The separate dining room provides a great space for entertaining and opens through double doors to the rear courtyard garden, seamlessly blending indoor and outdoor living. The modern fitted kitchen is equipped with an integrated fridge and dishwasher, making everyday life that little bit easier. Upstairs, you'll find two generously sized double bedrooms, both with fitted wardrobes, offering plenty of storage. The spacious three-piece bathroom includes a shower over the bath with a screen, providing a fresh and functional space for the whole household. Outside, the good-sized rear courtyard garden is ideal for enjoying a sunny afternoon or hosting a BBQ. Ideally located just across the road from the picturesque Port Sunlight Village and its many attractions, the home is also within easy reach of local shops and Bebington train station – making commuting a breeze. With no onward chain, this property is ready for you to move straight in. Don't miss your chance to view - it's bigger than it looks and full of potential! Council tax band A. Freehold.

### **Bedroom One**

14'2" (4.32m) Into Wardrobe Recess x 11'11" (3.63m) Bedroom Two 11'9" (3.58m) x 8'6" (2.59m) Into Wardrobe Recess Bathroom 9'2" (2.79m) x 7'11" (2.41m)

GROUND FLOOR 464 sq.ft. (42.2 sq.m.) approx