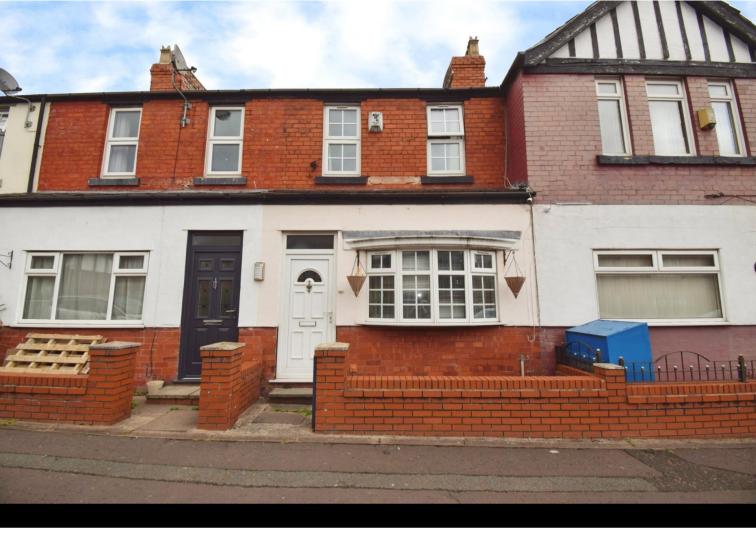

# New Chester Road, New Ferry

# £120,000

Welcome to this beautifully presented and surprisingly spacious terraced home, perfect for first-time buyers, growing families, or savvy buy-to-let investors. With the benefit of uPVC double glazing and efficient combi gas central heating, this home offers both comfort and practicality. Step inside to a welcoming hallway that leads to a bright and airy lounge featuring a charming bow bay window – a perfect spot to relax and unwind. The separate dining room provides a great space for entertaining and opens through double doors to the rear courtyard garden, seamlessly blending indoor and outdoor living. The modern fitted kitchen is equipped with an integrated fridge and dishwasher, making everyday life that little bit easier. Upstairs, you'll find two generously sized double bedrooms, both with fitted wardrobes, offering plenty of storage. The spacious three-piece bathroom includes a shower over the bath with a screen, providing a fresh and functional space for the whole household. Outside, the good-sized rear courtyard garden is ideal for enjoying a sunny afternoon or hosting a BBQ. Ideally located just across the road from the picturesque Port Sunlight Village and its many attractions, the home is also within easy reach of local shops and Bebington train station – making commuting a breeze. With no onward chain, this property is ready for you to move straight in. Don't miss your chance to view - it's bigger than it looks and full of potential! Council tax band A. Freehold.