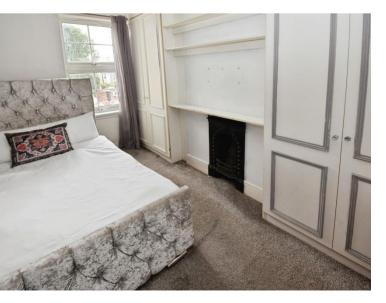

### **Bedroom One**

14'2" (4.32m) Into Wardrobe Recess x 11'11" (3.63m) Bedroom Two 11'9" (3.58m) x 8'6" (2.59m) Into Wardrobe Recess Bathroom 9'2" (2.79m) x 7'11" (2.41m)

GROUND FLOOR 464 sq.ft. (42.2 sq.m.) approx