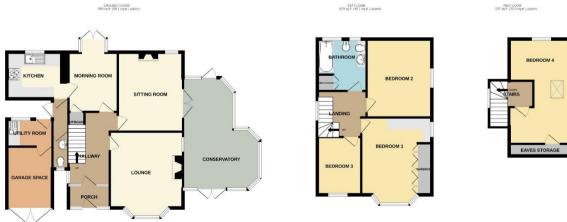

### Hallway

14'4" (4.37m) x 6'11" (2.11m)

### Lounge

14'7" (4.45m) Into Bay x 12'5" (3.78m)

# **Sitting Room**

13'8" (4.17m) x 11'2" (3.4m)

## Conservatory

19'0" (5.79m) x 13'1" (3.99m) Max

# **Dining Room**

12'6" (3.81m) Into Recess x 8'5" (2.57m)

## Kitchen

10'6" (3.2m) x 7'11" (2.41m)

## Inner Hall

5'4" (1.63m) x 2'9" (0.84m)

# **Downstairs WC**

6'4" (1.93m) x 2'9" (0.84m)

## **Utility Room**

7'6" (2.29m) x 4'8" (1.42m)

## **Garage Space**

10'5" (3.18m) x 7'10" (2.39m)

# **Bedroom One**

14'6" (4.42m) Into Bay x 11'11" (3.63m)

## **Bedroom Two**

13'7" (4.14m) x 11'1" (3.38m)

## **Bedroom Three**

9'10" (3m) x 7'6" (2.29m)

## Bathroom

8'10" (2.69m) x 8'3" (2.51m)

# **Bedroom Four**

17'10" (5.44m) Max x 10'7" (3.23m) Into Recess

TOTAL FLOOR AREA; 1724 sq.ft. (160.2 sq.m.) approx.

Whilst every settlement has been made to ensure the accuracy of the founds; contained there, resessmented of doors, without the settlement of the settlement of the settlement of the settlement. The plan is set illustrating purposes only and should be used no settlement. The plan is set illustrating purposes only and should be used as such by any prospective purchaser. The services, systems and appliances shown have not been tested and no guarantee as to their operating of efficiency can be given.