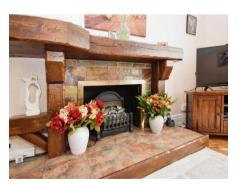

### Lounge

14'7" (4.45m) Into Bay x 12'5" (3.78m)

# **Sitting Room**

13'8" (4.17m) x 11'2" (3.4m)