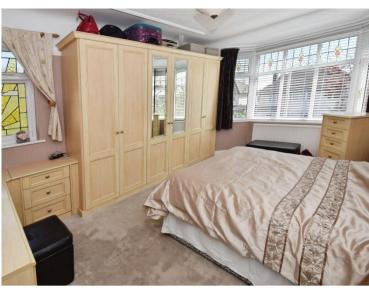

# **Bedroom One**

14'6" (4.42m) Into Bay x 11'11" (3.63m)

## **Bedroom Two**

13'7" (4.14m) x 11'1" (3.38m)

## **Bedroom Three**

9'10" (3m) x 7'6" (2.29m)