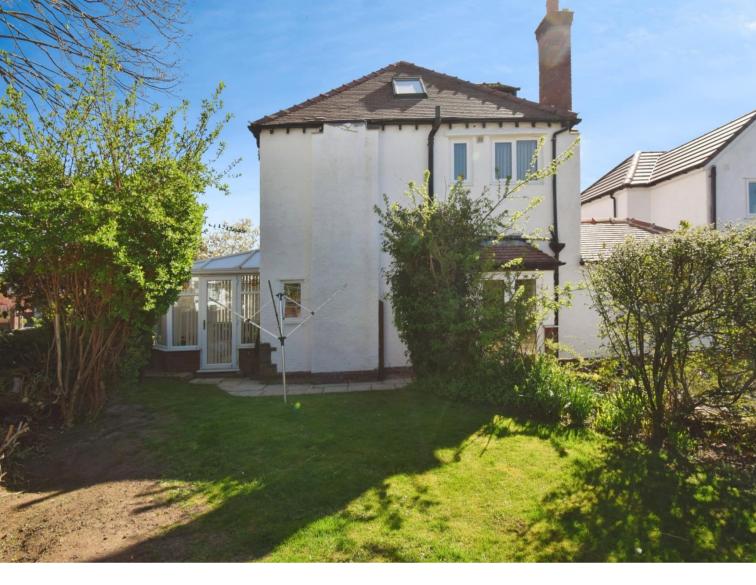

# Church Road, Bebington £400,000

LESLEY HOOKS
ESTATE AGENTS

Perfectly positioned on a corner plot, this beautifully extended detached home offers an abundance of living space that's ideal for a growing family. Ready to move straight into, the property combines comfort, character, and convenience in equal measure. Step inside through the porch and into a welcoming hallway with charming wood block flooring. The lounge is a warm and inviting space, featuring a striking fireplace and the same classic flooring, while the separate sitting room also boasts a fireplace and opens into a bright conservatory perfect for relaxing or entertaining. A dining room with double doors leads out to the garden, and the well-equipped fitted kitchen offers plenty of storage and worktop space. Completing the ground floor is a convenient downstairs WC and a practical utility room. Upstairs, the first floor hosts three generously sized bedrooms and a spacious four-piece family bathroom. The second floor reveals a versatile fourth bedroom—ideal as a guest room, office, or teenager's retreat. Outside, the property continues to impress with off-road parking on the driveway leading to a garage space, and mature gardens to the rear and side, complete with a rear patio area for enjoying the south westerly aspect. Located within walking distance of well-regarded primary. secondary, and grammar schools, and just a short stroll to Spital train station, this is a fantastic opportunity to secure a spacious, family-friendly home in a highly desirable location. Council tax band E. Freehold.