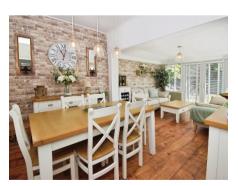

#### Kitchen Breakfast Room

17'9" (5.41m) x 7'8" (2.34m)

#### **Family Room**

20'2" (6.15m) x 10'9" (3.28m) Max