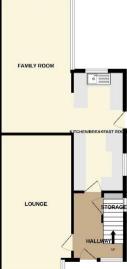

#### Hallway

10'0" (3.05m) x 7'8" (2.34m)

#### Lounge

20'5" (6.22m) x 10'8" (3.25m)

#### Kitchen Breakfast Room

17'9" (5.41m) x 7'8" (2.34m)

#### **Family Room**

20'2" (6.15m) x 10'9" (3.28m) Max