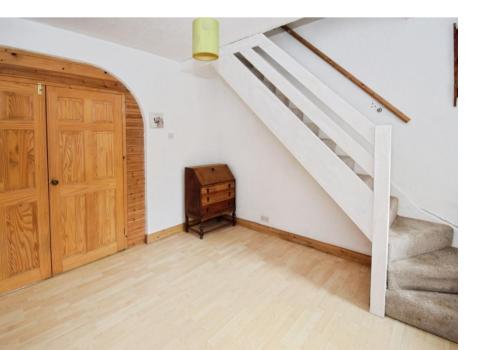

#### Hall

4'4" (1.32m) x 2'11" (0.89m) Lounge 13'0" (3.96m) Into Bay x 12'3" (3.73m) Dining Room 12'4" (3.76m) x 11'1" (3.38m) Kitchen 9'4" (2.84m) x 5'5" (1.65m)