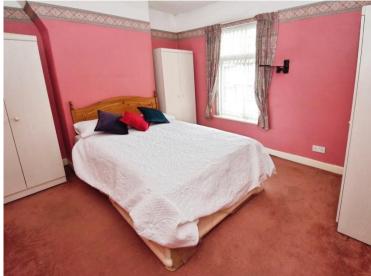

### **Bedroom One**

12'7" (3.84m) x 11'2" (3.4m) Bedroom Two 10'11" (3.33m) x 9'2" (2.79m) Shower Room 9'4" (2.84m) x 5'7" (1.7m)

GROUND FLOOR 329 sq.ft. (30.6 sq.m.) approx.