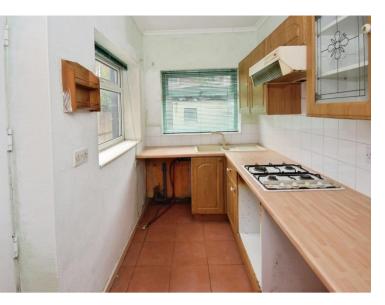

#### Hall

4'4" (1.32m) x 2'11" (0.89m) Lounge 13'0" (3.96m) Into Bay x 12'3" (3.73m) Dining Room 12'4" (3.76m) x 11'1" (3.38m) Kitchen 9'4" (2.84m) x 5'5" (1.65m)