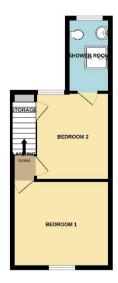

### **Bedroom One**

12'7" (3.84m) x 11'2" (3.4m) Bedroom Two 10'11" (3.33m) x 9'2" (2.79m) Shower Room 9'4" (2.84m) x 5'7" (1.7m)

GROUND FLOOR 329 sq.ft. (30.6 sq.m.) approx.