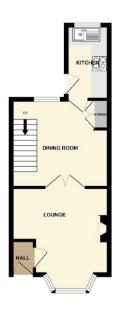

#### Hall

4'4" (1.32m) x 2'11" (0.89m) Lounge 13'0" (3.96m) Into Bay x 12'3" (3.73m) Dining Room 12'4" (3.76m) x 11'1" (3.38m) Kitchen 9'4" (2.84m) x 5'5" (1.65m)

### **Bedroom One**

12'7" (3.84m) x 11'2" (3.4m) Bedroom Two 10'11" (3.33m) x 9'2" (2.79m) Shower Room 9'4" (2.84m) x 5'7" (1.7m)

GROUND FLOOR 329 sq.ft. (30.6 sq.m.) approx.