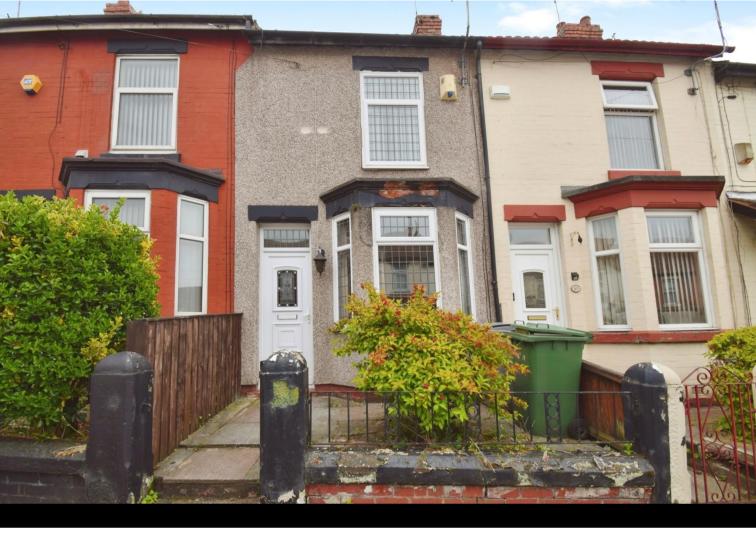

# Elmswood Road, Birkenhead

## £80,000

Situated in a residential area, this deceptively spacious two-bedroom terraced house offers a fantastic opportunity for first-time buyers or investors looking to add to their portfolio. While the property would benefit from some updating, it boasts great potential and is offered for sale with no onward chain, making for a smooth and straightforward purchase. The layout includes a welcoming entrance hall, a cosy lounge with a charming fireplace, and double doors leading into a bright and airy dining room—ideal for entertaining or family meals. The kitchen sits at the rear and offers plenty of scope for modernisation to create a stylish and functional space. Upstairs, you'll find two generous double bedrooms, with the second bedroom providing access to the shower room. Outside, the lowmaintenance paved courtyard to the rear offers a private spot for relaxing or outdoor dining. Conveniently located within easy reach of local shops, schools, and excellent transport links, this property is brimming with potential and just waiting for someone to make it their own. Don't miss this fantastic opportunity-early viewing is recommended! Council tax band A. Freehold.