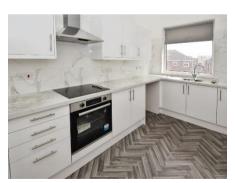

### Lounge

14'11" (4.55m) x 10'10" (3.3m) **Kitchen Breakfast Room** 11'10" (3.61m) x 7'5" (2.26m)