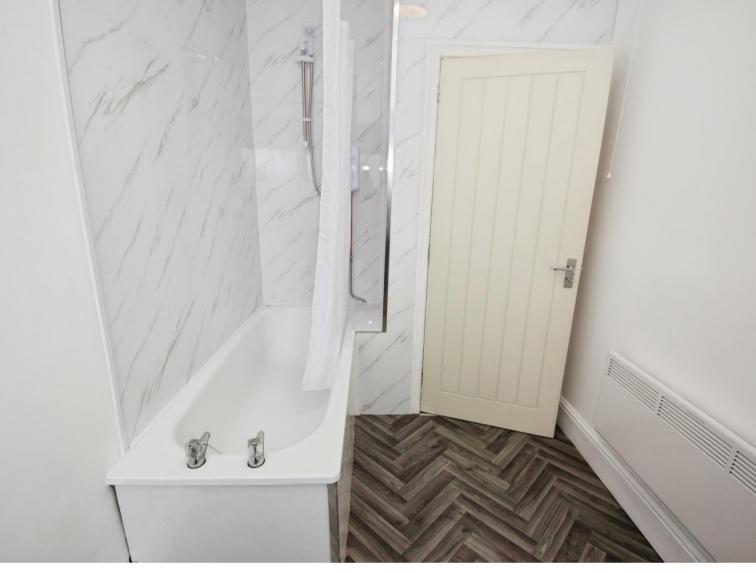

## **Bedroom**

14'11" (4.55m) x 8'8" (2.64m) **Bathroom** 8'4" (2.54m) x 6'3" (1.91m)

GROUND FLOOR 536 sq.ft. (49.8 sq.m.) approx.

TOTAL FLOOR AREA: 156 63.11. (49.5.6.3.11.) applica.

While every alterny to be our male is excess the accuracy of the foundate content below, excessor and of doors, whiches, more see tay other forms are appreciated and no expositivity is reached for any composition of assessment. The set and for lists store applicance only and about be used as softly store proceeding purposes. The services, systems and applicance shown have not been asset and no quantities and in the processor and in the processor and in the processor.