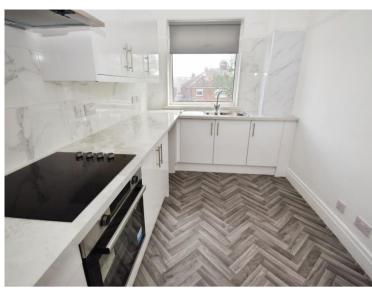

### Lounge

14'11" (4.55m) x 10'10" (3.3m) **Kitchen Breakfast Room** 11'10" (3.61m) x 7'5" (2.26m)