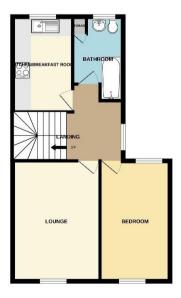

### Lounge

14'11" (4.55m) x 10'10" (3.3m) **Kitchen Breakfast Room** 11'10" (3.61m) x 7'5" (2.26m)

## **Bedroom**

14'11" (4.55m) x 8'8" (2.64m) **Bathroom** 8'4" (2.54m) x 6'3" (1.91m)

GROUND FLOOR 536 sq.ft. (49.8 sq.m.) approx.

TOTAL FLOOR AREA: 156 63.11. (49.5.6.3.11.) applica.

While every alterny to be our male is excess the accuracy of the foundate content below, excessor and of doors, whiches, more see tay other forms are appreciated and no expositivity is reached for any composition of assessment. The set and for lists store applicance only and about be used as softly store proceeding purposes. The services, systems and applicance shown have not been asset and no quantities and in the processor and in the processor and in the processor.