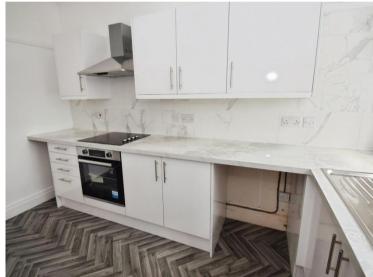

### Lounge

14'11" (4.55m) x 10'10" (3.3m) **Kitchen Breakfast Room** 11'10" (3.61m) x 7'5" (2.26m)