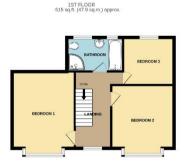

# **Bedroom One**

14'8" (4.47m) Into Bay x 11'1" (3.38m)

## **Bedroom Two**

12'4" (3.76m) Into Bay x 11'1" (3.38m)

## **Bedroom Three**

8'8" (2.64m) x 8'4" (2.54m)

## Bathroom

10'0" (3.05m) x 5'3" (1.6m)

TOTAL FLOOR AREA :1.169 sq.fk (10.6 sq.fk (10.6 sq.fk) approx.

White every streng has been much be sense the securing of the foreigns constanted here, every streng of these, wholese, some set by other times see approximate and no elementating in silese for any entre emission or reare sectioned. They prin in a flustratine proposed only and should be used as such by any prospective purchases. The services, systems and applicances shown have not been rested and no quarante as to their processity or endource, can be given.