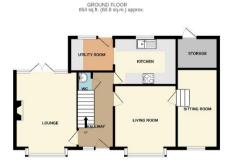

# Hallway

13'11" (4.24m) x 6'5" (1.96m)

#### W

6'0" (1.83m) x 2'5" (0.74m)

## Lounge

14'8" (4.47m) Into Bay x 11'1" (3.38m)

# **Living Room**

12'4" (3.76m) Into Bay x 11'1" (3.38m)

### **Sitting Room**

14'0" (4.27m) x 7'4" (2.24m)

#### Kitchen

10'11" (3.33m) x 8'4" (2.54m)

#### **Utility Room**

7'10" (2.39m) x 5'3" (1.6m)