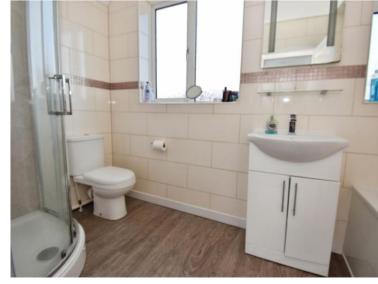

## Bathroom

10'0" (3.05m) x 5'3" (1.6m)

TOTAL FLOOR AREA :1.169 sq.fk (10.6 sq.fk (10.6 sq.fk) approx.

White every streng has been much be sense the securing of the foreigns constanted here, every streng of these, wholese, some set by other times see approximate and no elementating in silese for any entre emission or reare sectioned. They prin in a flustratine proposed only and should be used as such by any prospective purchases. The services, systems and applicances shown have not been rested and no quarante as to their processity or endource, can be given.