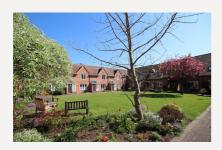

## 49 ST. LUCIANS LANE, WALLINGFORD, OXFORDSHIRE, OX10 9ER

£345,000 FREEHOLD

What it offers: This lovely 2 bedroom warden assisted retirement cottage overlooks communual landscaped gardens to the front. The bright and airy reception porch with glazed roof gives access to a small hall with stairs to first floor which have a recently installed stairlift. The sitting room which is situated at the front is of generous size with feature fireplace incorporating a modern electric fire. There is access to a deep understair storage cupboard. The adjoining dining room has glazed doors into the sunroom which has a quarry tiled floor and door to the private rear patio and garden. From the sitting room a small internal hallway gives access to both the downstairs cloakroom with walk in shower and to well fitted kitchen. The kitchen was refitted about 5 years ago and has a built in oven and hob with space and plumbing for a washing machine and slimline dishwasher. To the first floor there is a good sized landing with a pull down ladder to the boarded & insulated loft which offers excellent storage. There is a large master bedroom to the front with a deep built in wardrobe, a second double guest bedroom and a bathroom which which includes a fullsize bath and separate walk in shower cubicle. Externally there is a small front garden and the house overlooks the lovely central gardens with flowering trees, borders and large lawn whilst to the rear there is a patio with borders and lawns with space to sit out. Nearby is the single garage with electrically operated door and visitor parking. The properties are available to the over 55 age group. EPC Rating: D