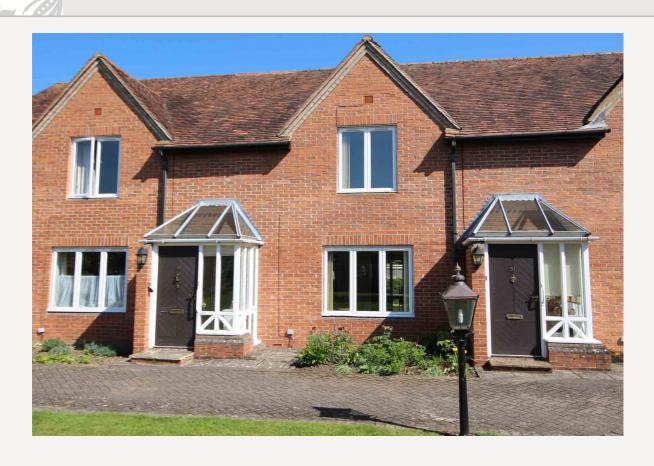

## 49 ST. LUCIANS LANE, WALLINGFORD, OXFORDSHIRE, OX10 9ER

£345,000 FREEHOLD

What it offers: This lovely 2 bedroom warden assisted retirement cottage overlooks communual landscaped gardens to the front. The bright and airy reception porch with glazed roof gives access to a small hall with stairs to first floor which have a recently installed stairlift. The sitting room which is situated at the front is of generous size with feature fireplace incorporating a modern electric fire. There is access to a deep understair storage cupboard. The adjoining dining room has glazed doors into the sunroom which has a quarry tiled floor and door to the private rear patio and garden. From the sitting room a small internal hallway gives access to both the downstairs cloakroom with walk in shower and to well fitted kitchen. The kitchen was refitted about 5 years ago and has a built in oven and hob with space and plumbing for a washing machine and slimline dishwasher. To the first floor there is a good sized landing with a pull down ladder to the boarded & insulated loft which offers excellent storage. There is a large master bedroom to the front with a deep built in wardrobe, a second double guest bedroom and a bathroom which which includes a fullsize bath and separate walk in shower cubicle. Externally there is a small front garden and the house overlooks the lovely central gardens with flowering trees, borders and large lawn whilst to the rear there is a patio with borders and lawns with space to sit out. Nearby is the single garage with electrically operated door and visitor parking. The properties are available to the over 55 age group. EPC Rating: D