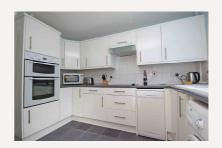

## 49 ST. LUCIANS LANE, WALLINGFORD, OXFORDSHIRE, OX10 9ER

£345,000 FREEHOLD

What it offers: This lovely 2 bedroom warden assisted retirement cottage overlooks communual landscaped gardens to the front. The bright and airy reception porch with glazed roof gives access to a small hall with stairs to first floor which have a recently installed stairlift. The sitting room which is situated at the front is of generous size with feature fireplace incorporating a modern electric fire. There is access to a deep understair storage cupboard. The adjoining dining room has glazed doors into the sunroom which has a quarry tiled floor and door to the private rear patio and garden. From the sitting room a small internal hallway gives access to both the downstairs cloakroom with walk in shower and to well fitted kitchen. The kitchen was refitted about 5 years ago and has a built in oven and hob with space and plumbing for a washing machine and slimline dishwasher. To the first floor there is a good sized landing with a pull down ladder to the boarded & insulated loft which offers excellent storage. There is a large master bedroom to the front with a deep built in wardrobe, a second double guest bedroom and a bathroom which which includes a fullsize bath and separate walk in shower cubicle. Externally there is a small front garden and the house overlooks the lovely central gardens with flowering trees, borders and large lawn whilst to the rear there is a patio with borders and lawns with space to sit out. Nearby is the single garage with electrically operated door and visitor parking. The properties are available to the over 55 age group. EPC Rating: D