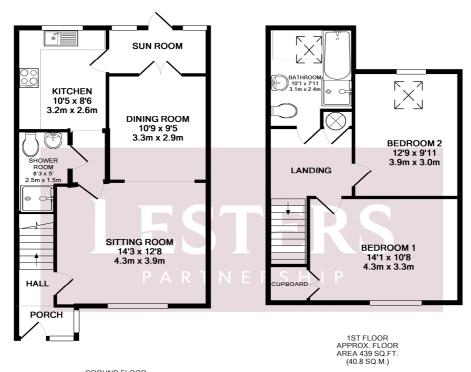

## **LESTERS**

PARTNERSHIP

GROUND FLOOR APPROX. FLOOR AREA 503 SQ.FT. (46.7 SQ.M.)

TOTAL APPROX. FLOOR AREA 942 SQ.FT. (87.5 SQ.M.)

Whilst every attempt has been made to ensure the accuracy of the floor plan contained here, measurements of doors, windows, rooms and any other tems are approximate and no responsibility is taken for any error, omission, or mis-statement. This plan is for illustrative purposes only and should be used as such by any prospective purchaser. The services, systems and appliances shown have not been tested and no guarantee as to their operability or efficiency can be given Made with Metropix ©2015