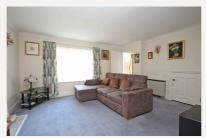

## 49 ST. LUCIANS LANE, WALLINGFORD, OXFORDSHIRE, OX10 9ER

£345,000 FREEHOLD

What it offers: This lovely 2 bedroom warden assisted retirement cottage overlooks communual landscaped gardens to the front. The bright and airy reception porch with glazed roof gives access to a small hall with stairs to first floor which have a recently installed stairlift. The sitting room which is situated at the front is of generous size with feature fireplace incorporating a modern electric fire. There is access to a deep understair storage cupboard. The adjoining dining room has glazed doors into the sunroom which has a quarry tiled floor and door to the private rear patio and garden. From the sitting room a small internal hallway gives access to both the downstairs cloakroom with walk in shower and to well fitted kitchen. The kitchen was refitted about 5 years ago and has a built in oven and hob with space and plumbing for a washing machine and slimline dishwasher. To the first floor there is a good sized landing with a pull down ladder to the boarded & insulated loft which offers excellent storage. There is a large master bedroom to the front with a deep built in wardrobe, a second double guest bedroom and a bathroom which which includes a fullsize bath and separate walk in shower cubicle. Externally there is a small front garden and the house overlooks the lovely central gardens with flowering trees, borders and large lawn whilst to the rear there is a patio with borders and lawns with space to sit out. Nearby is the single garage with electrically operated door and visitor parking. The properties are available to the over 55 age group. EPC Rating: D