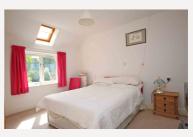

## 49 ST. LUCIANS LANE, WALLINGFORD, OXFORDSHIRE, OX10 9ER

£345,000 FREEHOLD

What it offers: This lovely 2 bedroom warden assisted retirement cottage overlooks communual landscaped gardens to the front. The bright and airy reception porch with glazed roof gives access to a small hall with stairs to first floor which have a recently installed stairlift. The sitting room which is situated at the front is of generous size with feature fireplace incorporating a modern electric fire. There is access to a deep understair storage cupboard. The adjoining dining room has glazed doors into the sunroom which has a quarry tiled floor and door to the private rear patio and garden. From the sitting room a small internal hallway gives access to both the downstairs cloakroom with walk in shower and to well fitted kitchen. The kitchen was refitted about 5 years ago and has a built in oven and hob with space and plumbing for a washing machine and slimline dishwasher. To the first floor there is a good sized landing with a pull down ladder to the boarded & insulated loft which offers excellent storage. There is a large master bedroom to the front with a deep built in wardrobe, a second double guest bedroom and a bathroom which which includes a fullsize bath and separate walk in shower cubicle. Externally there is a small front garden and the house overlooks the lovely central gardens with flowering trees, borders and large lawn whilst to the rear there is a patio with borders and lawns with space to sit out. Nearby is the single garage with electrically operated door and visitor parking. The properties are available to the over 55 age group. EPC Rating: D