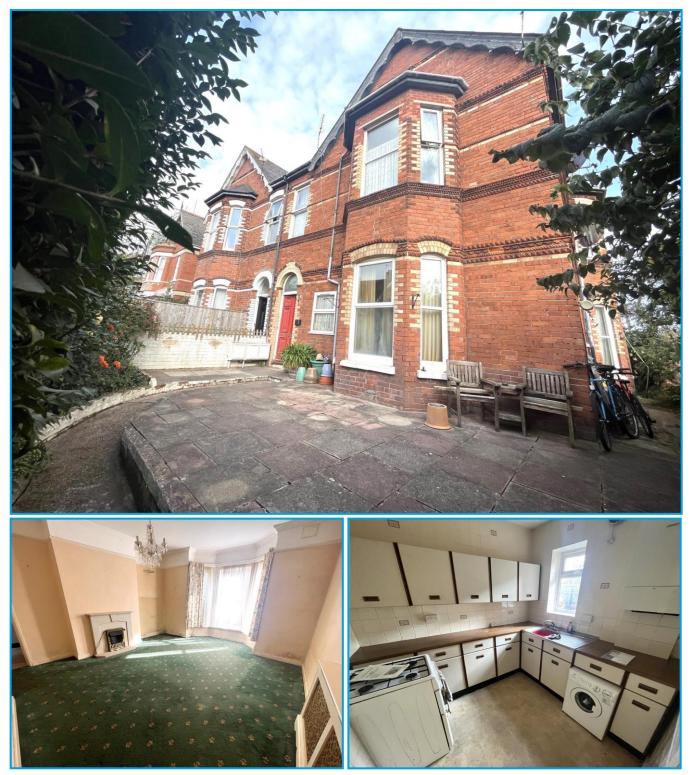

# Guide Price £139,950 Flat 1, 134 Exeter Road, Exmouth, EX8 1QG

Ground Floor Flat For Updating • Gas Central Heating From Combi Boiler
uPVC Double Glazed Windows • Good Sized Living / Dining Room • Separate Kitchen
2 Bedrooms & Bathroom • New Lease Upon Completion, Edge Of Town Centre
• NO ONWARD CHAIN

#### **Ground Floor**

Step up to communal front entrance door leading to:

# Living / Dining Room 20'10" (6.35m) Into Bay x 15'5" (4.7m)

Walk - in uPVC double glazed bay window to side. Electric fire within a fireplace surround. Radiator. Picture rail. Ornate coving. Ceiling rose. Door leading to:

### Kitchen 8'7" (2.62m) x 7'9" (2.36m)

uPVC double glazed window to side. Range of cupboard and drawer storage units with roll edged surfaces and fully tiled walls. Stainless steel single sink and drainer unit with mixer tap. The Gas cooker and washing machine in situ are included in the sale. Wall mounted gas fired Combi boiler that supplies the central heating and domestic hot water.