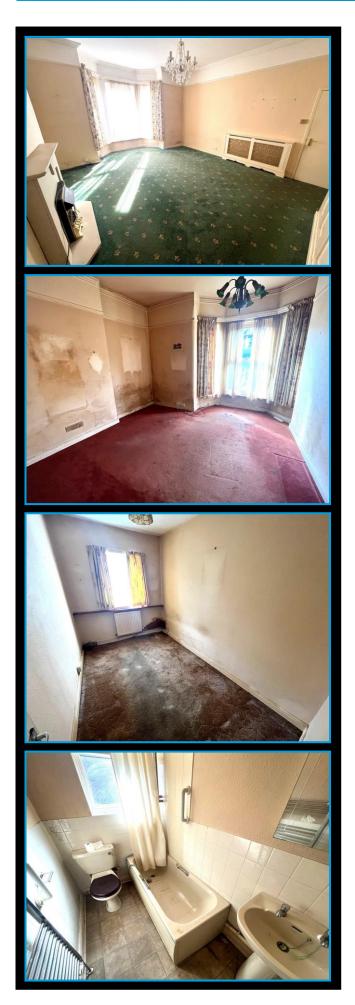

# Living / Dining Room 20'10" (6.35m) Into Bay x 15'5" (4.7m)

Walk - in uPVC double glazed bay window to side. Electric fire within a fireplace surround. Radiator. Picture rail. Ornate coving. Ceiling rose. Door leading to:

### Bedroom 1 14'11" (4.55m) Into Bay x 12'11" (3.94m)

Walk - in uPVC double glazed bay window to front. Radiator. Picture rail. Ornate coving

## Bedroom 2 11'3" (3.43m) x 6'10" (2.08m)

uPVC double glazed window to front. Radiator.

#### Bathroom

Obscure uPVC double glazed window to side. Coloured suite of panelled bath with mixer tap and shower attachment, low level WC and pedestal wash hand basin. Tiled splashback`s. Heated towel rail.