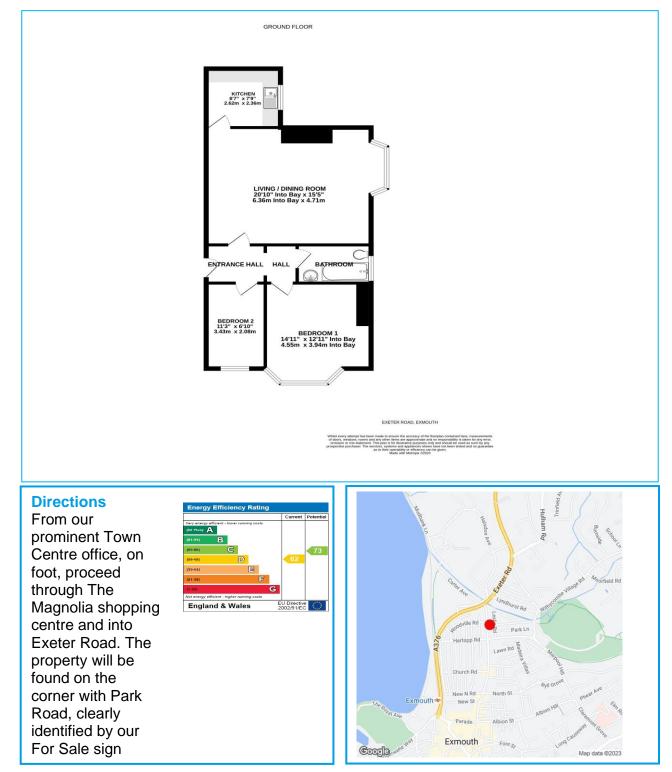

# Living / Dining Room 20'10" (6.35m) Into Bay x 15'5" (4.7m)

Walk - in uPVC double glazed bay window to side. Electric fire within a fireplace surround. Radiator. Picture rail. Ornate coving. Ceiling rose. Door leading to:

### Kitchen 8'7" (2.62m) x 7'9" (2.36m)

uPVC double glazed window to side. Range of cupboard and drawer storage units with roll edged surfaces and fully tiled walls. Stainless steel single sink and drainer unit with mixer tap. The Gas cooker and washing machine in situ are included in the sale. Wall mounted gas fired Combi boiler that supplies the central heating and domestic hot water.

### Bedroom 1 14'11" (4.55m) Into Bay x 12'11" (3.94m)

Walk - in uPVC double glazed bay window to front. Radiator. Picture rail. Ornate coving

## Bedroom 2 11'3" (3.43m) x 6'10" (2.08m)

uPVC double glazed window to front. Radiator.

#### Bathroom

Obscure uPVC double glazed window to side. Coloured suite of panelled bath with mixer tap and shower attachment, low level WC and pedestal wash hand basin. Tiled splashback`s. Heated towel rail.

#### **Services**

All mains services are connected. Council Tax Band B