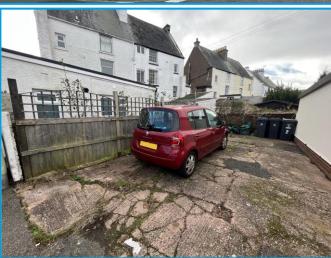

# **Parking**

The property benefits from having off road parking for up to 2 motor vehicles to the rear of the building.