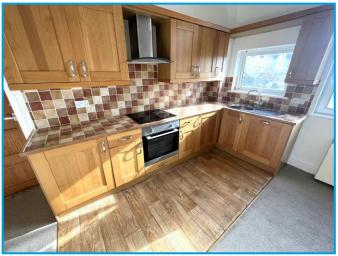

# Living Room/Kitchen 15'11" (4.85m) Max x 14'7" (4.45m)

2 double glazed windows to the front. Electric storage heater. TV point. The kitchen area comprises a stainless steel single sink and drainer unit. Work top surfaces with tiled splash back. Base cupboard and drawer units, Eye level units. Integrated electric oven with inset 4 ring electric hob and cooker hood over. Integrated dishwasher, fridge and freezer. Door to bedroom 2.