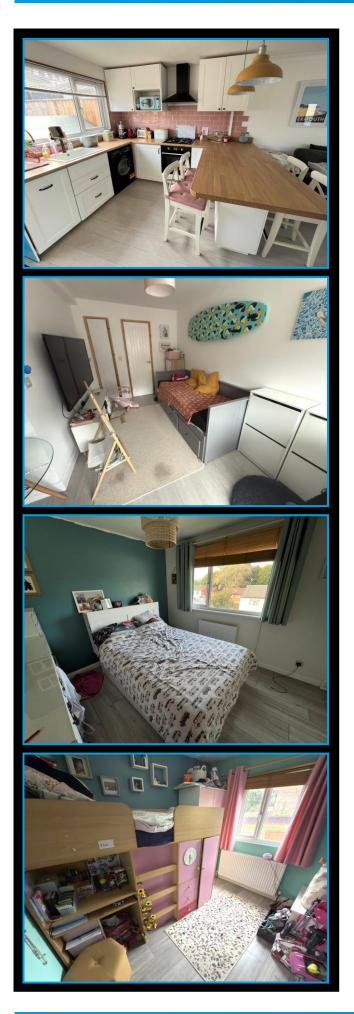

## Living Room / Kitchen 22'7" (6.88m) x 12'4" (3.76m) Max

Dual aspect having windows to front and rear. Good range of cupboard and drawer storage units with roll edged work surfaces, including breakfast bar, with matching upstands and tiled splashback's. Composite single bowl sink unit with mixer tap. Built-in four ring gas hob with electric oven below and filter hood above. Integrated slimline dishwasher. Space and plumbing for washing machine. Further space for freestanding fridge/freezer etc. Staircase rising to first floor with useful under stairs recess and cupboards. Radiator. Telephone point. Smoke alarm. Wooden flooring. Cupboard housing the gas fired combi boiler that supplies the central heating and domestic hot water. Open to:

#### **First Floor Landing**

Loft access. Radiator. Wooden flooring. Doors leading to:

Bedroom 1 12'4" (3.76m) To Wardrobe x 9'9" (2.97m) Double glazed window to front aspect. Built in wardrobes with overhead storage cupboard. Radiator. Wooden flooring.

## Bedroom 2 12'6" (3.81m) x 6'3" (1.91m) Max

Double glazed window to rear aspect. An L shaped room with minimum measurement 5'2. Wooden flooring.

## Bedroom 3 9'3" (2.82m) x 7'11" (2.41m)

uPVC double glazed window to rear. Radiator. Wooden flooring. Open door frame to:

# Study / Occasional Bedroom 4 9'2" (2.79m) x 7'11" (2.41m)

Access via bedroom 3. uPVC double glazed window to front. Radiator. Wooden flooring.