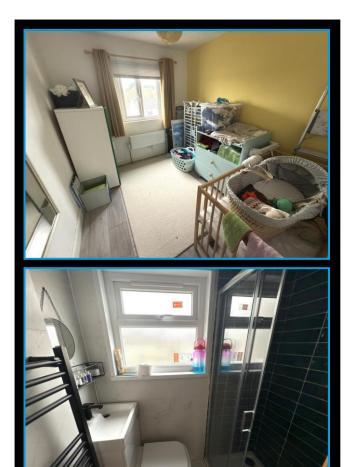

## Bedroom 2 12'6" (3.81m) x 6'3" (1.91m) Max

Double glazed window to rear aspect. An L shaped room with minimum measurement 5'2. Wooden flooring.

## Bedroom 3 9'3" (2.82m) x 7'11" (2.41m)

uPVC double glazed window to rear. Radiator. Wooden flooring. Open door frame to:

## Bathroom

Obscure glazed window to rear. White suite comprising panelled bath with mixer shower attachment over and thermostatically controlled shower unit. Low level WC. Pedestal wash hand basin. Complementary ceramic wall tiling to full height.