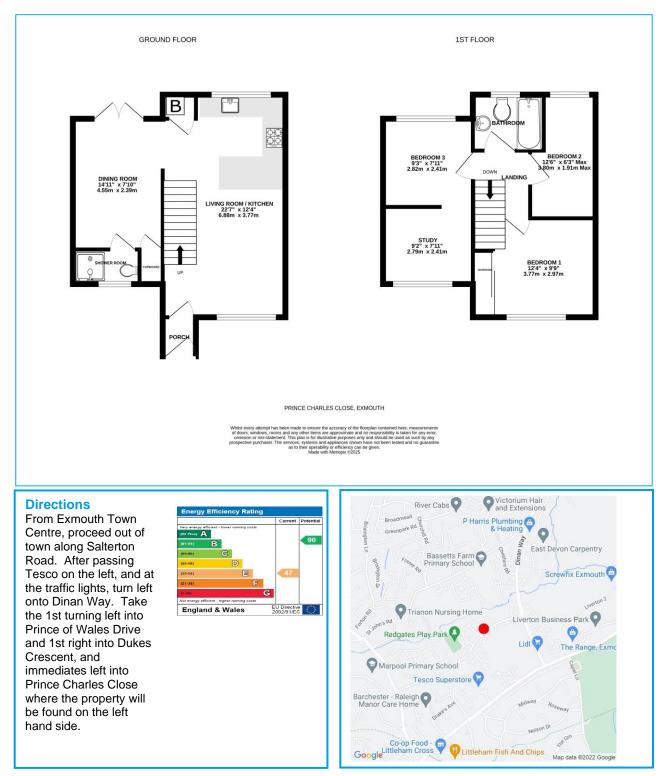

#### Accommodation

Steps rise to uPVC outer door which opens into:

#### **Entrance Porch**

Cloaks hanging rack. Wooden door opening into:

## Living Room / Kitchen 22'7" (6.88m) x 12'4" (3.76m) Max

Dual aspect having windows to front and rear. Good range of cupboard and drawer storage units with roll edged work surfaces, including breakfast bar, with matching upstands and tiled splashback's. Composite single bowl sink unit with mixer tap. Built-in four ring gas hob with electric oven below and filter hood above. Integrated slimline dishwasher. Space and plumbing for washing machine. Further space for freestanding fridge/freezer etc. Staircase rising to first floor with useful under stairs recess and cupboards. Radiator. Telephone point. Smoke alarm. Wooden flooring. Cupboard housing the gas fired combi boiler that supplies the central heating and domestic hot water. Open to:

## Dining Room 14'11" (4.55m) x 7'10" (2.39m)

uPVC double glazed French doors leading to the rear garden. Radiator. Wooden flooring. Storage cupboard. Door leading to:

# **Shower Room**

Obscure uPVC double glazed window to front. Modern fitted white suite of shower cubicle with thermostatically controlled shower unit and tiled to ceiling height. Low level WC / wash hand basin. Heated towel rail. Extractor fan.

#### **First Floor Landing**

Loft access. Radiator. Wooden flooring. Doors leading to:

Bedroom 1 12'4" (3.76m) To Wardrobe x 9'9" (2.97m) Double glazed window to front aspect. Built in wardrobes with overhead storage cupboard. Radiator. Wooden flooring.

## Bedroom 2 12'6" (3.81m) x 6'3" (1.91m) Max

Double glazed window to rear aspect. An L shaped room with minimum measurement 5'2. Wooden flooring.

## Bedroom 3 9'3" (2.82m) x 7'11" (2.41m)

uPVC double glazed window to rear. Radiator. Wooden flooring. Open door frame to:

# Study / Occasional Bedroom 4 9'2" (2.79m) x 7'11" (2.41m)

Access via bedroom 3. uPVC double glazed window to front. Radiator. Wooden flooring.

## Bathroom

Obscure glazed window to rear. White suite comprising panelled bath with mixer shower attachment over and thermostatically controlled shower unit. Low level WC. Pedestal wash hand basin. Complementary ceramic wall tiling to full height.