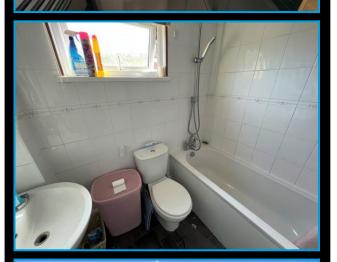

## Bathroom

Obscure glazed window to rear. White suite comprising panelled bath with mixer shower attachment over and thermostatically controlled shower unit. Low level WC. Pedestal wash hand basin. Complementary ceramic wall tiling to full height.