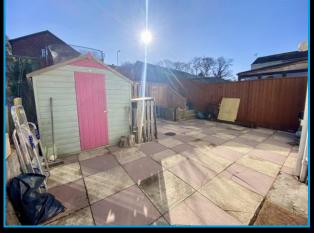

## **Rear Garden**

The enclosed and Southerly facing Rear Garden has ease of maintenance in mind. The garden is predominantly laid to patio, ideal for al fresco dining during fine weather. Steps rise to a decking / Astro turf area providing a further place for sitting and dining, storage recess below. Outside water tap. Timber fenced boundaries. Timber garden shed. Front pedestrian access to side of property.