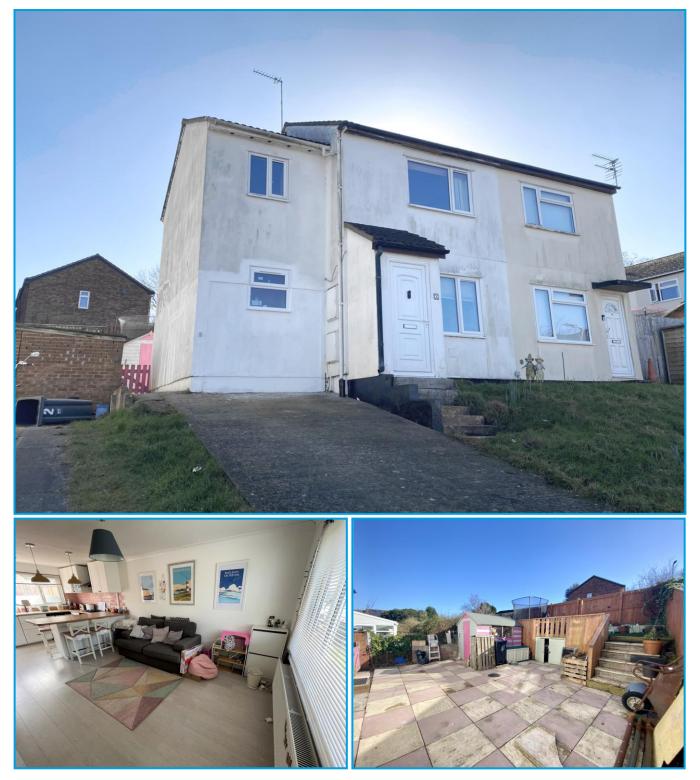

# Guide Price £294,950 3 Prince Charles Close, Exmouth, EX8 4RG

Extended 3 - 4 Bedroom Semi Detached House • Gas Central Heating & uPVC Double Glazing
Open Plan Living Room / Kitchen • Further Reception Room & Shower Room
3 First Floor Bedrooms & Study • First Floor Family Bathroom • Southerly Facing Rear Garden
• Driveway, Cul-De-Sac Location

## Living Room / Kitchen 22'7" (6.88m) x 12'4" (3.76m) Max

Dual aspect having windows to front and rear. Good range of cupboard and drawer storage units with roll edged work surfaces, including breakfast bar, with matching upstands and tiled splashback's. Composite single bowl sink unit with mixer tap. Built-in four ring gas hob with electric oven below and filter hood above. Integrated slimline dishwasher. Space and plumbing for washing machine. Further space for freestanding fridge/freezer etc. Staircase rising to first floor with useful under stairs recess and cupboards. Radiator. Telephone point. Smoke alarm. Wooden flooring. Cupboard housing the gas fired combi boiler that supplies the central heating and domestic hot water. Open to:

## Dining Room 14'11" (4.55m) x 7'10" (2.39m)

uPVC double glazed French doors leading to the rear garden. Radiator. Wooden flooring. Storage cupboard. Door leading to:

## **Outside**

To the front of the property the Front Garden is mainly laid to lawn with outside meter boxes. Steps up to front entrance door. A driveway to the side of the property provides off road parking.

## **Rear Garden**

The enclosed and Southerly facing Rear Garden has ease of maintenance in mind. The garden is predominantly laid to patio, ideal for al fresco dining during fine weather. Steps rise to a decking / Astro turf area providing a further place for sitting and dining, storage recess below. Outside water tap. Timber fenced boundaries. Timber garden shed. Front pedestrian access to side of property.