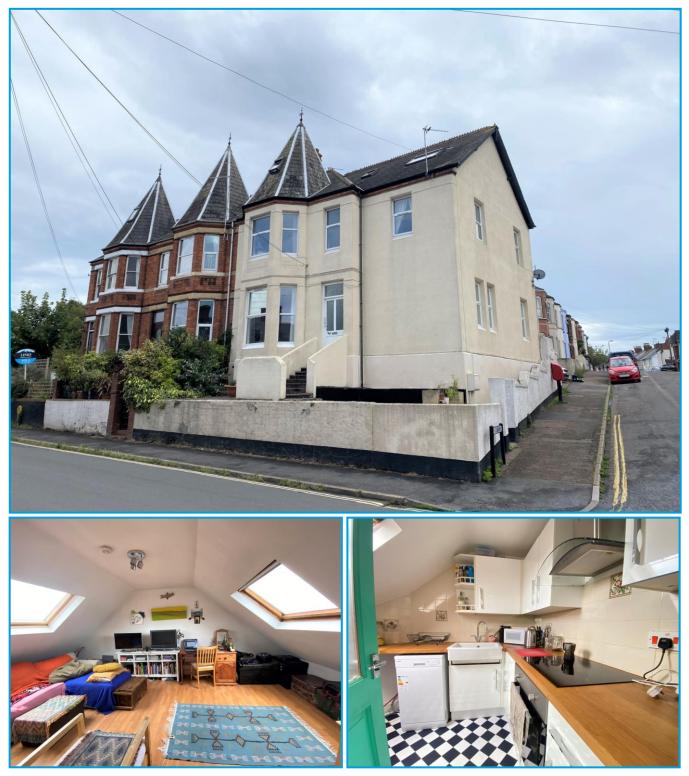

# Guide Price £130,000 Flat 3, 34 Withycombe Road, Exmouth, EX8 1TG

Top Floor Flat Close To The Town Centre • 2 Bedrooms • Lounge/Dining Room
Kitchen With Oven And Hob • Bathroom/WC With A White Suite • Electric Heating
Parking Space • No Onward Chain And Share Of The Freehold

#### **Ground Floor**

Steps leading to the communal entrance door with remote entry system leading to communal hallway and stairs to:

#### **First Floor**

Private entrance door to stairs leading to second floor.

# Kitchen 10'10" (3.3m) Max x 7'0" (2.13m)

Part sloping ceiling. Velux window to the front. Ceramic sink. Work top surfaces with tiled splash back. Integrated electric oven and 4 ring electric hob with cooker hood over. Base cupboard and drawer units. Eye level units. Plumbing for washing machine.