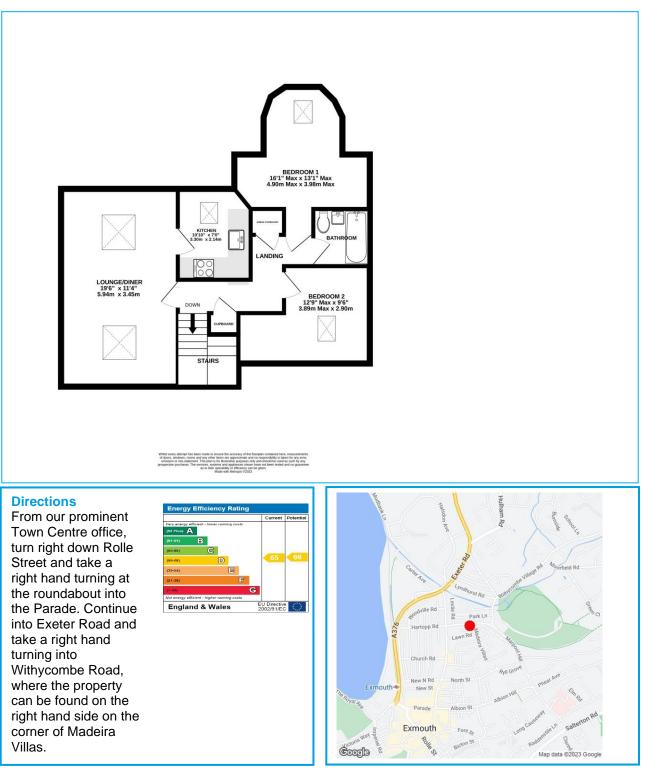

## Bedroom 1 16'1" (4.9m) Max x 11'0" (3.35m) Max

An irregular shaped room due to the turret feature of the main roof of the building. Velux window to the front. Electric heater.

#### Bedroom 2 12'9" (3.89m) Max x 9'6" (2.9m)

L- shaped. Velux window to the rear. Electric heater.

## Bathroom/WC

White suite comprising panelled bath with tiled splash back. Pedestal wash hand basin with tiled splash back. Low level WC. Extractor fan. Heated towel rail.