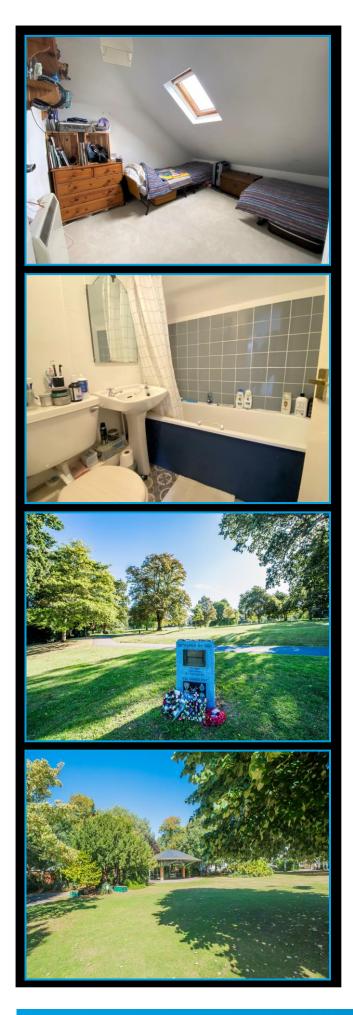

## Bedroom 1 16'1" (4.9m) Max x 11'0" (3.35m) Max

An irregular shaped room due to the turret feature of the main roof of the building. Velux window to the front. Electric heater.

## Bathroom/WC

White suite comprising panelled bath with tiled splash back. Pedestal wash hand basin with tiled splash back. Low level WC. Extractor fan. Heated towel rail.