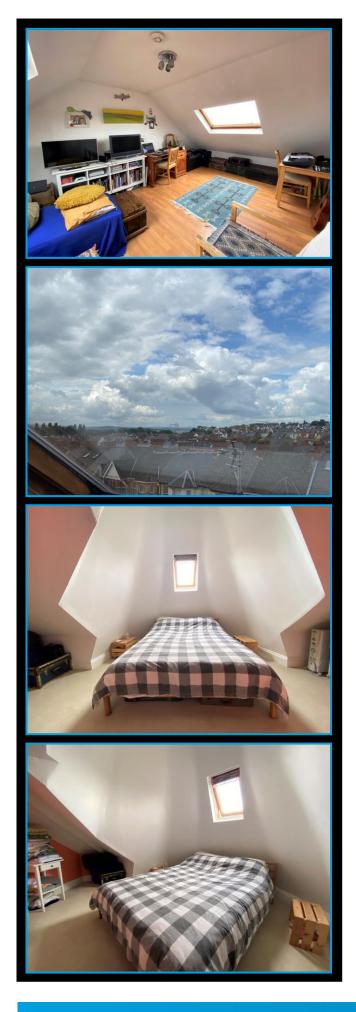

## Lounge/Dining Room 19'6" (5.94m) x 11'4" (3.45m)

Part sloping ceilings. Velux windows to the front and rear providing some distant views towards the River Exe estuary. Telephone point. Electric heater. Door to:

## Bedroom 1 16'1" (4.9m) Max x 11'0" (3.35m) Max

An irregular shaped room due to the turret feature of the main roof of the building. Velux window to the front. Electric heater.

#### Bedroom 2 12'9" (3.89m) Max x 9'6" (2.9m)

L- shaped. Velux window to the rear. Electric heater.