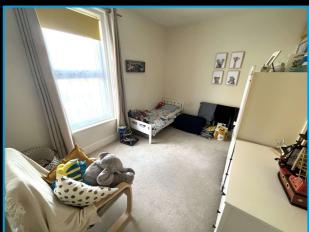

### Living Room 13'0" (3.96m) x 12'3" (3.73m)

Staircase rising to first floor with under stairs cupboard. Fireplace feature including wooden mantle. Fitted storage cupboards. Radiator. Smoke alarm. Inset ceiling lights. Double doors leading to:

# Bedroom 1 10'9" (3.28m) To Wardrobe x 9'5" (2.87m)

uPVC double glazed window to rear. Range of fitted wardrobes to 1 wall with mirror fronted sliding doors. Access to insulated and boarded loft space. Radiator. Inset ceiling lights.

## Bedroom 2 12'1" (3.68m) x 9'2" (2.79m)

uPVC double glazed window to front. Useful shelved storage cupboard. Further bulkhead storage cupboard. Radiator.