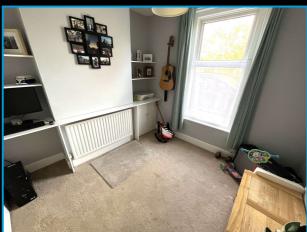

# Dining Room / Bedroom 3 10'0" (3.05m) x 9'3" (2.82m)

uPVC double glazed window to front. Radiator.