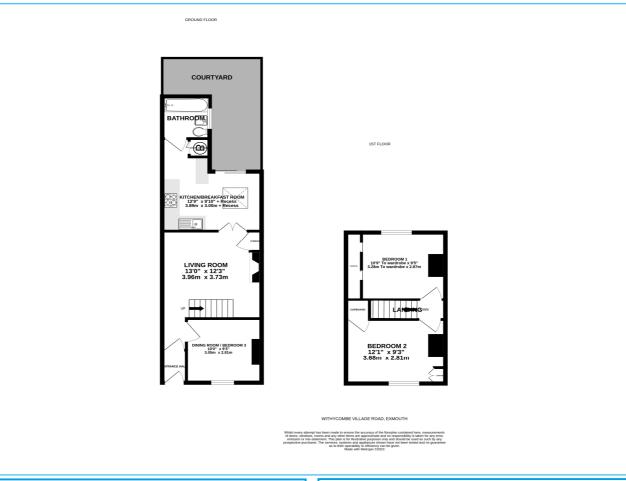

#### **Ground Floor**

Step up to front entrance door leading to:

# Dining Room / Bedroom 3 10'0" (3.05m) x 9'3" (2.82m)

uPVC double glazed window to front. Radiator.

### Living Room 13'0" (3.96m) x 12'3" (3.73m)

Staircase rising to first floor with under stairs cupboard. Fireplace feature including wooden mantle. Fitted storage cupboards. Radiator. Smoke alarm. Inset ceiling lights. Double doors leading to:

# Kitchen / Breakfast Room 12'9" (3.89m) x 9'10" (3m)

uPVC double glazed sliding patio doors leading to rear Courtyard. Skylight. Range of cupboard and drawer storage units with roll edged worksurfaces and tiled splash backs. Stainless steel single sink and drainer unit with mixer tap. The electric fan assisted cooker in situ is included in the sale, filter hood above. Space for freestanding fridge / freezer etc. Radiator. Useful utility cupboard that has plumbing for washing machine and the gas fired Combi boiler that supplies the central heating and domestic hot water. Door leading to:

#### **Bathroom**

Obscure uPVC double glazed window to side. Modern fitted white suite of panelled bath with thermostatically controlled shower unit over, including rainfall water head, low level WC and vanity wash hand basin. Fully tiled walls. Heated towel rail. Extractor fan. Inset ceiling lights. Tiled flooring,

#### **First Floor**

### Landing

Smoke alarm. Doors leading to both bedrooms

# Bedroom 1 10'9" (3.28m) To Wardrobe x 9'5" (2.87m)

uPVC double glazed window to rear. Range of fitted wardrobes to 1 wall with mirror fronted sliding doors. Access to insulated and boarded loft space. Radiator. Inset ceiling lights.

## Bedroom 2 12'1" (3.68m) x 9'2" (2.79m)

uPVC double glazed window to front. Useful shelved storage cupboard. Further bulkhead storage cupboard. Radiator.

### **Externally**

The property has an enclosed Courtyard garden to the rear, being an ideal space for outdoor dining and sitting doing fine weather, with wall and timber panelled fence boundaries. Outside water tap.