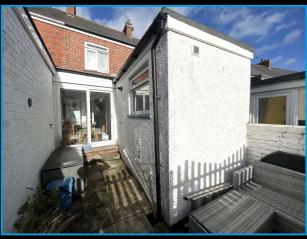

### **Externally**

The property has an enclosed Courtyard garden to the rear, being an ideal space for outdoor dining and sitting doing fine weather, with wall and timber panelled fence boundaries. Outside water tap.