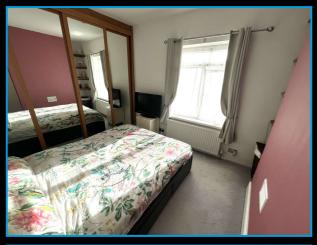

# Bedroom 1 10'9" (3.28m) To Wardrobe x 9'5" (2.87m)

uPVC double glazed window to rear. Range of fitted wardrobes to 1 wall with mirror fronted sliding doors. Access to insulated and boarded loft space. Radiator. Inset ceiling lights.

## Bedroom 2 12'1" (3.68m) x 9'2" (2.79m)

uPVC double glazed window to front. Useful shelved storage cupboard. Further bulkhead storage cupboard. Radiator.