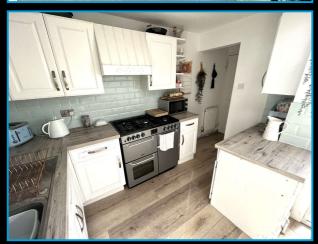

# Kitchen / Breakfast Room 12'9" (3.89m) x 9'10" (3m)

uPVC double glazed sliding patio doors leading to rear Courtyard. Skylight. Range of cupboard and drawer storage units with roll edged worksurfaces and tiled splash backs. Stainless steel single sink and drainer unit with mixer tap. The electric fan assisted cooker in situ is included in the sale, filter hood above. Space for freestanding fridge / freezer etc. Radiator. Useful utility cupboard that has plumbing for washing machine and the gas fired Combi boiler that supplies the central heating and domestic hot water. Door leading to: