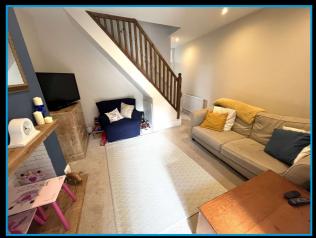

### Living Room 13'0" (3.96m) x 12'3" (3.73m)

Staircase rising to first floor with under stairs cupboard. Fireplace feature including wooden mantle. Fitted storage cupboards. Radiator. Smoke alarm. Inset ceiling lights. Double doors leading to: