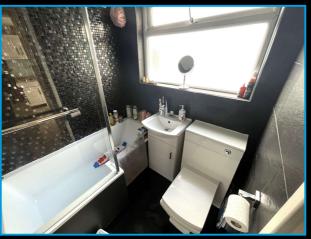

#### **Bathroom**

Obscure uPVC double glazed window to side. Modern fitted white suite of panelled bath with thermostatically controlled shower unit over, including rainfall water head, low level WC and vanity wash hand basin. Fully tiled walls. Heated towel rail. Extractor fan. Inset ceiling lights. Tiled flooring,