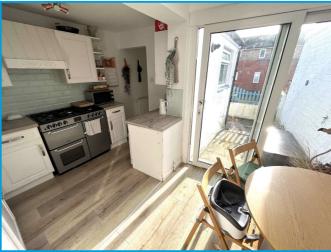

# Kitchen / Breakfast Room 12'9" (3.89m) x 9'10" (3m)

uPVC double glazed sliding patio doors leading to rear Courtyard. Skylight. Range of cupboard and drawer storage units with roll edged worksurfaces and tiled splash backs. Stainless steel single sink and drainer unit with mixer tap. The electric fan assisted cooker in situ is included in the sale, filter hood above. Space for freestanding fridge / freezer etc. Radiator. Useful utility cupboard that has plumbing for washing machine and the gas fired Combi boiler that supplies the central heating and domestic hot water. Door leading to: