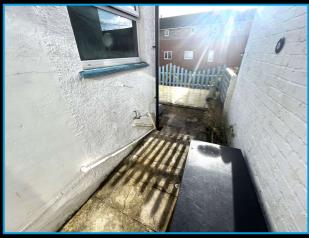

### **Externally**

The property has an enclosed Courtyard garden to the rear, being an ideal space for outdoor dining and sitting doing fine weather, with wall and timber panelled fence boundaries. Outside water tap.