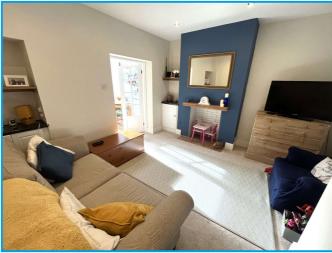

### Living Room 13'0" (3.96m) x 12'3" (3.73m)

Staircase rising to first floor with under stairs cupboard. Fireplace feature including wooden mantle. Fitted storage cupboards. Radiator. Smoke alarm. Inset ceiling lights. Double doors leading to: