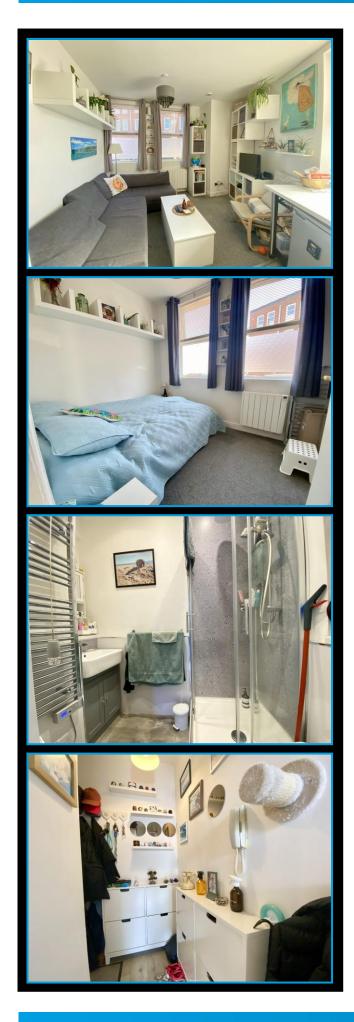

#### Open Plan Living Room/Kitchen 15'10" (4.83m) x 11'7" (3.53m) Max

A dual aspect room with 2 double glazed windows to the front and further double glazed window to the side. Modern electric heater. TV aerial point. Refitted modern kitchen comprising base cupboard and drawer units. Eye-level units, Work top surface with splash back and inset single drainer sink unit. Integrated electric oven. Inset 4 ring electric hob with splash back and cooker hood over. Plumbing for washing machine. Further appliance space.

### Bedroom 10'5" (3.18m) x 7'9" (2.36m)

2 Double glazed window to the front. Modern electric heater.

#### **Shower Room/WC**

Refitted with a modern suite comprising a glazed shower cubicle with laminate splash back. Electric Mira shower. Wash hand basin with cupboard below housing the Redring electric water heater providing hot water for the property. WC with concealed cistern. Electric heated towel rail. Extractor fan.