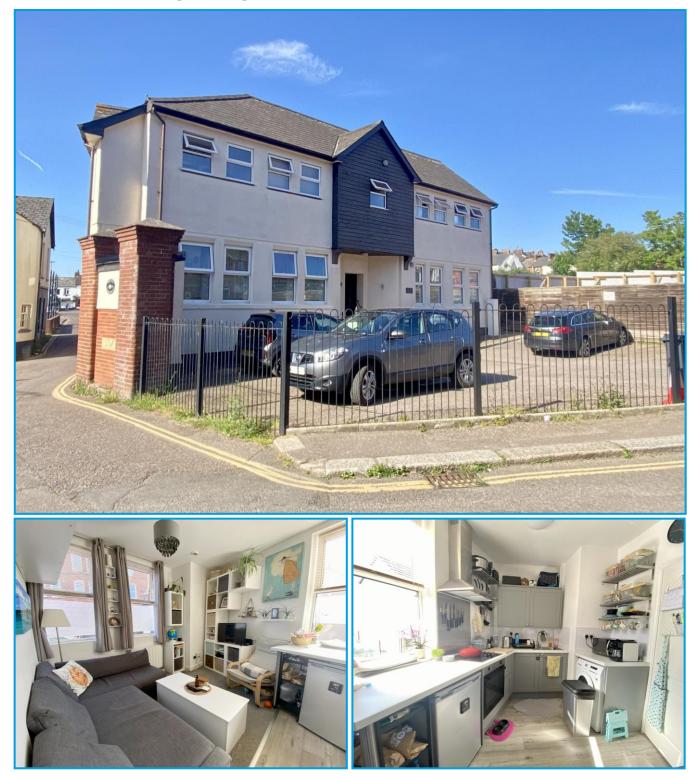

#### **Ground Floor**

Communal entrance door with entry call system leading to communal hallway. Private entrance door to:

#### Open Plan Living Room/Kitchen 15'10" (4.83m) x 11'7" (3.53m) Max

A dual aspect room with 2 double glazed windows to the front and further double glazed window to the side. Modern electric heater. TV aerial point. Refitted modern kitchen comprising base cupboard and drawer units. Eye-level units, Work top surface with splash back and inset single drainer sink unit. Integrated electric oven. Inset 4 ring electric hob with splash back and cooker hood over. Plumbing for washing machine. Further appliance space.

#### **Shower Room/WC**

Refitted with a modern suite comprising a glazed shower cubicle with laminate splash back. Electric Mira shower. Wash hand basin with cupboard below housing the Redring electric water heater providing hot water for the property. WC with concealed cistern. Electric heated towel rail. Extractor fan.

#### Externally

To the front of the property is and enclosed residents parking area where the property has an allocated parking space.