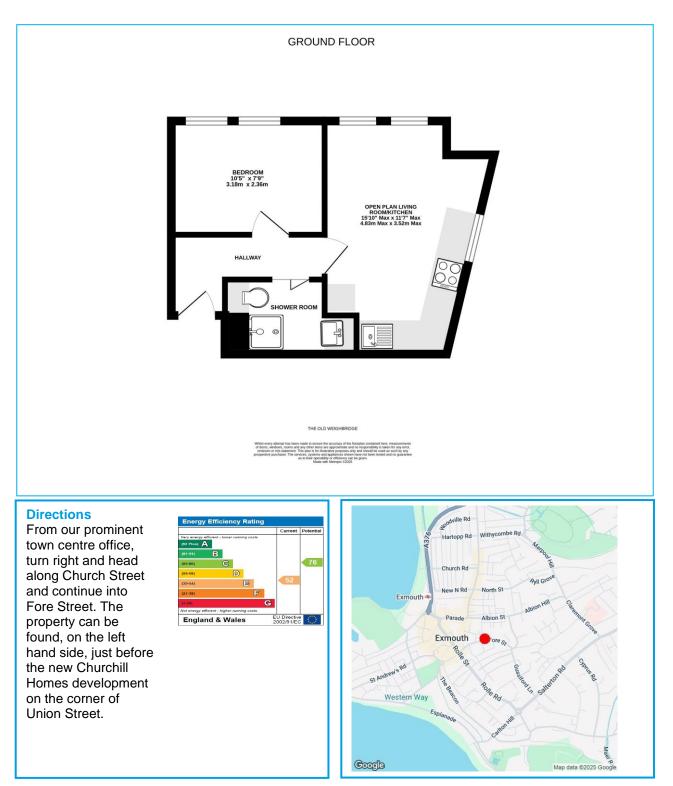

#### Open Plan Living Room/Kitchen 15'10" (4.83m) x 11'7" (3.53m) Max

A dual aspect room with 2 double glazed windows to the front and further double glazed window to the side. Modern electric heater. TV aerial point. Refitted modern kitchen comprising base cupboard and drawer units. Eye-level units, Work top surface with splash back and inset single drainer sink unit. Integrated electric oven. Inset 4 ring electric hob with splash back and cooker hood over. Plumbing for washing machine. Further appliance space.

### Bedroom 10'5" (3.18m) x 7'9" (2.36m)

2 Double glazed window to the front. Modern electric heater.

#### **Shower Room/WC**

Refitted with a modern suite comprising a glazed shower cubicle with laminate splash back. Electric Mira shower. Wash hand basin with cupboard below housing the Redring electric water heater providing hot water for the property. WC with concealed cistern. Electric heated towel rail. Extractor fan.