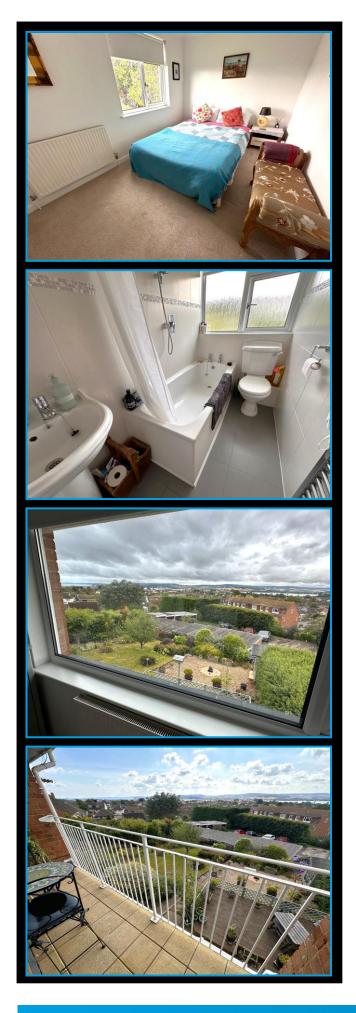

## Bedroom 1 12'5" (3.78m) x 10'6" (3.2m)

uPVC double glazed window to rear that has lovely estuary and coastline views. Radiator. Coved ceiling. Useful built in wardrobe with hanging rail and shelf above.

### Bedroom 2

Window to side. Radiator. Useful built in wardrobe with clothes rail and shelving and a sliding door.

#### **Bathroom**

Obscure glazed window to front. Attractive fully tiled walls and flooring. Modern fiitted white suite comprising of a panelled bath with a thermostatically controlled shower over, shower curtain and rail. Low level WC. Pedestal wash hand basin with wall mounted medicine cabinet with mirrored doors above. Heated towel rail. Inset ceiling lights. Coved ceiling.

#### **Baclony**

The property has a lovely covered balcony that takes full advantage of the stunning views of the Exe Estuary, the Sea and the hills beyond. Ample space to sit out with a small bistro table and chairs. Wrought iron balustrades.