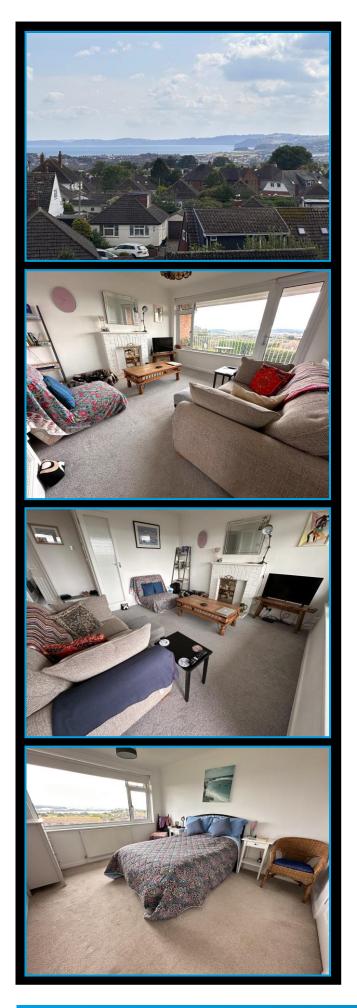

## Living / Dining 12'5" (3.78m) x 11'10" (3.61m)

A bright and airy room that has lovely views of the Exe Estuary and the hills beyond. Radiator. Fireplace painted brick fireplace feature with mantel above. A uPVC double glazed door leading to:

#### **Baclony**

The property has a lovely covered balcony that takes full advantage of the stunning views of the Exe Estuary, the Sea and the hills beyond. Ample space to sit out with a small bistro table and chairs. Wrought iron balustrades.

## Bedroom 1 12'5" (3.78m) x 10'6" (3.2m)

uPVC double glazed window to rear that has lovely estuary and coastline views. Radiator. Coved ceiling. Useful built in wardrobe with hanging rail and shelf above.

### Bedroom 2

Window to side. Radiator. Useful built in wardrobe with clothes rail and shelving and a sliding door.