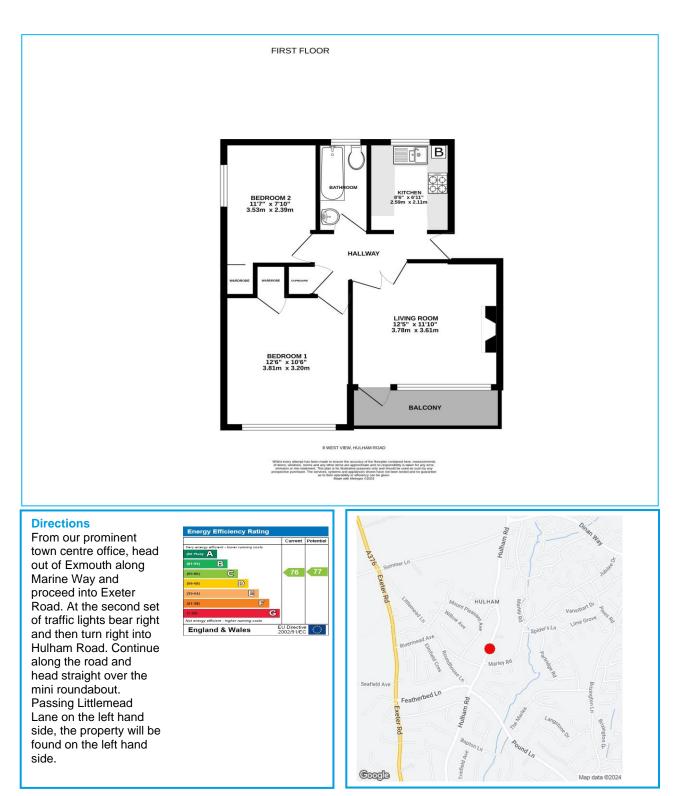

## Living / Dining 12'5" (3.78m) x 11'10" (3.61m)

A bright and airy room that has lovely views of the Exe Estuary and the hills beyond. Radiator. Fireplace painted brick fireplace feature with mantel above. A uPVC double glazed door leading to:

## Kitchen 8'6" (2.59m) x 6'11" (2.11m)

Window to front. A modern fitted kitchen with a range of floor standing and wall mounted cupboard and drawer storage units with roll edged work surfaces and matching up stands above. Inset, stainless steel, one and a half bowl sink with a single drainer unit and a mixer tap above. Space and plumbing for a washing machine. Built in four ring gas hob with a glass splash back and stainless steel extractor hood above and a electric oven below. Space for a free standing fridge/freezer. Wall mounted combination gas boiler that provides the domestic hot water and central heating. Wall mounted electric consumer unit. Inset ceiling lights.

## Bedroom 1 12'5" (3.78m) x 10'6" (3.2m)

uPVC double glazed window to rear that has lovely estuary and coastline views. Radiator. Coved ceiling. Useful built in wardrobe with hanging rail and shelf above.

### Bedroom 2

Window to side. Radiator. Useful built in wardrobe with clothes rail and shelving and a sliding door.

#### Tenure

The property is LEASHOLD is held on a 999 year lease from September 1964 (approx 939 years remaining). The property also has an equal share of the FREEHOLD to the building (1/16th). The service charge is approx £95 per month.

#### **Services**

All mains services are connected. Council tax band B. The property is on a water meter.