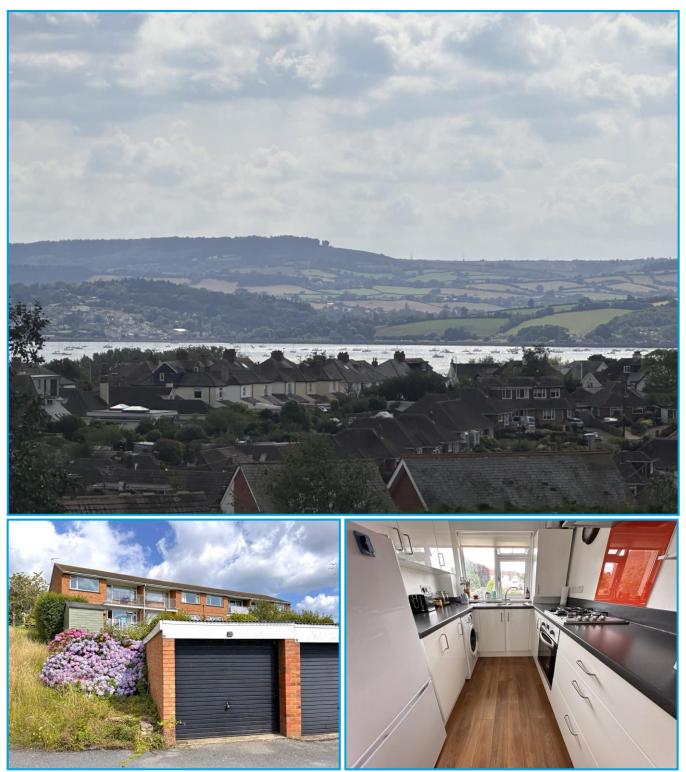

## Living / Dining 12'5" (3.78m) x 11'10" (3.61m)

A bright and airy room that has lovely views of the Exe Estuary and the hills beyond. Radiator. Fireplace painted brick fireplace feature with mantel above. A uPVC double glazed door leading to:

#### **Baclony**

The property has a lovely covered balcony that takes full advantage of the stunning views of the Exe Estuary, the Sea and the hills beyond. Ample space to sit out with a small bistro table and chairs. Wrought iron balustrades.

## Kitchen 8'6" (2.59m) x 6'11" (2.11m)

Window to front. A modern fitted kitchen with a range of floor standing and wall mounted cupboard and drawer storage units with roll edged work surfaces and matching up stands above. Inset, stainless steel, one and a half bowl sink with a single drainer unit and a mixer tap above. Space and plumbing for a washing machine. Built in four ring gas hob with a glass splash back and stainless steel extractor hood above and a electric oven below. Space for a free standing fridge/freezer. Wall mounted combination gas boiler that provides the domestic hot water and central heating. Wall mounted electric consumer unit. Inset ceiling lights.

## Bedroom 1 12'5" (3.78m) x 10'6" (3.2m)

uPVC double glazed window to rear that has lovely estuary and coastline views. Radiator. Coved ceiling. Useful built in wardrobe with hanging rail and shelf above.

### Externally

The development enjoys communal gardens to the front of the development which are mainly laid to lawn. A driveway from Hulham Road leads to the rear of the development and provides access to:

#### Single Garage

Up and over door to front