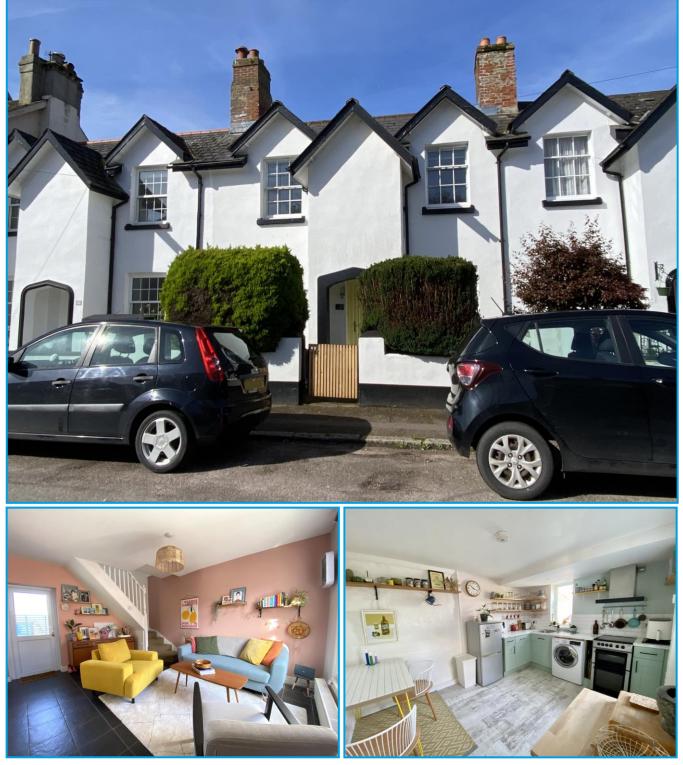

# Guide Price £320,000 20 Montpellier Road, Exmouth, EX8 1JN

 Charming Town Centre Character Cottage • Grade II Listed • 2 Double Bedrooms
Sitting Room & Separate Dining Room/Study • Modern Kitchen/Breakfast Room
Spacious Bathroom/Shower Room/WC • Gas Central Heating • Enclosed front & Rear Gardens Internal Viewing Essential

## **Ground Floor**

Attractive open porch with courtesy light and entrance door to:

# Sitting Room 14'9" (4.5m) x 11'10" (3.61m)

A bright room with window to the front. Stairs to the first floor with cupboard below. Radiator. Tiled floor. TV aerial point. Part glazed door to the rear patio garden and further doors to the kitchen and:

## Kitchen/Breakfast Room 12'2" (3.71m) x 10'2" (3.1m)

A dual aspect room with windows to the side and rear. Modern fitted base cupboard and drawer units. Space for slot-in cooker with cooker hood over. Roll edged work top surface with inset single drainer sink unit with mixer tap over. Plumbing for washing machine. Space for fridge/freezer. Laminate drift wood style flooring. Radiator. Space for table and chairs.