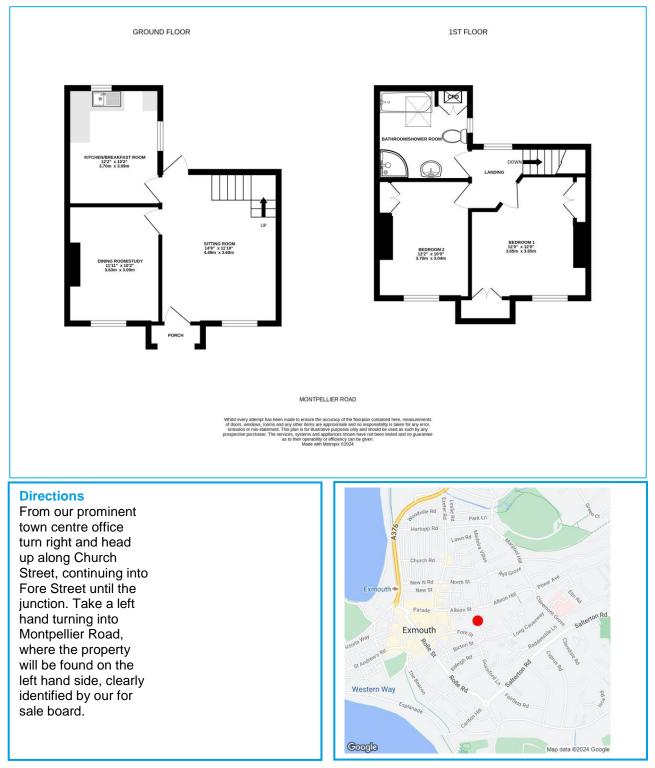

## Accommodation

## **Ground Floor**

Attractive open porch with courtesy light and entrance door to:

## **First Floor**

#### Landing

Double glazed window to the rear. Doors to:

## Bathroom/Shower Room/WC

A well proportioned and bright dual aspect room with window to the side and Velux skylight window. Modern suite comprising a panelled bath. Separate quadrant shower cubicle with glazed shower screen and built-in thermostatic shower. Close-coupled Wc. Pedestal wash hand basin with tiled splash back and shaver/light point over. Heated towel rail. Storage cupboard housing a wallmounted gas fired combi boiler supplying the domestic hot water and central heating.