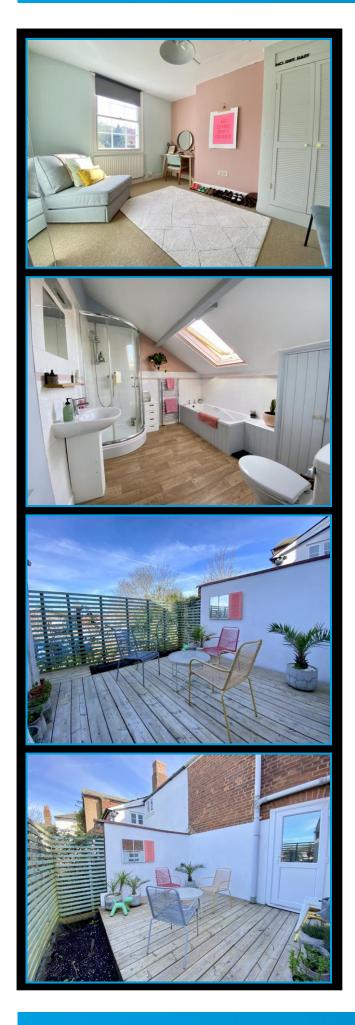

## Bedroom 1 12'0" (3.66m) Max x 12'0" (3.66m) Max

Window to the front. 2 built-in wardrobe/storage cupboards. Radiator.

#### Bedroom 2

Window to the front. Built-in wardrobe/storage cupboard. Radiator.

## Bathroom/Shower Room/WC

A well proportioned and bright dual aspect room with window to the side and Velux skylight window. Modern suite comprising a panelled bath. Separate quadrant shower cubicle with glazed shower screen and built-in thermostatic shower. Close-coupled Wc. Pedestal wash hand basin with tiled splash back and shaver/light point over. Heated towel rail. Storage cupboard housing a wallmounted gas fired combi boiler supplying the domestic hot water and central heating.

#### **Front Garden**

A wooden gate provides access to an enclosed area of front garden with mature flower and shrub borders.

### **Rear Garden**

To the rear is an enclosed westerly facing patio style garden which decked to provide an easy to maintain sunny outdoor space.