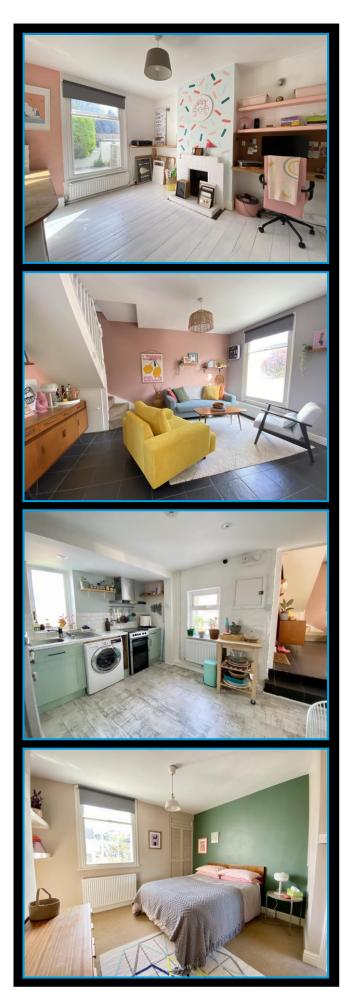

# Sitting Room 14'9" (4.5m) x 11'10" (3.61m)

A bright room with window to the front. Stairs to the first floor with cupboard below. Radiator. Tiled floor. TV aerial point. Part glazed door to the rear patio garden and further doors to the kitchen and:

## Dining Room/Study 11'11" (3.63m) x 10'2" (3.1m)

Another bright room with window to the front. Tiled fireplace and hearth. Radiator. Fitted work/desk space.

## Kitchen/Breakfast Room 12'2" (3.71m) x 10'2" (3.1m)

A dual aspect room with windows to the side and rear. Modern fitted base cupboard and drawer units. Space for slot-in cooker with cooker hood over. Roll edged work top surface with inset single drainer sink unit with mixer tap over. Plumbing for washing machine. Space for fridge/freezer. Laminate drift wood style flooring. Radiator. Space for table and chairs.

## Bedroom 1 12'0" (3.66m) Max x 12'0" (3.66m) Max

Window to the front. 2 built-in wardrobe/storage cupboards. Radiator.

#### Bedroom 2

Window to the front. Built-in wardrobe/storage cupboard. Radiator.