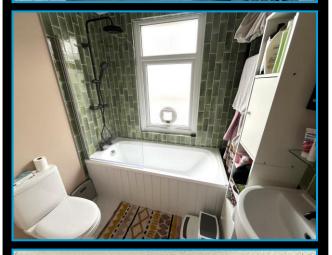

#### **Bathroom**

Obscure uPVC double glazed window window to rear. White suite of panelled bath with thermostatically controlled shower unit over and tiling to ceiling height. Low level WC. Wall mounted wash hand basin. Heated towel rail,