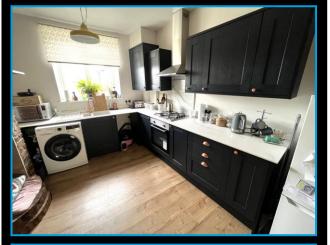

# Kitchen 12'2" (3.71m) x 9'8" (2.95m)

uPVC double glazed window to rear. Good range of modern fitted cupboard and drawer storage units with worksurface and matching up stands. Composite one and a half bowl sink with single drainer unit and mixer tap. Built - in 4 ring gas hob with electric oven below and filter hood above. Space and plumbing for washing machine. Space and plumbing for slimline dishwasher. Further space for freestanding fridge / freezer etc. Focal point of exposed brick fireplace feature. Wall mounted, concealed, gas fired Combi boiler that supplies the central heating and domestic hot water. Laminate flooring.