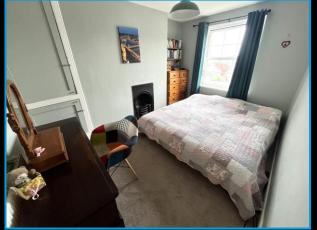

# Bedroom 1 16'7" (5.05m) x 11'2" (3.4m)

uPVC double glazed window to front. Radiator. Focal point of cast iron ornate fireplace.

# Bedroom 2 12'3" (3.73m) x 8'5" (2.57m) Plus Recess

uPVC double glazed window to rear gaining views of the River Exe and Haldon Hills. Cast iron fireplace feature. Radiator. Built in storage cupboard with hanging rail and shelving.