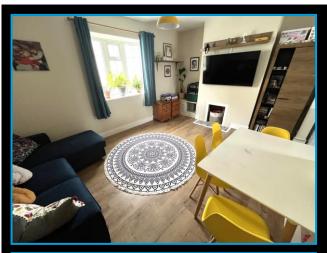

## Living / Dining Area 16'8" (5.08m) x 11'2" (3.4m)

uPVC double glazed bay window to front. Radiator. Laminate flooring. Open to: