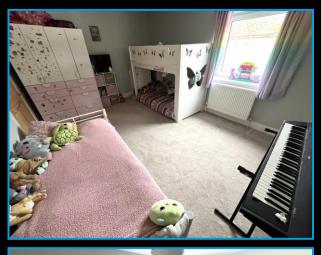

# Bedroom 1 16'7" (5.05m) x 11'2" (3.4m)

uPVC double glazed window to front. Radiator. Focal point of cast iron ornate fireplace.

# Bedroom 2 12'3" (3.73m) x 8'5" (2.57m) Plus Recess

uPVC double glazed window to rear gaining views of the River Exe and Haldon Hills. Cast iron fireplace feature. Radiator. Built in storage cupboard with hanging rail and shelving.