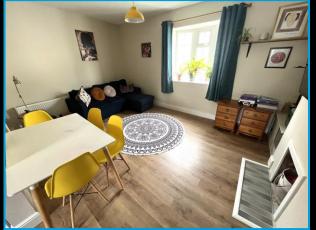

## Living / Dining Area 16'8" (5.08m) x 11'2" (3.4m)

uPVC double glazed bay window to front. Radiator. Laminate flooring. Open to: