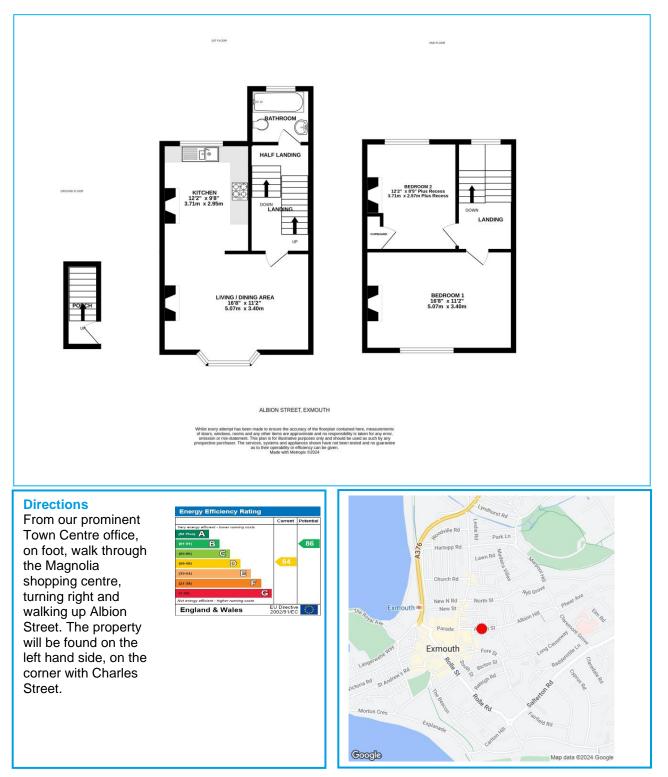

# Accommodation

## **Ground Floor**

Step up to own front entrance door leading to:

#### **Entrance Porch**

Exposed floorboards. High level cupboard that houses the electric meter and fuse box. Staircase rising to first floor.

# First Floor

## **Half Landing**

Staircase rising to landing. Radiator. Door leading to:

#### **Bathroom**

Obscure uPVC double glazed window window to rear. White suite of panelled bath with thermostatically controlled shower unit over and tiling to ceiling height. Low level WC. Wall mounted wash hand basin. Heated towel rail,

#### Landing

Staircase rising to second floor. Door leading to:

Living / Dining Room / Kitchen 23'11" (7.29m) Max x 16'8" (5.08m) Max

## Living / Dining Area 16'8" (5.08m) x 11'2" (3.4m)

uPVC double glazed bay window to front. Radiator. Laminate flooring. Open to:

# Kitchen 12'2" (3.71m) x 9'8" (2.95m)

uPVC double glazed window to rear. Good range of modern fitted cupboard and drawer storage units with worksurface and matching up stands. Composite one and a half bowl sink with single drainer unit and mixer tap. Built - in 4 ring gas hob with electric oven below and filter hood above. Space and plumbing for washing machine. Space and plumbing for slimline dishwasher. Further space for freestanding fridge / freezer etc. Focal point of exposed brick fireplace feature. Wall mounted, concealed, gas fired Combi boiler that supplies the central heating and domestic hot water. Laminate flooring.

#### **Second Floor**

## Half Landing

uPVC double glazed window to rear. Stairs rising to:

#### Landing

Access to loft storage space. Doors leading to:

# Bedroom 1 16'7" (5.05m) x 11'2" (3.4m)

uPVC double glazed window to front. Radiator. Focal point of cast iron ornate fireplace.

# Bedroom 2 12'3" (3.73m) x 8'5" (2.57m) Plus Recess

uPVC double glazed window to rear gaining views of the River Exe and Haldon Hills. Cast iron fireplace feature. Radiator. Built in storage cupboard with hanging rail and shelving.

# **Services**

All mains services are connected. The property is on a water meter. Council Tax Band A