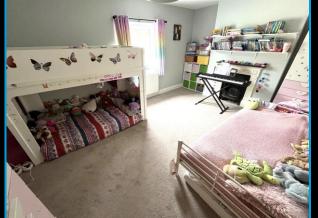

# Bedroom 1 16'7" (5.05m) x 11'2" (3.4m)

uPVC double glazed window to front. Radiator. Focal point of cast iron ornate fireplace.

# Bedroom 2 12'3" (3.73m) x 8'5" (2.57m) Plus Recess

uPVC double glazed window to rear gaining views of the River Exe and Haldon Hills. Cast iron fireplace feature. Radiator. Built in storage cupboard with hanging rail and shelving.