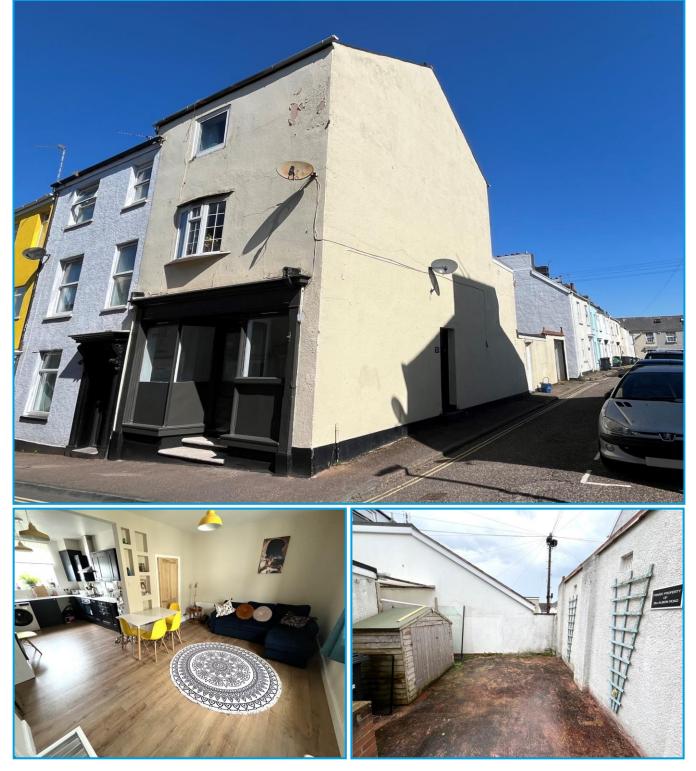

# Offers in Excess of £205,000 28a Albion Street, Exmouth, EX8 1JJ

 Well Presented & Self Contained Maisonette • Walk To Town Centre, Train Station & Seafront • Gas Central Heating & Double Glazing • Open Plan Living / Dining Room / Kitchen • 2 Double Bedrooms & Bathroom • Own Courtyard Garden • Possibly An Ideal First Time Purchase • Viewing Recommended - NO ONWARD CHAIN

## **Ground Floor**

Step up to own front entrance door leading to:

#### **Entrance Porch**

Exposed floorboards. High level cupboard that houses the electric meter and fuse box. Staircase rising to first floor.

## Living / Dining Area 16'8" (5.08m) x 11'2" (3.4m)

uPVC double glazed bay window to front. Radiator. Laminate flooring. Open to:

# Kitchen 12'2" (3.71m) x 9'8" (2.95m)

uPVC double glazed window to rear. Good range of modern fitted cupboard and drawer storage units with worksurface and matching up stands. Composite one and a half bowl sink with single drainer unit and mixer tap. Built - in 4 ring gas hob with electric oven below and filter hood above. Space and plumbing for washing machine. Space and plumbing for slimline dishwasher. Further space for freestanding fridge / freezer etc. Focal point of exposed brick fireplace feature. Wall mounted, concealed, gas fired Combi boiler that supplies the central heating and domestic hot water. Laminate flooring.

#### **Externally**

The property further benefits for a Courtyard garden to the rear of the property, ideal for outdoor sitting and dining during the fine weather.