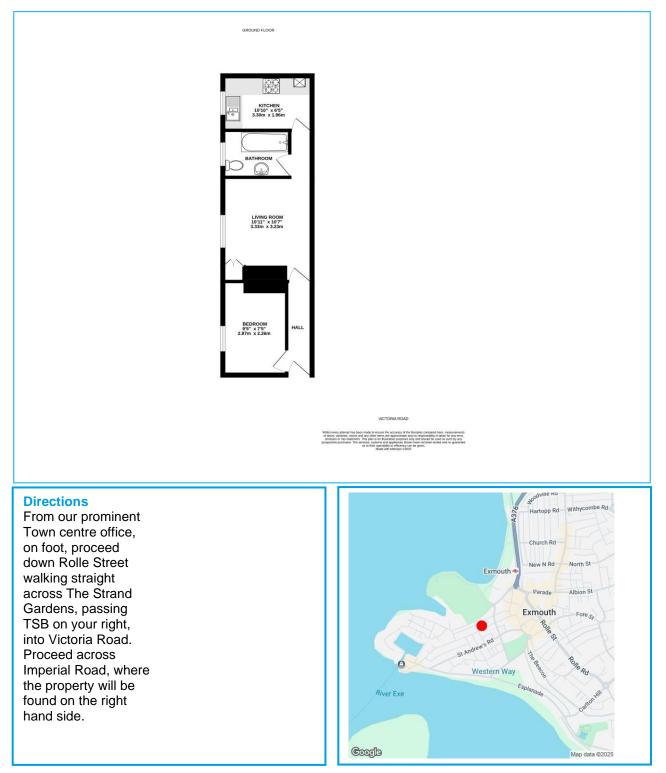

# Bedroom 9'5" (2.87m) Plus Recess x 7'5" (2.26m)

Double glazed window to the side. Recess with hanging rail.

# Living Room 10'11" (3.33m) x 10'7" (3.23m)

Double glazed window to the side. Radiator. Fireplace recess (disused). Built-in storage cupboard. Telephone point. TV point. Open to inner hallway with doors to:

# Kitchen 10'10" (3.3m) x 6'5" (1.96m)

Double glazed window to the side. Roll edge worktop. Inset one and a half bowl sink unit. Base cupboard and drawer units. Eye level units. Integrated electric oven. 4 Ring gas hob. Cooker hood. Appliance space. Plumbing for washing machine. Ideal gas fired boiler supplying domestic hot water and central heating.

# Bathroom/WC

Double glazed window to the side. Panelled bath. Tiled splash back. Shower screen. Shower mixer tap. Pedestal wash hand basin. Close-coupled WC. Radiator. Extractor fan.