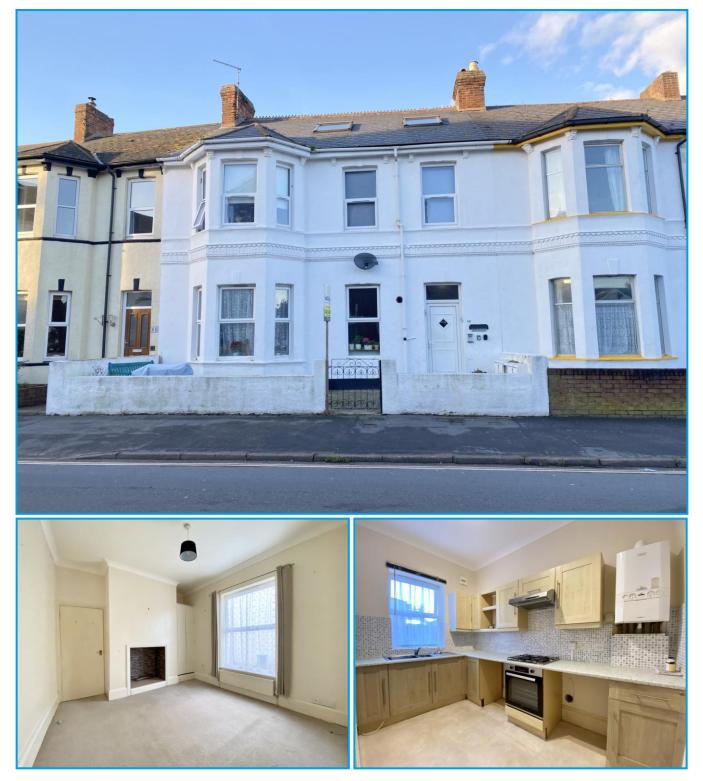

# Guide Price £130,000 Flat 2, 62 Victoria Road, Exmouth, EX8 1DW

Ground Floor Rear Flat 
Convenient Location Between The Seafront And Town Centre
Gas Central Heating And Double Glazing 
Living Room 
Modern Kitchen 
Bedroom
Bathroom/WC 
NO ONWARD CHAIN

# Living Room 10'11" (3.33m) x 10'7" (3.23m)

Double glazed window to the side. Radiator. Fireplace recess (disused). Built-in storage cupboard. Telephone point. TV point. Open to inner hallway with doors to:

# Kitchen 10'10" (3.3m) x 6'5" (1.96m)

Double glazed window to the side. Roll edge worktop. Inset one and a half bowl sink unit. Base cupboard and drawer units. Eye level units. Integrated electric oven. 4 Ring gas hob. Cooker hood. Appliance space. Plumbing for washing machine. Ideal gas fired boiler supplying domestic hot water and central heating.