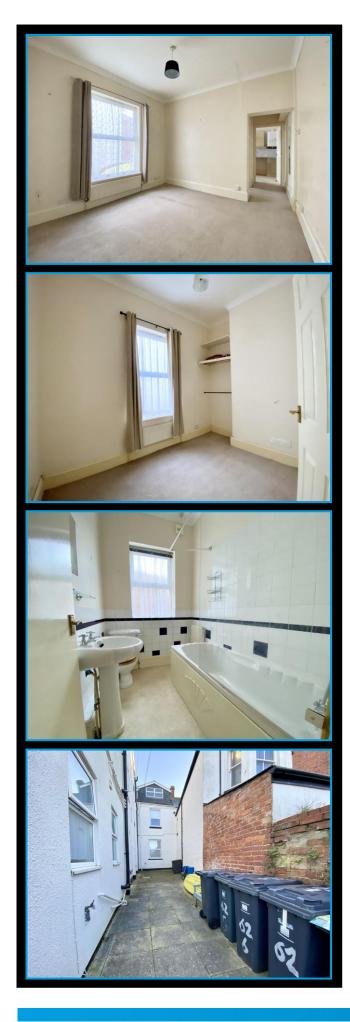

# Bedroom 9'5" (2.87m) Plus Recess x 7'5" (2.26m)

Double glazed window to the side. Recess with hanging rail.

# Bathroom/WC

Double glazed window to the side. Panelled bath. Tiled splash back. Shower screen. Shower mixer tap. Pedestal wash hand basin. Close-coupled WC. Radiator. Extractor fan.

# **Externally**

Located to the rear of the main building is a communal area for bin storage.