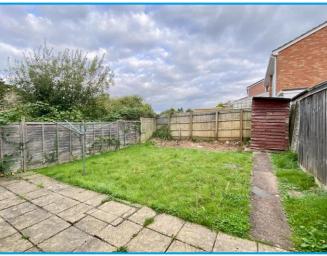

# **Externally**

To the front of the property is an area of lawned garden. The rear garden is enclosed and comprises a paved patio with a lawned area beyond. Timber storage shed.