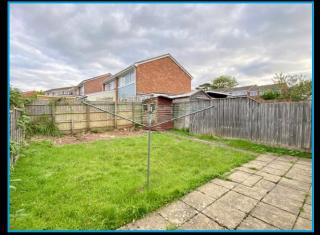

# **Externally**

To the front of the property is an area of lawned garden. The rear garden is enclosed and comprises a paved patio with a lawned area beyond. Timber storage shed.