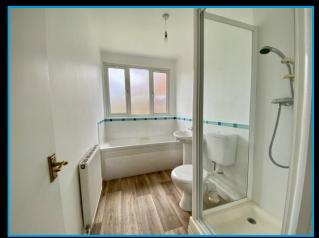

# **Bathroom/Shower Room/WC**

Double glazed window to the rear. White suite comprising panelled bath. Tiled splash back. Pedestal wash basin. Close-coupled WC. Glazed shower cubicle with built-in shower. Radiator. Hatch to roof space.