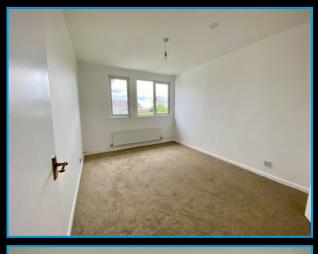

# Bedroom 1 14'3" (4.34m) Into Recess x 9'7" (2.92m)

Double glazed window to the front. Radiator. Built-in wardrobe.

# Bedroom 2 9'10" (3m) x 9'7" (2.92m)

2 double glazed windows to the rear. Radiator. Built-in wardrobe/storage cupboard.