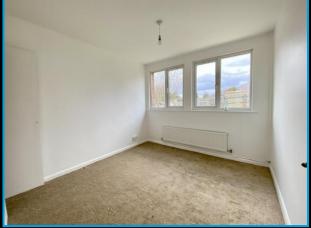

# Bedroom 1 14'3" (4.34m) Into Recess x 9'7" (2.92m)

Double glazed window to the front. Radiator. Built-in wardrobe.

# Bedroom 2 9'10" (3m) x 9'7" (2.92m)

2 double glazed windows to the rear. Radiator. Built-in wardrobe/storage cupboard.