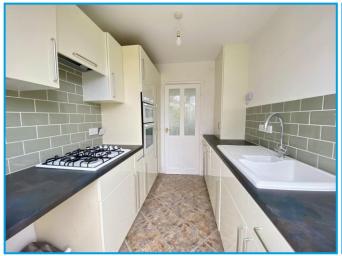

### Kitchen 8'10" (2.69m) x 6'11" (2.11m)

Updated with 2 Double glazed windows and door to the rear. Range of base cupboard and drawer units. Matching eye level units. One and a half bowl sink unit. Roll edge worktop surface. Tiled splash back. Integrated oven, 4 ring gas hob with cooker hood over, washing machine and fridge/freezer. Gas fired boiler supplying domestic hot water and central heating.