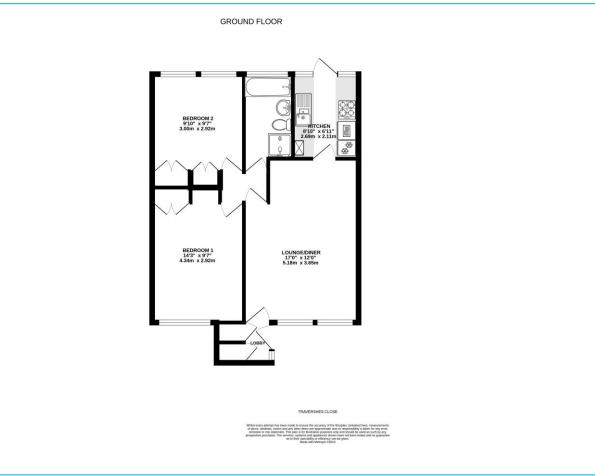

# **Entrance Lobby**

2 Built-in storage cupboards. Inner door to:

# Lounge/Dining Room 17'0" (5.18m) x 12'0" (3.66m)

2 double glazed windows to the front. TV aerial point. Telephone point. Radiator. Door to inner hallway and door to:

### Kitchen 8'10" (2.69m) x 6'11" (2.11m)

Updated with 2 Double glazed windows and door to the rear. Range of base cupboard and drawer units. Matching eye level units. One and a half bowl sink unit. Roll edge worktop surface. Tiled splash back. Integrated oven, 4 ring gas hob with cooker hood over, washing machine and fridge/freezer. Gas fired boiler supplying domestic hot water and central heating.

### **Inner Hall**

Doors to:

# Bedroom 1 14'3" (4.34m) Into Recess x 9'7" (2.92m)

Double glazed window to the front. Radiator. Built-in wardrobe.

# Bedroom 2 9'10" (3m) x 9'7" (2.92m)

2 double glazed windows to the rear. Radiator. Built-in wardrobe/storage cupboard.