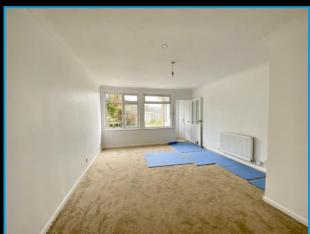

# Lounge/Dining Room 17'0" (5.18m) x 12'0" (3.66m)

2 double glazed windows to the front. TV aerial point. Telephone point. Radiator. Door to inner hallway and door to: