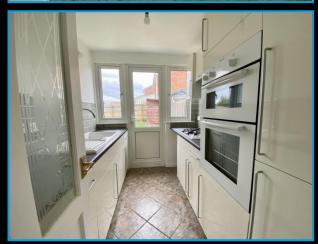

### Kitchen 8'10" (2.69m) x 6'11" (2.11m)

Updated with 2 Double glazed windows and door to the rear. Range of base cupboard and drawer units. Matching eye level units. One and a half bowl sink unit. Roll edge worktop surface. Tiled splash back. Integrated oven, 4 ring gas hob with cooker hood over, washing machine and fridge/freezer. Gas fired boiler supplying domestic hot water and central heating.