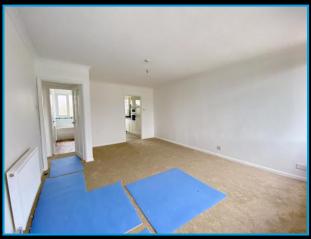

# Lounge/Dining Room 17'0" (5.18m) x 12'0" (3.66m)

2 double glazed windows to the front. TV aerial point. Telephone point. Radiator. Door to inner hallway and door to: