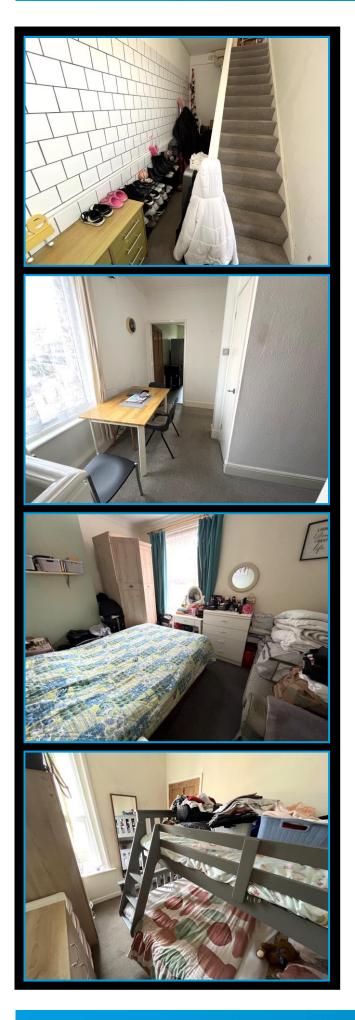

## **Entrance Hall**

Staircase rising to the first floor. Extensively tiled walls. Ideal area for coat hooks/shoe storage. Further area to the side of the staircase ideal for storage of bicycles/push chairs etc. High level electric trip switch/meter box.

Bedroom 1 12'8" (3.86m) x 9'1" (2.77m) Window to rear. Radiator.TV point.

Bedroom 2 9'10" (3m) x 7'4" (2.24m) Window to side. Radiator.