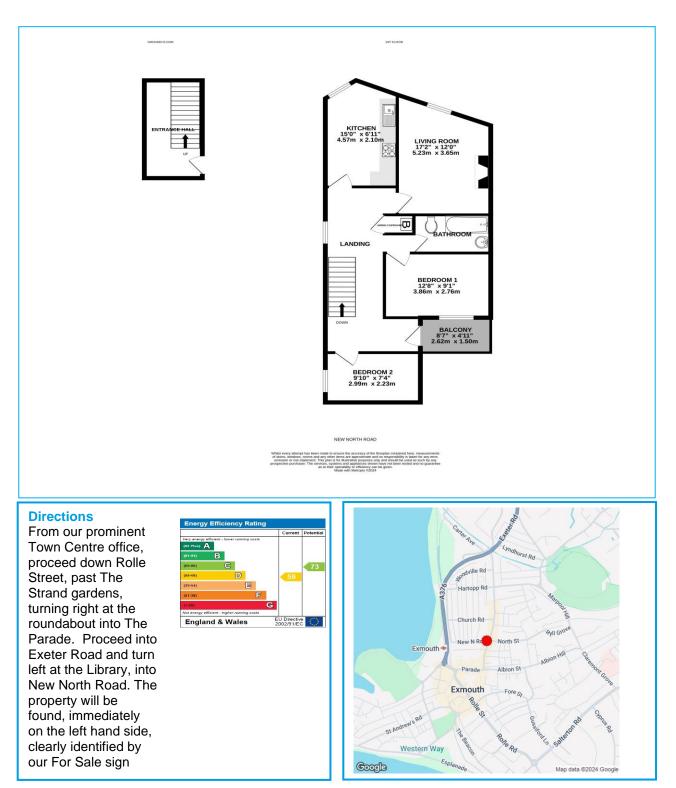

## **Ground Floor**

## **Entrance Hall**

Staircase rising to the first floor. Extensively tiled walls. Ideal area for coat hooks/shoe storage. Further area to the side of the staircase ideal for storage of bicycles/push chairs etc. High level electric trip switch/meter box.

## **First Floor**

## Landing

Window to side. Airing cupboard that houses a wall mounted, gas fired, combi boiler that supplies the gas central heating and domestic hot water. Coved ceiling. Access to insulated loft space. Doors to all rooms including:

#### Living Room 17'2" (5.23m) Max x 12'0" (3.66m) Max

Window to front. Angular room. Focal point of a fireplace feature. TV point. Coved ceiling. Radiator.

## Kitchen 15'0" (4.57m) Max x 6'1" (1.85m) Max

Window to front. Floor standing and wall mounted cupboard and drawer storage units with roll edged work surfaces and tiled splash backs. Inset stainless steel single sink and drain unit with a mixer tap above. Built in 4 ring gas hob with an electric oven below and an extractor hood above, Space and plumbing for a washing machine. Further space for an appliance under the work surface. Space for a free standing fridge freezer.

Bedroom 1 12'8" (3.86m) x 9'1" (2.77m) Window to rear. Radiator.TV point.

Bedroom 2 9'10" (3m) x 7'4" (2.24m) Window to side. Radiator.

#### **Bathroom**

Extensively tiled walls. Fitted white suite comprising of a panelled bath with a thermostatically controlled shower above and a splash screen. Low level WC. Pedestal wash hand basin. Radiator. Extractor fan. Inset ceiling lights.

#### **Balcony**

The property has the benefit of having its own decked balcony providing an area ideal for a small bistro table.