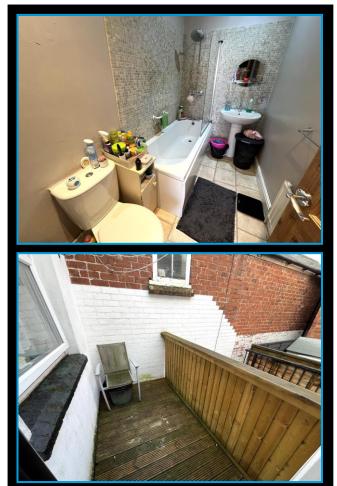

#### **Bathroom**

Extensively tiled walls. Fitted white suite comprising of a panelled bath with a thermostatically controlled shower above and a splash screen. Low level WC. Pedestal wash hand basin. Radiator. Extractor fan. Inset ceiling lights.

#### **Balcony**

The property has the benefit of having its own decked balcony providing an area ideal for a small bistro table.