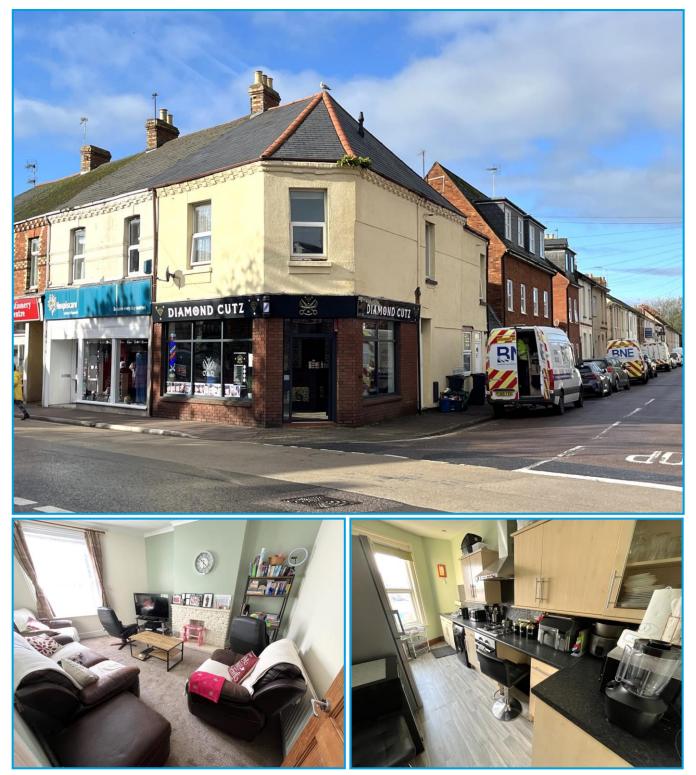

# Guide Price £160,000 1a New North Road, Exmouth, EX8 1RU

Self Contained 2 Bedroom First Floor Flat 

 Gas Central Heating & uPVC Double Glazed

 Close To The Town Centre & Train Station

 Living Room
 Kitchen With A Built In Oven, Hob & Hood
 Bathroom With A Fitted White Suite
 Balcony & Entrance Hall With Storage Area
 NO ONWARD CHAIN. Viewing Advised

#### Living Room 17'2" (5.23m) Max x 12'0" (3.66m) Max

Window to front. Angular room. Focal point of a fireplace feature. TV point. Coved ceiling. Radiator.

## Kitchen 15'0" (4.57m) Max x 6'1" (1.85m) Max

Window to front. Floor standing and wall mounted cupboard and drawer storage units with roll edged work surfaces and tiled splash backs. Inset stainless steel single sink and drain unit with a mixer tap above. Built in 4 ring gas hob with an electric oven below and an extractor hood above, Space and plumbing for a washing machine. Further space for an appliance under the work surface. Space for a free standing fridge freezer.