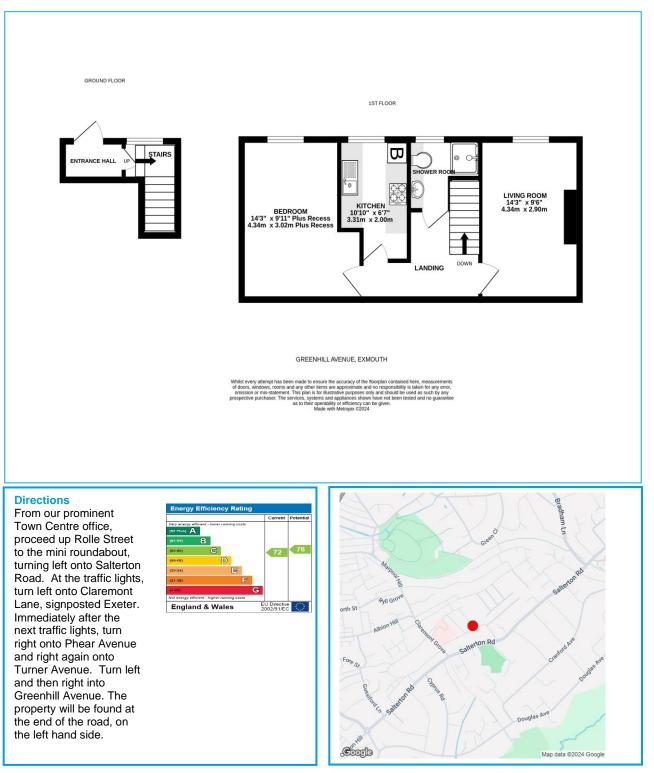

### Accommodation

### **Ground Floor**

Step up to communal front entrance door, beneath pitched and tiled storm canopy, with outside lighting, leading to:

### **Communal Hallway**

Wooden flooring. Entrance door leading to flat.

### **Entrance Porch**

Window to front. Staircase rising to first floor.

### **First Floor**

### Landing

Access to insulated and part boarded loft space, with 2 Velux windows, via trap door with ladder. Radiator. Smoke alarm. Wall mounted central heating thermostat. Doors leading to all rooms.

### Living Room 14'3" (4.34m) x 9'6" (2.9m) Window to front. Radiator.

## Kitchen 10'0" (3.05m) x 6'7" (2.01m)

Window to front. Range of cupboard and drawer storage units with roll edged work surfaces and ceramic tiled splashback's. Stainless steel single sink and drainer unit with mixer tap. Built - in 4 ring electric hob with electric oven below and filter hood above. Space and plumbing for washing machine. Further space for freestanding fridge / freezer etc. Radiator. Wall mounted gas fired Combi boiler that supplies the central heating and domestic hot water.

Bedroom 14'3" (4.34m) x 9'11" (3.02m) Window to front. Radiator.

### **Shower Room**

Obscure uPVC double glazed window to front. Modern fitted white suite of shower cubicle with thermostatically controlled shower unit, including rainfall waterhead and tiling to ceiling height. Low level WC. Vanity wash hand basin. Heated towel rail.

### Parking

There is ample on street parking within Greenhill Avenue and neighbouring roads