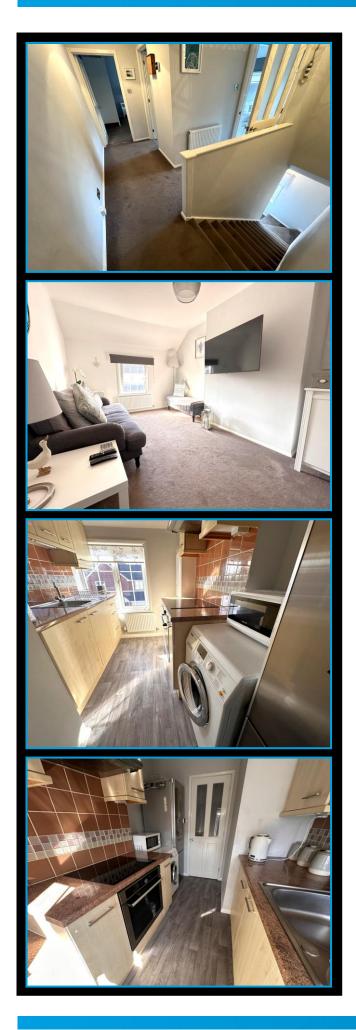

### **Entrance Porch**

Window to front. Staircase rising to first floor.

### Landing

Access to insulated and part boarded loft space, with 2 Velux windows, via trap door with ladder. Radiator. Smoke alarm. Wall mounted central heating thermostat. Doors leading to all rooms.

### Living Room 14'3" (4.34m) x 9'6" (2.9m) Window to front. Radiator.

## Kitchen 10'0" (3.05m) x 6'7" (2.01m)

Window to front. Range of cupboard and drawer storage units with roll edged work surfaces and ceramic tiled splashback's. Stainless steel single sink and drainer unit with mixer tap. Built - in 4 ring electric hob with electric oven below and filter hood above. Space and plumbing for washing machine. Further space for freestanding fridge / freezer etc. Radiator. Wall mounted gas fired Combi boiler that supplies the central heating and domestic hot water.