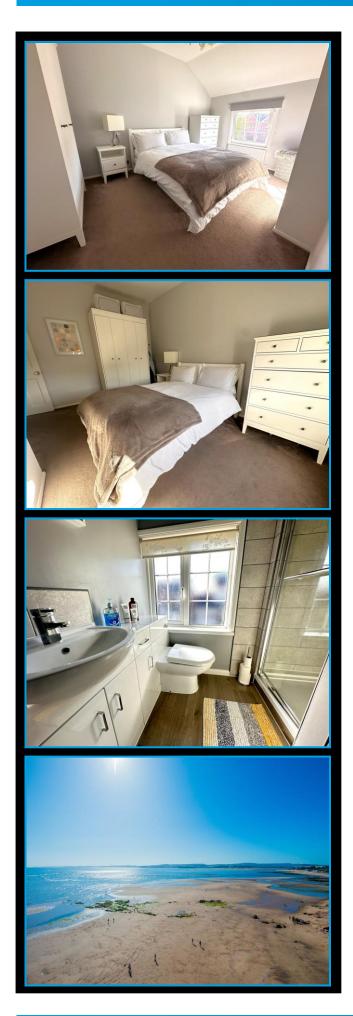

Bedroom 14'3" (4.34m) x 9'11" (3.02m) Window to front. Radiator.

### **Shower Room**

Obscure uPVC double glazed window to front. Modern fitted white suite of shower cubicle with thermostatically controlled shower unit, including rainfall waterhead and tiling to ceiling height. Low level WC. Vanity wash hand basin. Heated towel rail.