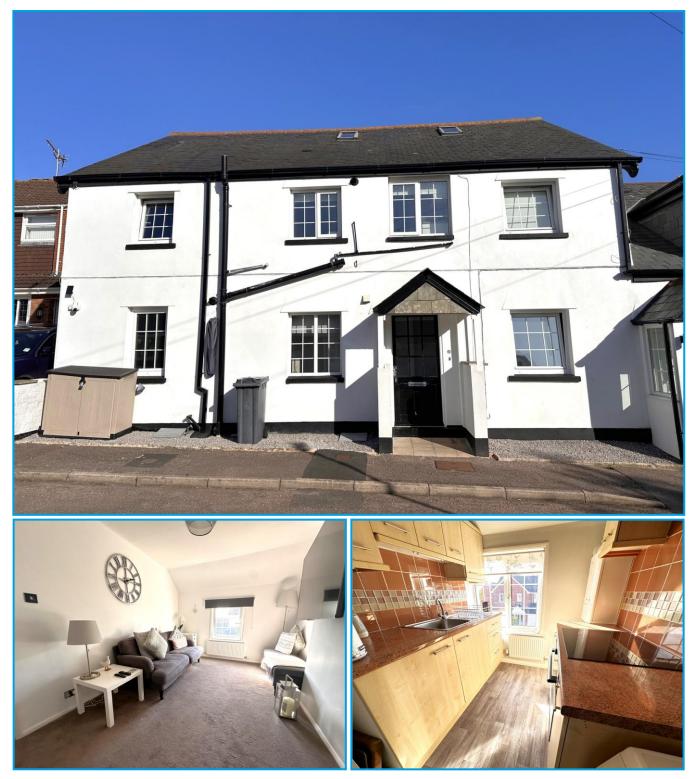

# Offers in Excess of £165,000 29 Greenhill Avenue, Exmouth, EX8 2LQ

Immaculate First Floor Flat • Gas Central Heating & Double Glazing • Living Room,
Separate Kitchen • 1 Double Bedroom • Modern Fitted Shower Room • In Excess Of 970
Year Lease • Ample On Street Parking • Walking Distance Of Exmouth Town Centre

### Accommodation

### Living Room 14'3" (4.34m) x 9'6" (2.9m) Window to front. Radiator.

## Kitchen 10'0" (3.05m) x 6'7" (2.01m)

Window to front. Range of cupboard and drawer storage units with roll edged work surfaces and ceramic tiled splashback's. Stainless steel single sink and drainer unit with mixer tap. Built - in 4 ring electric hob with electric oven below and filter hood above. Space and plumbing for washing machine. Further space for freestanding fridge / freezer etc. Radiator. Wall mounted gas fired Combi boiler that supplies the central heating and domestic hot water.