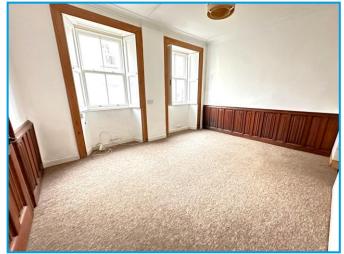

# Living Room 13'10" (4.22m) x 11'2" (3.4m) Into Bay

Two walk in double glazed timber sash bay windows to front with shutters. Night storage radiator. Attractive panelling to dado height. Smoke alarm. Door leading to bedroom and open to:

## Bedroom 12'9" (3.89m) x 7'1" (2.16m)

Double glazed sash timber bay window to front with shutters. Night storage radiator.