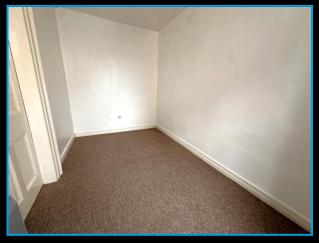

## Bedroom 12'9" (3.89m) x 7'1" (2.16m)

Double glazed sash timber bay window to front with shutters. Night storage radiator.