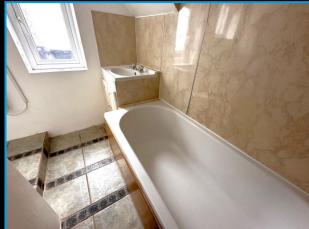

#### **Bathroom**

uPVC double glazed windows to rear. Fitted white suite comprising of a panelled bath that has a splash back and an electric shower above the bath. Low level WC. Wash hand basin with storage below. Tiled flooring. Extractor fan. Electrically controlled heated towel rail.