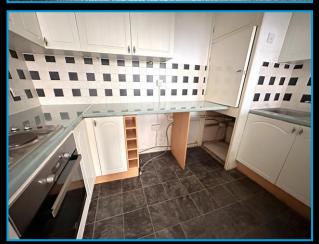

## Kitchen 10'3" (3.12m) x 6'2" (1.88m)

Range of floor standing and wall mounted cupboard and drawer storage units with roll edged work surfaces and tile splash backs above. Stainless still single sink and drainer unit with a mixer tap. Space and plumbing for a washing machine. Space for a fridge underneath the work surface. Airing cupboard that houses a hot water tank and that has slatted shelving. Built in stainless steel four ring electric hob with an electric oven below and filter hood above. Vinyl flooring.