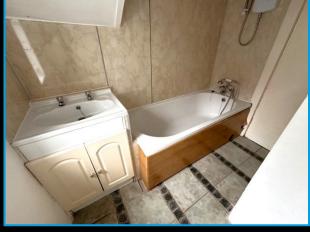

#### **Bathroom**

uPVC double glazed windows to rear. Fitted white suite comprising of a panelled bath that has a splash back and an electric shower above the bath. Low level WC. Wash hand basin with storage below. Tiled flooring. Extractor fan. Electrically controlled heated towel rail.