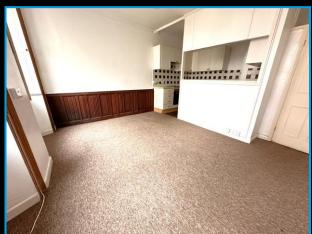

# Living Room 13'10" (4.22m) x 11'2" (3.4m) Into Bay

Two walk in double glazed timber sash bay windows to front with shutters. Night storage radiator. Attractive panelling to dado height. Smoke alarm. Door leading to bedroom and open to: