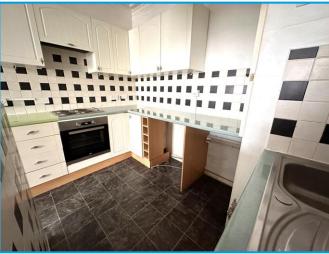

## Kitchen 10'3" (3.12m) x 6'2" (1.88m)

Range of floor standing and wall mounted cupboard and drawer storage units with roll edged work surfaces and tile splash backs above. Stainless still single sink and drainer unit with a mixer tap. Space and plumbing for a washing machine. Space for a fridge underneath the work surface. Airing cupboard that houses a hot water tank and that has slatted shelving. Built in stainless steel four ring electric hob with an electric oven below and filter hood above. Vinyl flooring.