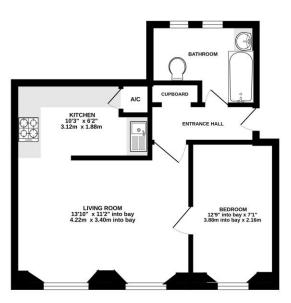

# Living Room 13'10" (4.22m) x 11'2" (3.4m) Into Bay

Two walk in double glazed timber sash bay windows to front with shutters. Night storage radiator. Attractive panelling to dado height. Smoke alarm. Door leading to bedroom and open to:

## Kitchen 10'3" (3.12m) x 6'2" (1.88m)

Range of floor standing and wall mounted cupboard and drawer storage units with roll edged work surfaces and tile splash backs above. Stainless still single sink and drainer unit with a mixer tap. Space and plumbing for a washing machine. Space for a fridge underneath the work surface. Airing cupboard that houses a hot water tank and that has slatted shelving. Built in stainless steel four ring electric hob with an electric oven below and filter hood above. Vinyl flooring.

## Bedroom 12'9" (3.89m) x 7'1" (2.16m)

Double glazed sash timber bay window to front with shutters. Night storage radiator.

#### **Bathroom**

uPVC double glazed windows to rear. Fitted white suite comprising of a panelled bath that has a splash back and an electric shower above the bath. Low level WC. Wash hand basin with storage below. Tiled flooring. Extractor fan. Electrically controlled heated towel rail.