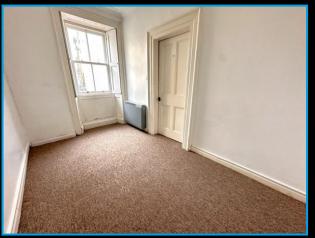

## Bedroom 12'9" (3.89m) x 7'1" (2.16m)

Double glazed sash timber bay window to front with shutters. Night storage radiator.