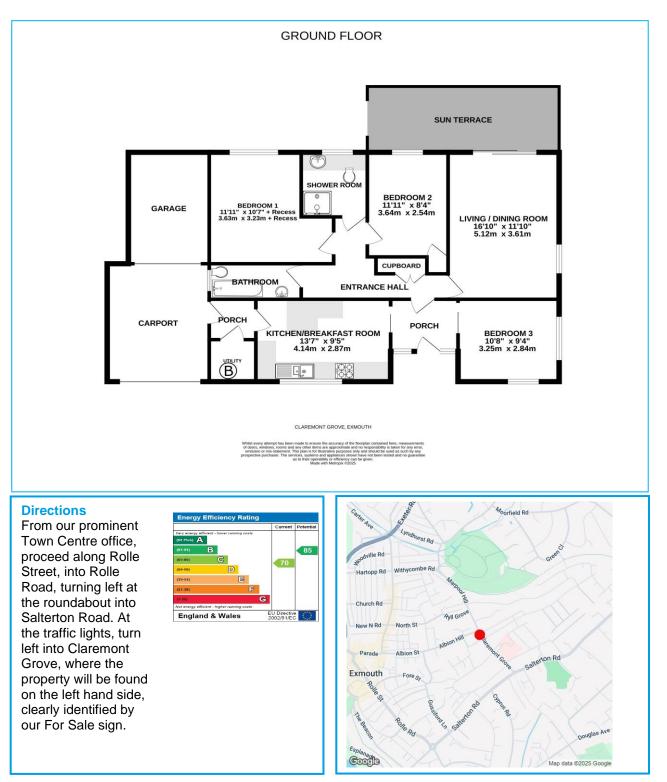

# Accommodation

Step up to uPVC double glazed front entrance door leading to:

#### **Entrance Porch**

2 obscure glazed windows to front. Radiator. Doors leading to kitchen / breakfast room, bedroom 3 and:

#### **Entrance Hall**

Access to insulated and boarded loft space via trap door with ladder. Radiator. Wall mounted central heating thermostat. Useful cloaks storage cupboard which includes hanging rail and shelving. Doors leading to 2 bedrooms, bathroom, shower room and:

## Living / Dining Room 16'10" (5.13m) x 11'10" (3.61m)

Dual aspect having window to side and uPVC double glazed sliding patio doors leading to rear Sun Terrace which gain those outstanding and far reaching Exe Estuary and Haldon Hill views. Radiator.

# Kitchen / Breakfast Room 13'7" (4.14m) x 9'5" (2.87m)

Window to front. Good range of cupboard and drawer storage units with roll edged work surfaces, matching breakfast bar and up stands. Composite one and a half bowl sink with single drainer unit and mixer tap. Built - in 4 ring gas hob with filter hood above and eye level electric oven and microwave to side. Integrated dishwasher. Integrated washer dryer. The freestanding American style fridge freezer in situ is included in the sale. Radiator. Door leading to:

#### **Rear Porch**

Obscure uPVC double glazed external door leading to rear Courtyard. Door leading to useful utility cupboard which has the electric trip switch fuse box, gas meter and the modern fitted gas fired Combi boiler that supplies the central heating and domestic hot water. Electric meter.

# Bedroom 1 11'11" (3.63m) x 10'7" (3.23m) Plus Recess

uPVC double glazed window to rear gaining those far reaching Exe Estuary and Haldon Hill views. Radiator.

#### Bedroom 2 11'11" (3.63m) x 8'4" (2.54m)

uPVC double glazed window to rear gaining those Exe Estuary and Haldon Hill views. Radiator. Useful shelved storage cupboard.

## Bedroom 3 10'8" (3.25m) x 9'4" (2.84m)

Dual aspect having uPVC double glazed window to front and uPVC double glazed window to side that, again, gain those far reaching Exe Estuary and Haldon Hill views. Radiator.

#### **Bathroom**

Obscure uPVC double glaze window to side. Modern fitted white suite of panelled bath with mixer tap and shower attachment, low level WC and pedestal wash hand basin. Fully tiled walls. Radiator. Extractor fan.

# Shower Room

Obscure uPVC double glazed window to rear. Modern fitted white suite of shower cubicle with thermostatically controlled shower unit and tiling to ceiling height, concealed cistern WC and vanity wash hand basin. Extractor fan. Shaver socket. Radiator.

## **Externally**

To the front of the property, a tarmac driveway provides ample parking. The side garden has ease of maintenance in mind being laid to shingle with shrub bed borders and a wall boundary. This area also gains those far reaching Exe Estuary and Haldon Hill views. To the left of the property, an up and over door gives access to an internal Car Port area which has a Polycarbonate roof. This then leads to:

#### Garage

Up and over door to front. Power and light connected.