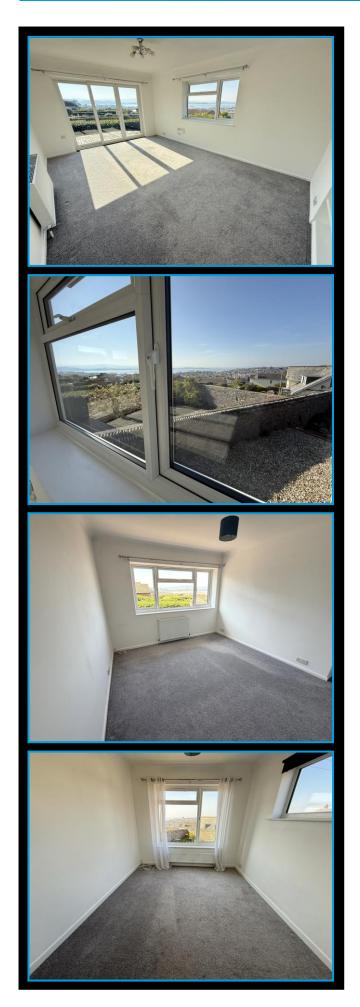

## Living / Dining Room 16'10" (5.13m) x 11'10" (3.61m)

Dual aspect having window to side and uPVC double glazed sliding patio doors leading to rear Sun Terrace which gain those outstanding and far reaching Exe Estuary and Haldon Hill views. Radiator.

# Bedroom 1 11'11" (3.63m) x 10'7" (3.23m) Plus Recess

uPVC double glazed window to rear gaining those far reaching Exe Estuary and Haldon Hill views. Radiator.

#### Bedroom 2 11'11" (3.63m) x 8'4" (2.54m)

uPVC double glazed window to rear gaining those Exe Estuary and Haldon Hill views. Radiator. Useful shelved storage cupboard.

## Bedroom 3 10'8" (3.25m) x 9'4" (2.84m)

Dual aspect having uPVC double glazed window to front and uPVC double glazed window to side that, again, gain those far reaching Exe Estuary and Haldon Hill views. Radiator.