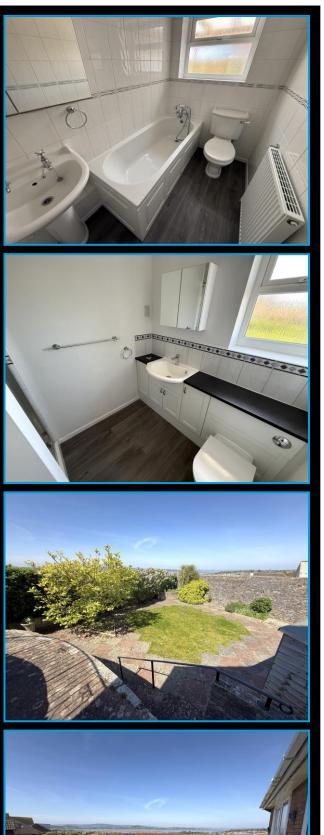

#### **Bathroom**

Obscure uPVC double glaze window to side. Modern fitted white suite of panelled bath with mixer tap and shower attachment, low level WC and pedestal wash hand basin. Fully tiled walls. Radiator. Extractor fan.

# Shower Room

Obscure uPVC double glazed window to rear. Modern fitted white suite of shower cubicle with thermostatically controlled shower unit and tiling to ceiling height, concealed cistern WC and vanity wash hand basin. Extractor fan. Shaver socket. Radiator.

# **Rear Gardens**

A feature of this property, of course, are the views which are gained from the rear. There's a raised Sun Terrace, which is accessed via the living / dining room which is an ideal spot for outdoor dining and sitting during the fine weather to take in those breathtaking far reaching views. Steps and slope then then lead down to remainder of the gardens which are laid to lawn and patio areas and has complete privacy being bounded by a high Stone wall. Outside water tap. Outside power points. Timber garden shed. Front pedestrian access to side of property.