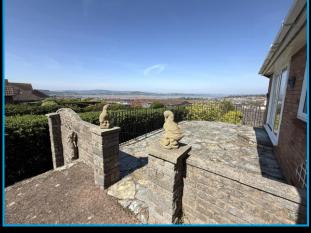

# **Rear Gardens**

A feature of this property, of course, are the views which are gained from the rear. There's a raised Sun Terrace, which is accessed via the living / dining room which is an ideal spot for outdoor dining and sitting during the fine weather to take in those breathtaking far reaching views. Steps and slope then then lead down to remainder of the gardens which are laid to lawn and patio areas and has complete privacy being bounded by a high Stone wall. Outside water tap. Outside power points. Timber garden shed. Front pedestrian access to side of property.