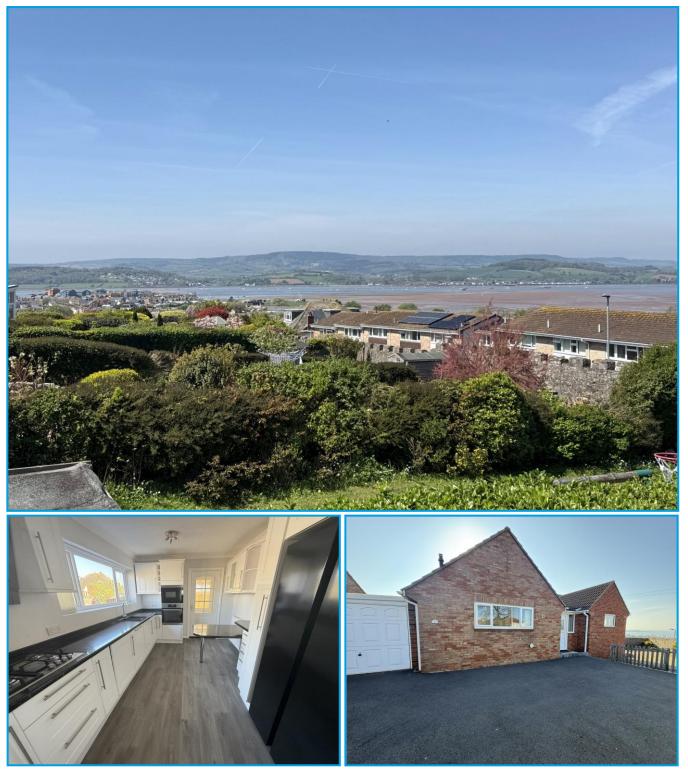

# Guide Price £595,000 2 Claremont Grove, Exmouth, EX8 2JW

Detached Bungalow Gaining Outstanding Views
Presented In Good Condition Throughout
Gas Central Heating & Double Glazing
Living / Dining Room With Those Views

## Living / Dining Room 16'10" (5.13m) x 11'10" (3.61m)

Dual aspect having window to side and uPVC double glazed sliding patio doors leading to rear Sun Terrace which gain those outstanding and far reaching Exe Estuary and Haldon Hill views. Radiator.

# Kitchen / Breakfast Room 13'7" (4.14m) x 9'5" (2.87m)

Window to front. Good range of cupboard and drawer storage units with roll edged work surfaces, matching breakfast bar and up stands. Composite one and a half bowl sink with single drainer unit and mixer tap. Built - in 4 ring gas hob with filter hood above and eye level electric oven and microwave to side. Integrated dishwasher. Integrated washer dryer. The freestanding American style fridge freezer in situ is included in the sale. Radiator. Door leading to:

## **Externally**

To the front of the property, a tarmac driveway provides ample parking. The side garden has ease of maintenance in mind being laid to shingle with shrub bed borders and a wall boundary. This area also gains those far reaching Exe Estuary and Haldon Hill views. To the left of the property, an up and over door gives access to an internal Car Port area which has a Polycarbonate roof. This then leads to: