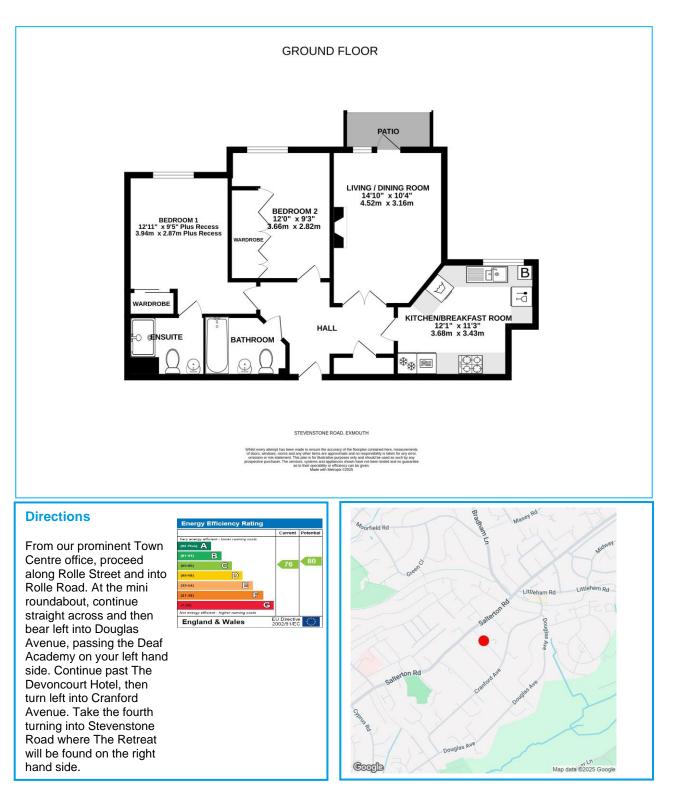

## Living / Dining Room 14'10" (4.52m) x 10'4" (3.15m)

uPVC double glazed external door to front, leading to own Patio with windows to either side. Focal point of coal effect electric fire within a Stone fireplace surround. Radiator.

## Kitchen / Breakfast Room

uPVC double glazed window to front. Good range of cupboard and drawer storage units with roll edged work surfaces and tiled splash backs. Stainless steel one and a half bowl sink with single drainer unit and mixer tap. Built - in 4 ring gas hob with filter hood above and eye level double electric oven, grill and microwave to side. Integrated dishwasher, washer / dryer, fridge and freezer. Wall mounted gas fire Combi boiler that supplies to central heating and domestic hot water. Inset ceiling lights.

## Bedroom 1 12'11" (3.94m) x 9'5" (2.87m) Plus Recess

uPVC double glazed window to front. Built - in double wardrobe with mirror fronted sliding doors. Radiator. Door leading to:

## Bedroom 2 12'0" (3.66m) x 9'3" (2.82m)

uPVC double glazed window to front. The fitted wardrobes in situ are included in the sale. Radiator.

#### **Services**

All mains services are connected. Council Tax Band C