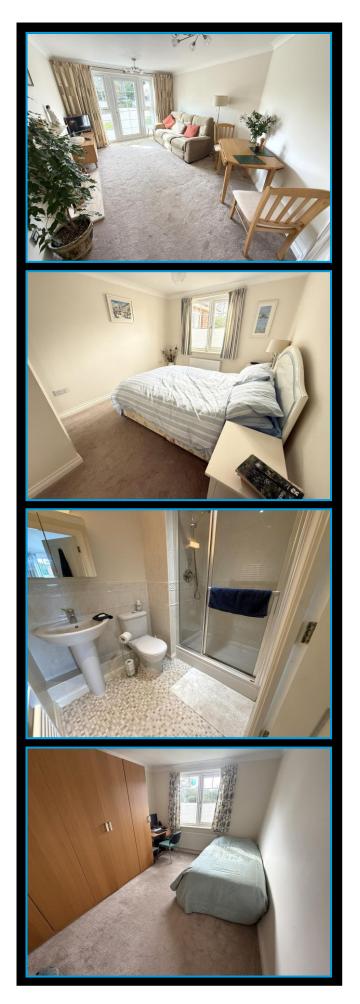

## Living / Dining Room 14'10" (4.52m) x 10'4" (3.15m)

uPVC double glazed external door to front, leading to own Patio with windows to either side. Focal point of coal effect electric fire within a Stone fireplace surround. Radiator.

## Bedroom 1 12'11" (3.94m) x 9'5" (2.87m) Plus Recess

uPVC double glazed window to front. Built - in double wardrobe with mirror fronted sliding doors. Radiator. Door leading to:

#### En - Suite

White suite comprising double shower cubicle with thermostatically controlled shower unit and tiling to ceiling height, low level WC and pedestal wash hand basin. Heated towel rail. Shaver light and socket. Extractor fan. Inset ceiling lights.

## Bedroom 2 12'0" (3.66m) x 9'3" (2.82m)

uPVC double glazed window to front. The fitted wardrobes in situ are included in the sale. Radiator.