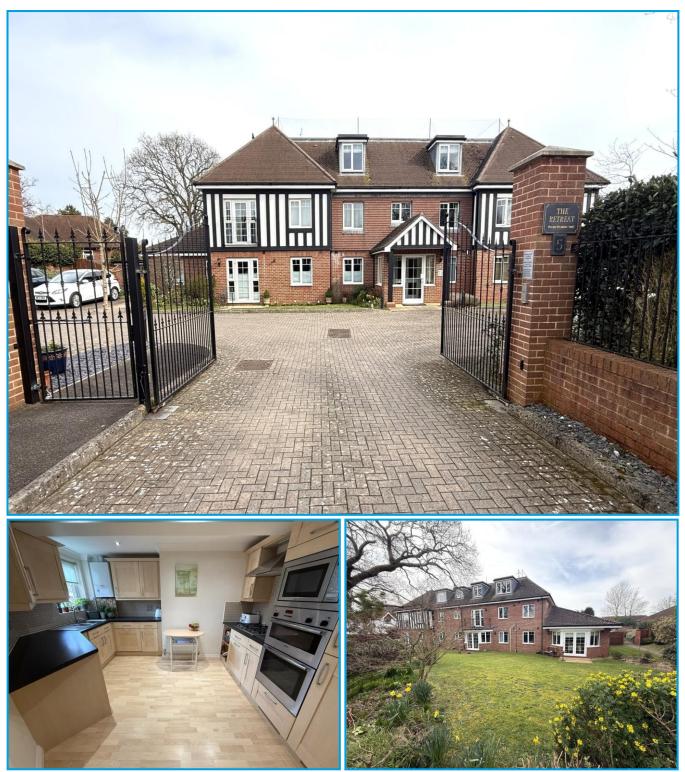

## Accommodation

An entry comm system gives access via a pedestrian gate and double gates for vehicular access. Communal front entrance door gives access to:

## **Communal Porch**

Door leading to:

## **Communal Hallway**

Stairs and lift leading to upper floors. Own front door leading to apartment

## Kitchen / Breakfast Room

uPVC double glazed window to front. Good range of cupboard and drawer storage units with roll edged work surfaces and tiled splash backs. Stainless steel one and a half bowl sink with single drainer unit and mixer tap. Built - in 4 ring gas hob with filter hood above and eye level double electric oven, grill and microwave to side. Integrated dishwasher, washer / dryer, fridge and freezer. Wall mounted gas fire Combi boiler that supplies to central heating and domestic hot water. Inset ceiling lights.

## Externally

The property is approached via entry comm activated, pedestrian gate and double gates for vehicles, to an ample brick paved parking area for residents parking. This property has one allocated parking space to the left of the apartment.

There are lovely Communal Gardens to the rear of the building, that are laid mainly to lawn with flower and shrub borders that provide year round interest and colour. Communal shed. Communal washing line. Patio areas for outdoor dining and sitting during the fine weather.