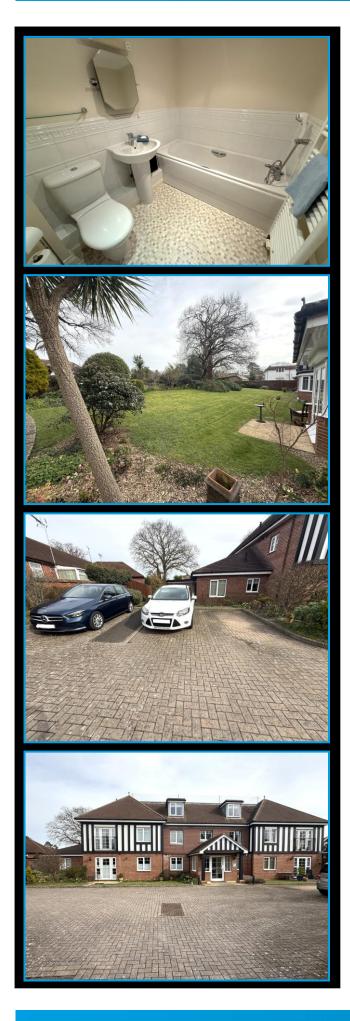

## **Bathroom**

White suite comprising panelled bath with mixer tap and shower attachment, low level WC and pedestal wash hand basin. Tiled splash backs. Heated towel rail. Shaver light and socket. Extractor fan. Inset ceiling lights.

## Externally

The property is approached via entry comm activated, pedestrian gate and double gates for vehicles, to an ample brick paved parking area for residents parking. This property has one allocated parking space to the left of the apartment.

There are lovely Communal Gardens to the rear of the building, that are laid mainly to lawn with flower and shrub borders that provide year round interest and colour. Communal shed. Communal washing line. Patio areas for outdoor dining and sitting during the fine weather.