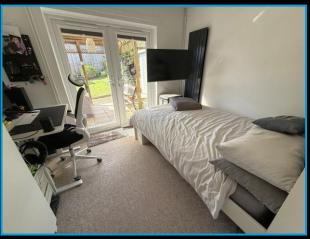

## Bedroom 2 10'4" (3.15m) x 8'11" (2.72m)

uPVC French doors to rear that lead out to the rear garden. Radiator.