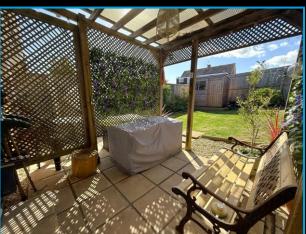

## **Rear Garden**

This attractive rear garden enjoys a sunny aspect and has different areas to enjoy. Laid immediately adjacent to the rear of the property is a level, covered patio which provides an ideal area for outdoor dining and sitting during

finer weather. The remainder of the garden is then predominately laid to lawn with well stocked shrub bed borders boasting established plants and shrubs to both sides and to the rear. Timber fenced boundaries. Timber storage shed (Green shed).