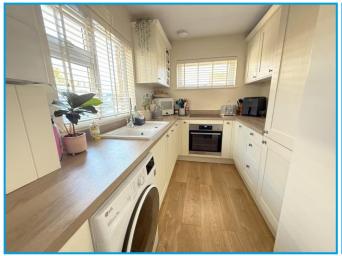

# Kitchen 10'6" (3.2m) Max x 7'2" (2.18m)

A dual aspect room with double glazed windows to side and front aspects. Excellent range of modern fitted floor standing and wall mounted cupboard and drawer storage units with attractive work surfaces and matching upstand above. Built in electric induction hob with an electric oven below. Inset ceramic single bowl sink and a single drainer unit with a mixer tap above. Integrated fridge, freezer and slim line dishwasher. Space and plumbing for a washing machine. Wall mounted, gas fired, combination boiler that supplies the gas centrally heated and uPVC double glazing.