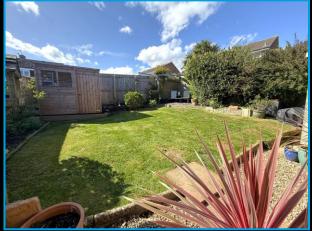

## **Rear Garden**

This attractive rear garden enjoys a sunny aspect and has different areas to enjoy. Laid immediately adjacent to the rear of the property is a level, covered patio which provides an ideal area for outdoor dining and sitting during

finer weather. The remainder of the garden is then predominately laid to lawn with well stocked shrub bed borders boasting established plants and shrubs to both sides and to the rear. Timber fenced boundaries. Timber storage shed (Green shed).