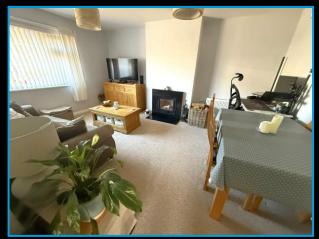

# Living Room 15'11" (4.85m) x 12'2" (3.71m) Max

Large double glazed window to front . 2 x Radiators. Focal point of an attractive, inset wood burning fire with hearth. Door opening to: