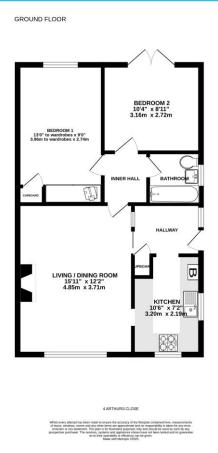

## **Hallway**

Radiator. Built in storage cupboard housing the the gas and electric meter boxes. Internal window and sliding door leading to the living / dining room. Doorway opening to:

# Kitchen 10'6" (3.2m) Max x 7'2" (2.18m)

A dual aspect room with double glazed windows to side and front aspects. Excellent range of modern fitted floor standing and wall mounted cupboard and drawer storage units with attractive work surfaces and matching upstand above. Built in electric induction hob with an electric oven below. Inset ceramic single bowl sink and a single drainer unit with a mixer tap above. Integrated fridge, freezer and slim line dishwasher. Space and plumbing for a washing machine. Wall mounted, gas fired, combination boiler that supplies the gas centrally heated and uPVC double glazing.

# Living Room 15'11" (4.85m) x 12'2" (3.71m) Max

Large double glazed window to front . 2 x Radiators. Focal point of an attractive, inset wood burning fire with hearth. Door opening to:

## **Inner Hallway**

Access to an insulated loft space. Doors leading to both bedrooms and a bathroom.

# Bedroom 1 13'0" (3.96m) To Wardrobe x 9'0" (2.74m)

uPVC double glazed window rear. Radiator. Built in wardrobes with additional overhead storage. Further built in storage cupboard with slatted shelving.

## Bedroom 2 10'4" (3.15m) x 8'11" (2.72m)

uPVC French doors to rear that lead out to the rear garden. Radiator.

## **Bathroom**

Obscure uPVC double glazed window to side. Fitted white suite that comprises of a panelled bath that has tiled splash backs above, electric shower unit, separate shower attachment and a splash screen. Low level WC. Pedestal wash hand basin. Heated towel rail.