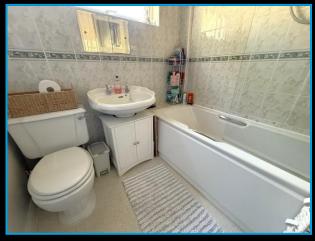

## **Bathroom**

Obscure uPVC double glazed window to side. Fitted white suite that comprises of a panelled bath that has tiled splash backs above, electric shower unit, separate shower attachment and a splash screen. Low level WC. Pedestal wash hand basin. Heated towel rail.