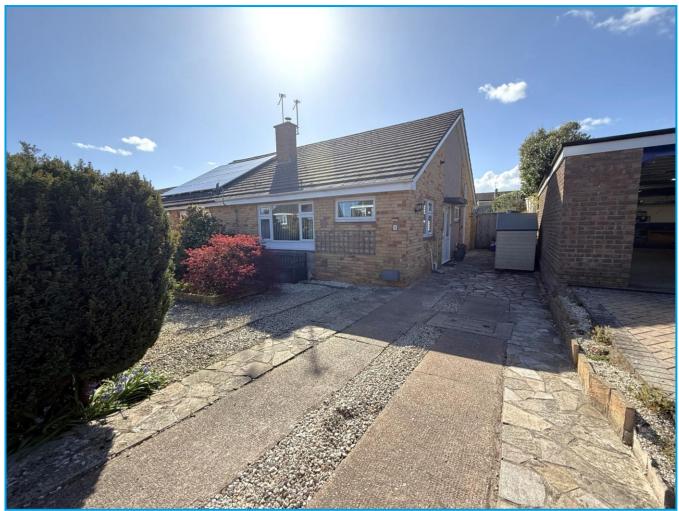

# **Guide Price £299,950 4 Arthurs Close, Exmouth, EX8 4JZ**

• Well Presented 2 Bedroom Semi Detached Bungalow • Cul - De Sac Location • Living / Dining Room With Woodburner • Modern Fitted Kitchen With Appliances • Bathroom • Driveway Providing Off Road Parking • Enclosed, Sunny Aspect Rear Garden • Viewing Advised

# **Front Of Property**

To the front of the property is an attractive, low maintenance level garden laid mainly to shingle and slate chippings, with raised bed borders, mature shrubs and plants. Outside tap, light and power points. A driveway to the front and side of the property provides off road parking. A timber pedestrian gate at the end of the drive gives access to: