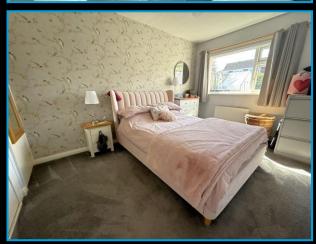

# Bedroom 1 13'0" (3.96m) To Wardrobe x 9'0" (2.74m)

uPVC double glazed window rear. Radiator. Built in wardrobes with additional overhead storage. Further built in storage cupboard with slatted shelving.