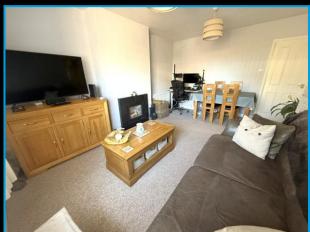

# Living Room 15'11" (4.85m) x 12'2" (3.71m) Max

Large double glazed window to front . 2 x Radiators. Focal point of an attractive, inset wood burning fire with hearth. Door opening to: