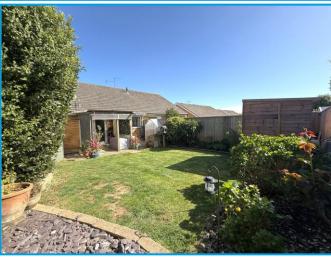

## **Rear Garden**

This attractive rear garden enjoys a sunny aspect and has different areas to enjoy. Laid immediately adjacent to the rear of the property is a level, covered patio which provides an ideal area for outdoor dining and sitting during

finer weather. The remainder of the garden is then predominately laid to lawn with well stocked shrub bed borders boasting established plants and shrubs to both sides and to the rear. Timber fenced boundaries. Timber storage shed (Green shed).