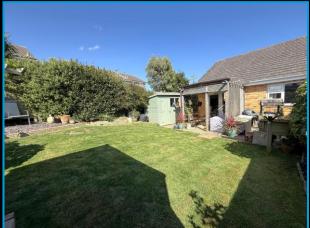

## **Rear Garden**

This attractive rear garden enjoys a sunny aspect and has different areas to enjoy. Laid immediately adjacent to the rear of the property is a level, covered patio which provides an ideal area for outdoor dining and sitting during

finer weather. The remainder of the garden is then predominately laid to lawn with well stocked shrub bed borders boasting established plants and shrubs to both sides and to the rear. Timber fenced boundaries. Timber storage shed (Green shed).