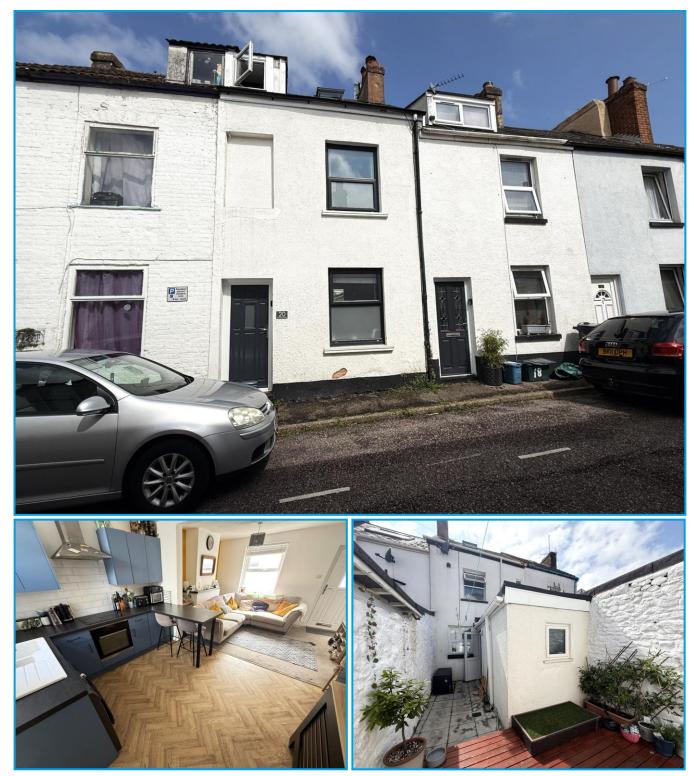

# Guide Price £230,000 20 Charles Street, Exmouth, EX8 1LW

 Well Presented 3 Storey, 3 Bedroom House • Walking Distance Of Town Centre, Train Station & Seafront • Gas Central Heating & uPVc Double Glazing • Ground Floor: Open Plan Living Room / Kitchen, Shower Room • First Floor: 2 Bedrooms • Second Floor: Dual Aspect Bedroom, Distant Estuary Views • Courtyard To Rear • Residents Parking Within Street

# Open Plan Living Room / Kitchen 19'5" (5.92m) x 13'1" (3.99m)

Dual aspects having uPVC double glazed window to front and rear. Good range of cupboard and drawer storage units with roll edged work surfaces, matching breakfast bar and ceramic tiled splashback's. Ceramic one and a half bowl sink with single drainer unit and mixer tap. Built - in 4 ring electric hob with electric oven below and filter hood above. Space and plumbing for washing machine. Further space for freestanding fridge / freezer etc. Cupboard housing the electric meter and trip switch fuse box. Staircase rising to first floor with useful under stairs storage area which includes the gas meter. 2 radiators. Door leading to:

# **Externally**

The property enjoys an enclosed and easy to maintain Courtyard garden, which has ease of maintenance in mind, being laid to a mixture of patio and timber decking providing an ideal space for outdoor dining and sitting during the fine weather. Wall boundaries. Front pedestrian access to side of property via timber garden gate. Outside water tap.