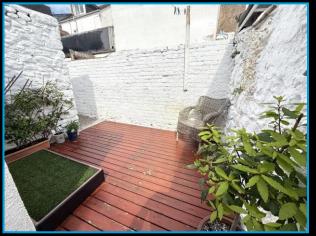

# **Externally**

The property enjoys an enclosed and easy to maintain Courtyard garden, which has ease of maintenance in mind, being laid to a mixture of patio and timber decking providing an ideal space for outdoor dining and sitting during the fine weather. Wall boundaries. Front pedestrian access to side of property via timber garden gate. Outside water tap.