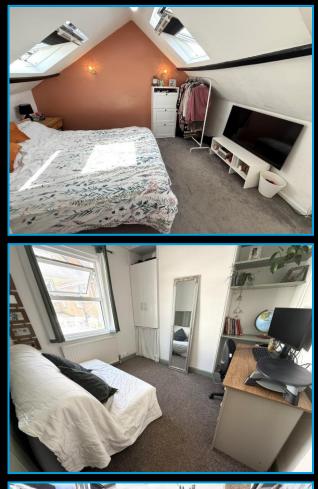

#### Landing

Staircase rising to second floor. Doors leading to:

Bedroom 1 13'1" (3.99m) x 10'0" (3.05m) uPVC double glaze window to front. Radiator.

# Bedroom 2 9'1" (2.77m) x 8'7" (2.62m)

uPVC double glazed window to rear. Radiator. Fitted cupboard and shelving to either chimney recess.

## Bedroom 3 11'8" (3.56m) x 13'1" (3.99m) Plus Recess

Dual aspect having uPVC double glazez window to front that gains Exe Estuary and Haldon Hill views, with skylight windows to front and rear. Radiator.