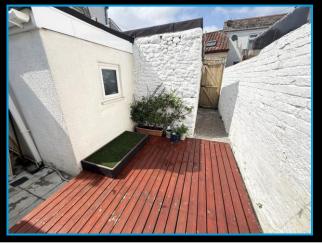

# **Externally**

The property enjoys an enclosed and easy to maintain Courtyard garden, which has ease of maintenance in mind, being laid to a mixture of patio and timber decking providing an ideal space for outdoor dining and sitting during the fine weather. Wall boundaries. Front pedestrian access to side of property via timber garden gate. Outside water tap.