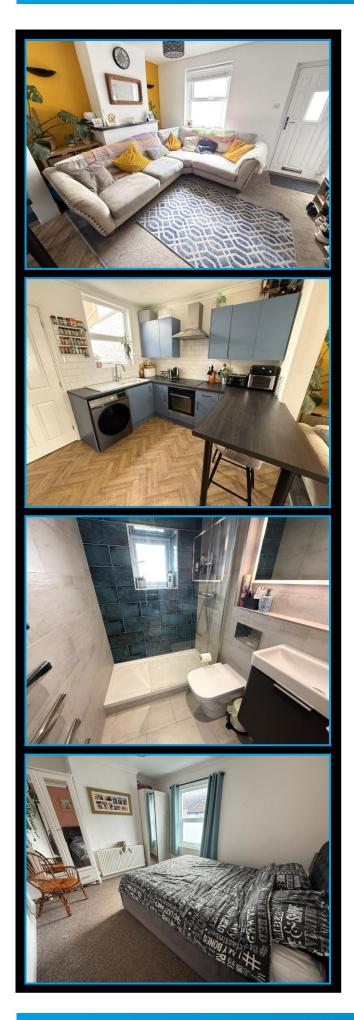

# Open Plan Living Room / Kitchen 19'5" (5.92m) x 13'1" (3.99m)

Dual aspects having uPVC double glazed window to front and rear. Good range of cupboard and drawer storage units with roll edged work surfaces, matching breakfast bar and ceramic tiled splashback's. Ceramic one and a half bowl sink with single drainer unit and mixer tap. Built - in 4 ring electric hob with electric oven below and filter hood above. Space and plumbing for washing machine. Further space for freestanding fridge / freezer etc. Cupboard housing the electric meter and trip switch fuse box. Staircase rising to first floor with useful under stairs storage area which includes the gas meter. 2 radiators. Door leading to:

#### **Shower Room**

Obscure uPVC double glazed window to rear. Modern fitted white suite of double shower tray with splash green door and thermostatically controlled shower unit including rainfall Waterhead. Low level WC. Vanity wash hand basin. Heated towel rail. Fully tiled walls and floor. Extractor fan. Fitted wall mirror including shaver socket and light.

#### Landing

Staircase rising to second floor. Doors leading to:

Bedroom 1 13'1" (3.99m) x 10'0" (3.05m) uPVC double glaze window to front. Radiator.