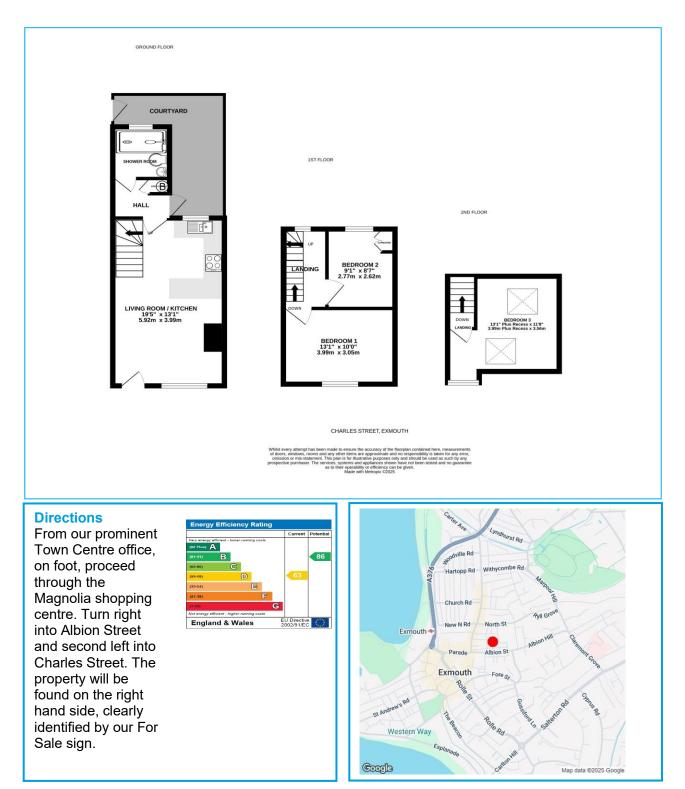

## **Ground Floor**

Step up to composite front entrance door leading to:

# Open Plan Living Room / Kitchen 19'5" (5.92m) x 13'1" (3.99m)

Dual aspects having uPVC double glazed window to front and rear. Good range of cupboard and drawer storage units with roll edged work surfaces, matching breakfast bar and ceramic tiled splashback's. Ceramic one and a half bowl sink with single drainer unit and mixer tap. Built - in 4 ring electric hob with electric oven below and filter hood above. Space and plumbing for washing machine. Further space for freestanding fridge / freezer etc. Cupboard housing the electric meter and trip switch fuse box. Staircase rising to first floor with useful under stairs storage area which includes the gas meter. 2 radiators. Door leading to:

## Rear Hall

uPVC double glazed external door to side that leads to the rear Courtyard garden. Cupboard housing the gas fired Combi boiler that supplies the central heating and domestic hot water. Door leading to:

#### **Shower Room**

Obscure uPVC double glazed window to rear. Modern fitted white suite of double shower tray with splash green door and thermostatically controlled shower unit including rainfall Waterhead. Low level WC. Vanity wash hand basin. Heated towel rail. Fully tiled walls and floor. Extractor fan. Fitted wall mirror including shaver socket and light.

#### Landing

Staircase rising to second floor. Doors leading to:

Bedroom 1 13'1" (3.99m) x 10'0" (3.05m) uPVC double glaze window to front. Radiator.

# Bedroom 2 9'1" (2.77m) x 8'7" (2.62m)

uPVC double glazed window to rear. Radiator. Fitted cupboard and shelving to either chimney recess.

## **Second Floor**

Door leading to:

## Bedroom 3 11'8" (3.56m) x 13'1" (3.99m) Plus Recess

Dual aspect having uPVC double glazez window to front that gains Exe Estuary and Haldon Hill views, with skylight windows to front and rear. Radiator.

#### **Services**

All mains services are connected. Council Tax Band B