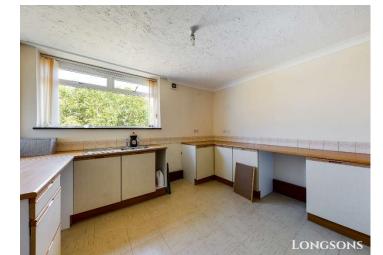

## 4 Ventura House, Norwich Road, Watton, Thetford, IP25 6JU

First floor commercial office available to let on the outskirts of Watton. The office unit offers communal entrance, two office rooms, kitchen, bathroom, entrance hall, security entrance door intercom. parking and electric heating.

Price £550 pcm To Let

18 High Street Watton Thetford Norfolk IP25 6AE Tel: 01953 883474 | Email: watton@longsons.co.uk https://www.longsons.co.uk

Situated on a business park on the outskirts of Watton, Longsons are delighted to bring to the rental market this first floor office unit. The unit offers two office rooms, kitchen, bathroom, security entrance door intercom, parking and electric heating.

All photographs are provided for guidance only.

Office Space

• Two Office Rooms

Security Intercom

Electric Heating

Parking

Kitchen and Bathroom