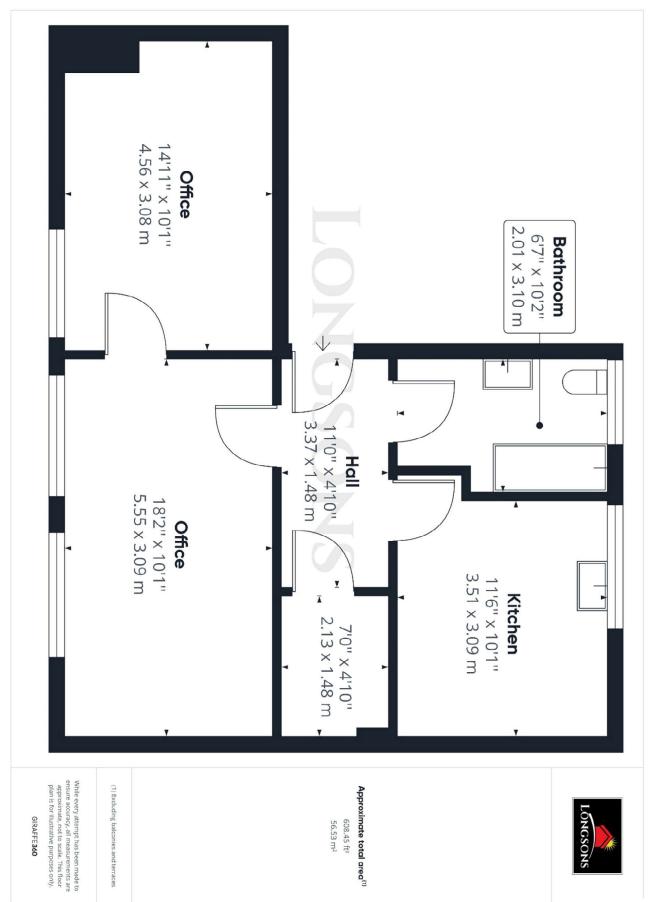

## 4 Ventura House, Norwich Road, Watton, Thetford, IP25 6JU

First floor commercial office available to let on the outskirts of Watton. The office unit offers communal entrance, two office rooms, kitchen, bathroom, entrance hall, security entrance door intercom. parking and electric heating.

Price £550 pcm To Let

18 High Street Watton Thetford Norfolk IP25 6AE Tel: 01953 883474 | Email: watton@longsons.co.uk https://www.longsons.co.uk

Situated on a business park on the outskirts of Watton, Longsons are delighted to bring to the rental market this first floor office unit. The unit offers two office rooms, kitchen, bathroom, security entrance door intercom, parking and electric heating.

All photographs are provided for guidance only.

Office Space

• Two Office Rooms

Security Intercom

Electric Heating

Parking

Kitchen and Bathroom