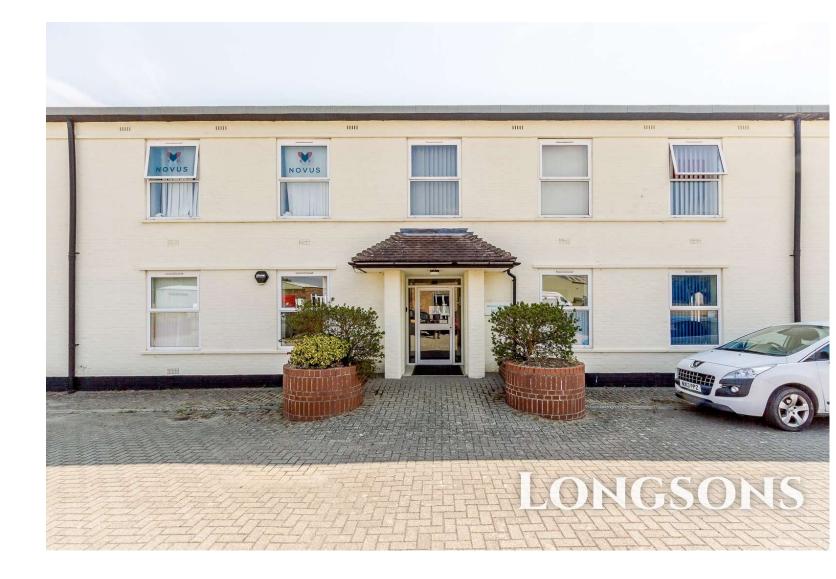

## 4 Ventura House, Norwich Road, Watton, Thetford, IP25 6JU

First floor commercial office available to let on the outskirts of Watton. The office unit offers communal entrance, two office rooms, kitchen, bathroom, entrance hall, security entrance door intercom. parking and electric heating.

Price £550 pcm To Let

18 High Street Watton Thetford Norfolk IP25 6AE Tel: 01953 883474 | Email: watton@longsons.co.uk https://www.longsons.co.uk

Situated on a business park on the outskirts of Watton, Longsons are delighted to bring to the rental market this first floor office unit. The unit offers two office rooms, kitchen, bathroom, security entrance door intercom, parking and electric heating.