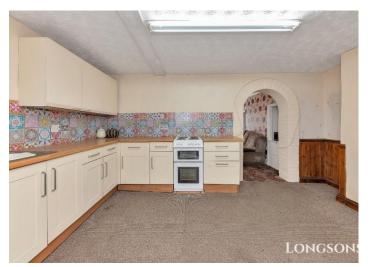

# **Kitchen**

### 15'0" (4.57m) x 10'2" (3.1m)

Range of fitted units to walls and floor, complimented with a roll edge worktop, stainless sink, drainer and mixer tap, tiled splashback, space for cooker and washing machine, storage cupboard, radiator.