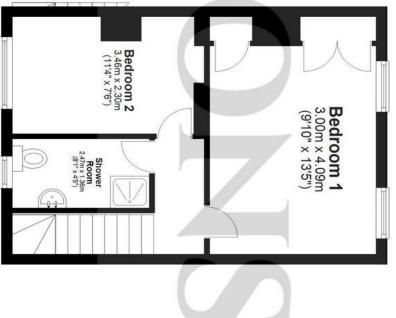

Ground Floor
40.5 sq. metres (436.1 sq. feet)

First Floor
Approx. 30.5 sq. metres (328.7 sq. feet)

18 High Street Watton Thetford Norfolk IP25 6AE Tel: 01953 883474 | Email: watton@longsons.co.uk https://www.longsons.co.uk

Total area: approx. 71.1 sq. metres (764.9 sq. feet)

Please note we have not tested any apparatus, fixtures, fittings, or services. Interested parties must undertake their own investigation into the working order of these items. All measurements are approximate and photographs provided for guidance only.

# Landing

Radiator.

# **Bedroom One**

# 13'5" (4.09m) x 9'10" (3m)

Fitted double and single wardrobes, two windows to rear, two radiators.

## **Bedroom Two** 11'4" (3.45m) x 7'6" (2.29m)

Window to front, radiator.

#### **Shower Room**

Single shower cubicle with overhead electric shower, wash basin, WC, opaque window to front, partly tiled