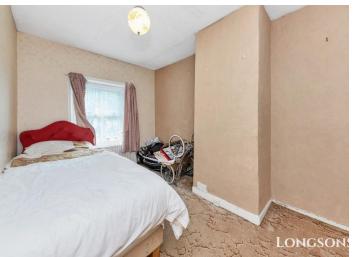

# **Kitchen**

### 15'0" (4.57m) x 10'2" (3.1m)

Range of fitted units to walls and floor, complimented with a roll edge worktop, stainless sink, drainer and mixer tap, tiled splashback, space for cooker and washing machine, storage cupboard, radiator.

## **Garden Room**

## 12'8" (3.86m) x 7'3" (2.21m)

Windows to back and side, door leading to garden.

# Landing

Radiator.

# **Bedroom One**

# 13'5" (4.09m) x 9'10" (3m)

Fitted double and single wardrobes, two windows to rear, two radiators.

## **Bedroom Two** 11'4" (3.45m) x 7'6" (2.29m)

Window to front, radiator.

#### **Shower Room**

Single shower cubicle with overhead electric shower, wash basin, WC, opaque window to front, partly tiled

#### **Outside Front**

front garden laid to lawn and pebbles.

#### **Rear Garden**











walls, radiator.

Path leading to front door, enclosed

Enclosed rear garden laid to paving slabs and shingle, gate allowing rear