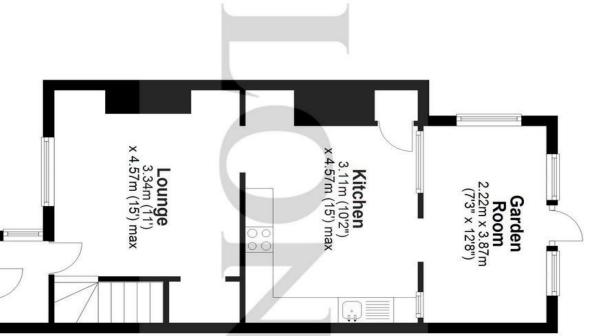

Ground Floor
40.5 sq. metres (436.1 sq. feet)

First Floor
Approx. 30.5 sq. metres (328.7 sq. feet)

18 High Street Watton Thetford Norfolk IP25 6AE Tel: 01953 883474 | Email: watton@longsons.co.uk https://www.longsons.co.uk

Total area: approx. 71.1 sq. metres (764.9 sq. feet)

Please note we have not tested any apparatus, fixtures, fittings, or services. Interested parties must undertake their own investigation into the working order of these items. All measurements are approximate and photographs provided for guidance only.

### Lounge

# 15'0" (4.57m) x 11'0" (3.35m)

Window to front, under stairs storage, radiator.

# **Kitchen**

### 15'0" (4.57m) x 10'2" (3.1m)

Range of fitted units to walls and floor, complimented with a roll edge worktop, stainless sink, drainer and mixer tap, tiled splashback, space for cooker and washing machine, storage cupboard, radiator.

## **Garden Room**

## 12'8" (3.86m) x 7'3" (2.21m)

Windows to back and side, door leading to garden.