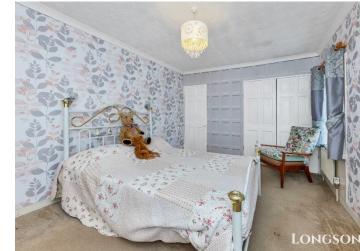

# **Bedroom One**

# 13'5" (4.09m) x 9'10" (3m)

Fitted double and single wardrobes, two windows to rear, two radiators.