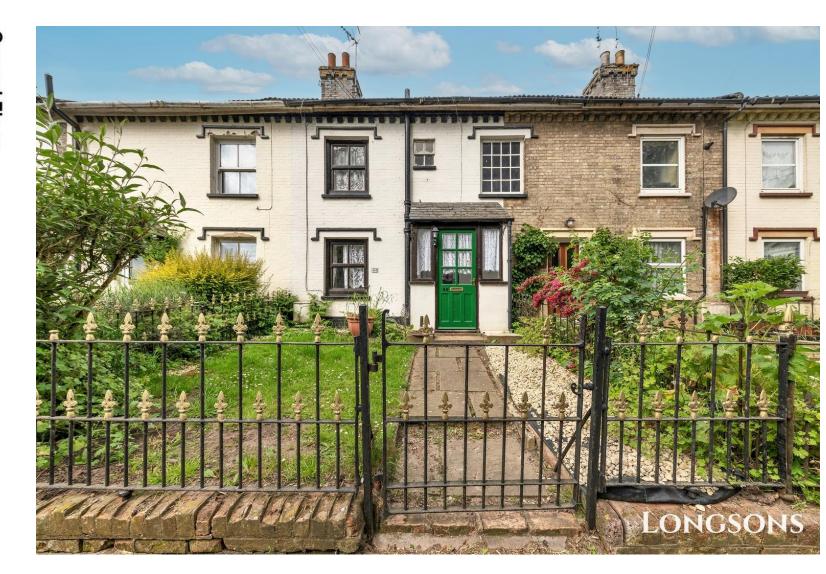

# Richmond Road, Saham Toney, Thetford, IP25 7ER

# **CHAIN FREE!**

Two bedroom terrace house situated in the popular village of Saham Toney offering lounge, kitchen, garden room, shower room, enclosed front and rear gardens, gas central heating.

Offers in Excess of £210,000 Freehold

- Two Bedrooms
- Mid Terrace
- Village Location
- Garden Room
- Gardens

Situated in the popular village of Saham Toney, Longsons are delighted to bring to the market this two bedroom mid terrace house. The property offers lounge, kitchen, garden room, shower room, gas central heating, enclosed front and rear gardens.

#### **Outside Front**

front garden laid to lawn and pebbles.