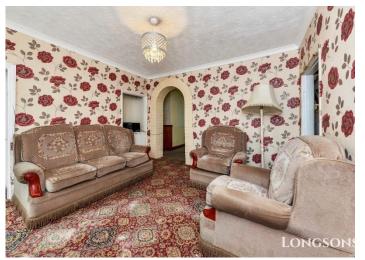

### Lounge

# 15'0" (4.57m) x 11'0" (3.35m)

Window to front, under stairs storage, radiator.