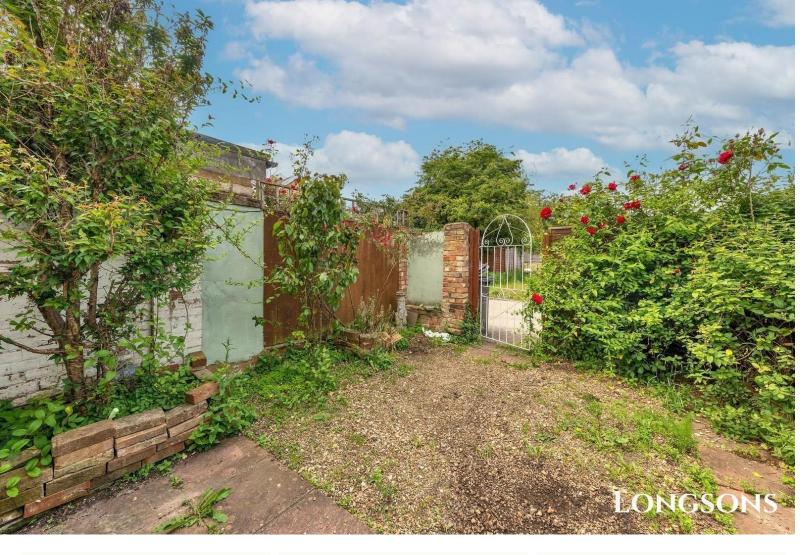

#### **Rear Garden**

walls, radiator.

Path leading to front door, enclosed

Enclosed rear garden laid to paving slabs and shingle, gate allowing rear