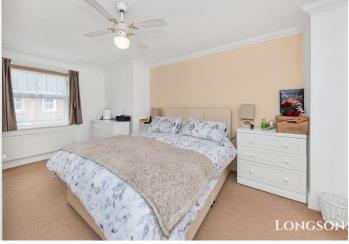

# **Bedroom One**

15'6" (4.72m) x 12'0" (3.66m) Built-in-wardrobes, UPVC double glazed window to front, built-in cupboard, radiator, door to en-suite.

Open porch, three car driveway leading

**Outside Front** 