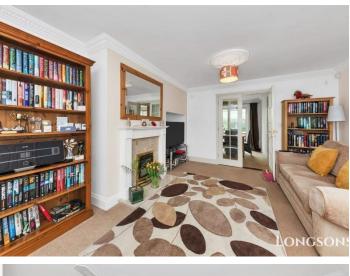

# Lounge

# 18'9" (5.72m) x 12'3" (3.73m)

Feature gas fireplace, UPVC double glazed windows to front, glazed double doors to dining room.

#### **Dining Room** 10'0" (3.05m) x 9'2" (2.79m)

UPVC double sliding door to conservatory, radiator, door leading to kitchen.