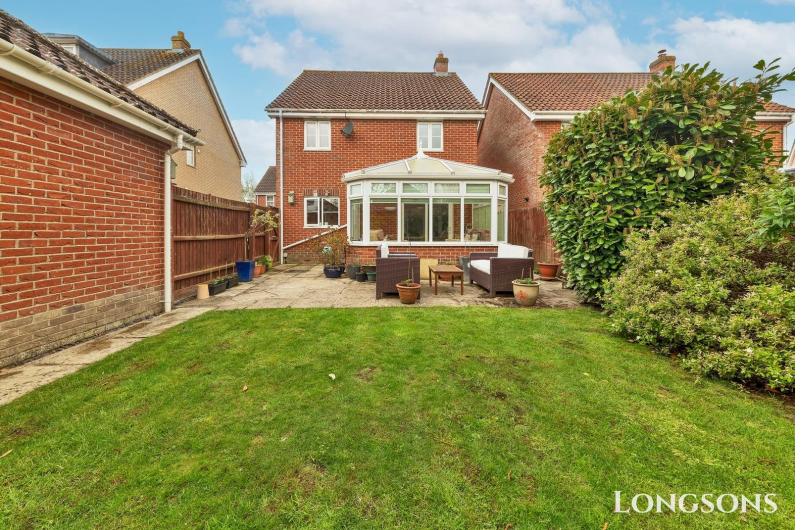

Outside to the front you can enjoy offroad parking for up to three cars plus additional storage space in the garage. The garden is mature yet low maintenance with various plants, trees and shrubs around its borders; Additionally, there are UPVC double glazed windows throughout ensuring your energy bills stay low all year long and a mains fitted burglar alarm for piece of mind!

**Rear Garden** 

access to garage.

to garage.

only.

Private fully enclosed garden mostly laid to lawn, paved patio seating area, established trees and shrubs to borders, wooden fence to perimeter,

Please note we have not tested any apparatus, fixtures, fittings, or services. Interested parties must undertake their own investigation into the working order of these items. All measurements are approximate and photographs provided for guidance