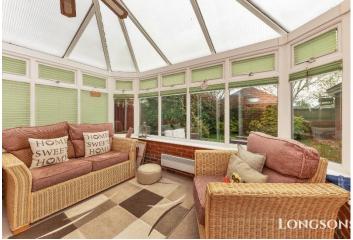

# Conservatory

to side access.

Kitchen

# 12'3" (3.73m) x 10'2" (3.1m)

UPVC double glazed conservatory with polycarbonate roof, carpet to floor, double doors leading to rear garden.