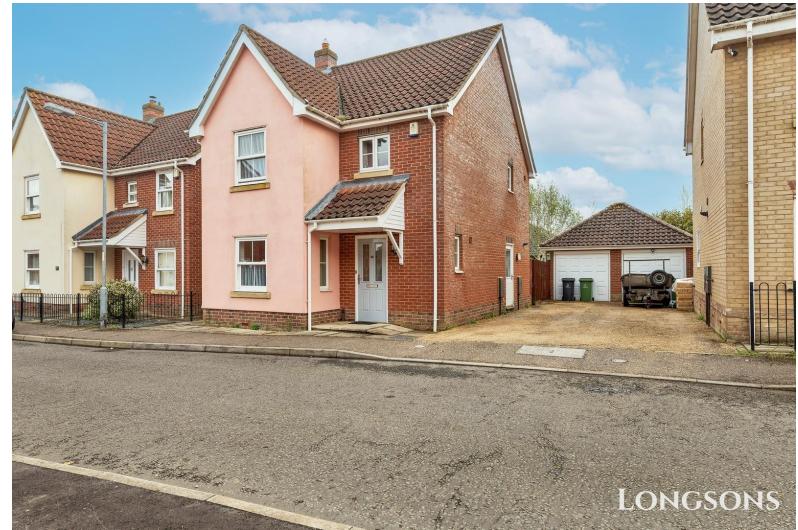

# Field Maple Road, Watton, Thetford, IP25 6GA

A very well presented three bedroom detached house situated in the popular Norfolk town of Watton. The property boasts fitted modern kitchen, two reception rooms, conservatory, cloakroom, ample parking, well maintained private garden, UPVC double glazing and gas central heating. Vendors have found

Outside to the front you can enjoy offroad parking for up to three cars plus additional storage space in the garage. The garden is mature yet low maintenance with various plants, trees and shrubs around its borders; Additionally, there are UPVC double glazed windows throughout ensuring your energy bills stay low all year long and a mains fitted burglar alarm for piece of mind!

- Detached House
- Three Bedrooms
- Two Reception Rooms
- Conservatory
- En-Suite to Master
- Ground Floor Cloakroom
- Well Maintained Garden
- UPVC Double Glazing
- Off Street Parking
- Garage