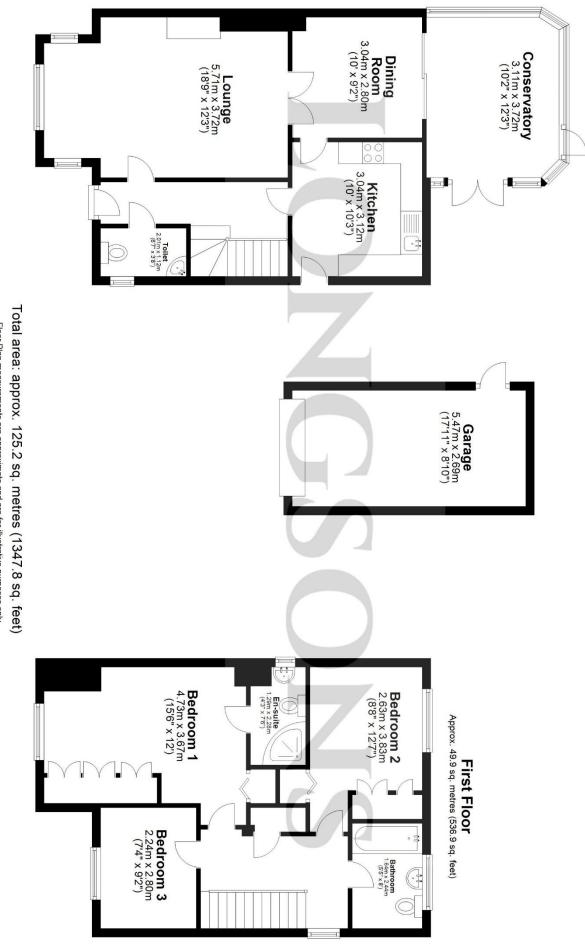

# Offers Over £280,000 Freehold

18 High Street Watton Thetford Norfolk IP25 6AE Tel: 01953 883474 | Email: watton@longsons.co.uk https://www.longsons.co.uk

Ground Floor 75.3 sq. metres (810.9 sq. feet)

Floor Plan s are approximate and are for Plan produced using PlanUp only

### \*\*\*OWNERS HAVE FOUND\*\*\*

Briefly, the property offers; entrance hall, cloakroom, lounge, dining room, kitchen, conservatory, three bedrooms with en-suite to master, family bathroom, off-road parking, garage, well maintanined rear garden, UPVC double glazing througout, gas central heating, mains fitted alarm.

#### **Entrance Hall**

Composite half glazed front door, radiator.

# Lounge

# 18'9" (5.72m) x 12'3" (3.73m)

Feature gas fireplace, UPVC double glazed windows to front, glazed double doors to dining room.

#### **Dining Room** 10'0" (3.05m) x 9'2" (2.79m)

UPVC double sliding door to conservatory, radiator, door leading to kitchen.

#### **En-Suite**

Corner shower cubicle with overhead electric shower, WC, wash basin, towel radiator, partly tiled walls, tiles to floor, UPVC opaque window to side.

#### **Bedroom Two** 12'7" (3.84m) x 8'8" (2.64m)

Built-in-wardrobes, built-in cupboard, UPVC double glazed window to rear, radiator.

# **Bedroom Three** 9'2" (2.79m) x 7'4" (2.24m)

UPVC double glazed window to front, radiator.

#### **Bathroom**

Panelled Jacuzzi style jetted bathtub with shower rail and curtain and overhead electric shower, WC, wash basin, partly tiled walls, tiles to floor, UPVC opaque window to rear, radiator.

#### Garage 17'11" (5.46m) x 8'10" (2.69m)

Up and over door, power and lighting, door leading to rear garden.

#### Cloakroom WC, corner wash basin, partly tiled walls, tiles to floor, radiator.

10'3" (3.12m) x 10'0" (3.05m)

Range of fitted units to walls and floor,

work surface over with one and half

bowl sink unit and mixer tap and

drainer, built in electric oven, gas hob

and extractor hood over, integrated

dishwasher, UPVC double glazed

window to back, radiator, door leading

# Conservatory

to side access.

Kitchen

# 12'3" (3.73m) x 10'2" (3.1m)

UPVC double glazed conservatory with polycarbonate roof, carpet to floor, double doors leading to rear garden.

# **Stairs and Landing**

UPVC double glazed window to side, airing cupboard.

# **Bedroom One**

15'6" (4.72m) x 12'0" (3.66m) Built-in-wardrobes, UPVC double glazed window to front, built-in cupboard, radiator, door to en-suite.

Open porch, three car driveway leading

**Outside Front** 

**Rear Garden** 

access to garage.

to garage.

only.

Private fully enclosed garden mostly laid to lawn, paved patio seating area, established trees and shrubs to borders, wooden fence to perimeter,

Please note we have not tested any apparatus, fixtures, fittings, or services. Interested parties must undertake their own investigation into the working order of these items. All measurements are approximate and photographs provided for guidance