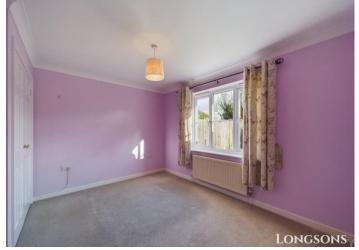

# **Bedroom One** 11'10" (3.61m) Including Wardrobes x 10'9" (3.28m)

Fitted wardrobe, UPVC double glazed window to rear, radiator.

#### **Bedroom Two** 8'2" (2.49m) x 6'11" (2.11m)

UPVC double glazed window to front, radiator.