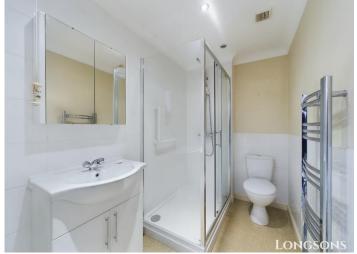

#### **Shower Room**

Double shower cubicle, wash basin set within fitted cabinet, WC, towel radiator, tiled splashback, extractor fan.