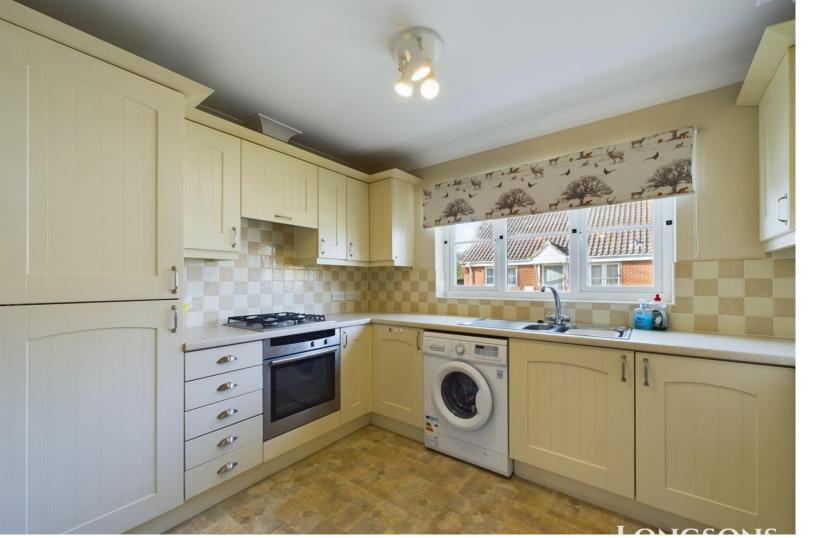

## Kitchen 9'1" (2.77m) x 8'3" (2.51m)

Fitted kitchen units to wall and floor complemented by a roll edge worktop, stainless steel one and a half bowl sink unit with mixer tap and drainer. integrated electric oven with gas hob and extractor hood over, integrated fridge/freezer, space and plumbing for washing machine, UPVC double glazed window to front, tiled splashback, radiator.