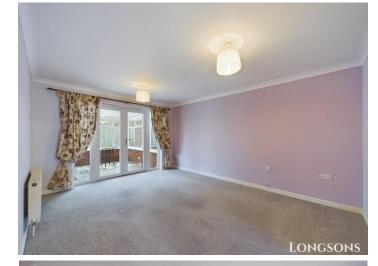

# Lounge

14'10" (4.52m) x 11'4" (3.45m) UPVC double glazed French doors opening to conservatory, radiator.