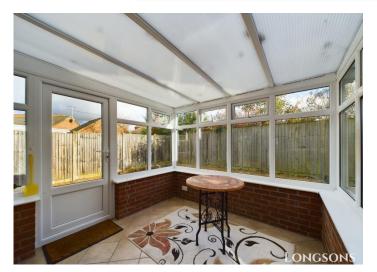

# Conservatory

# 9'2" (2.79m) x 8'2" (2.49m)

UPVC double glazed conservatory, entrance door opening to side, tiles to floor, electric lights and power.