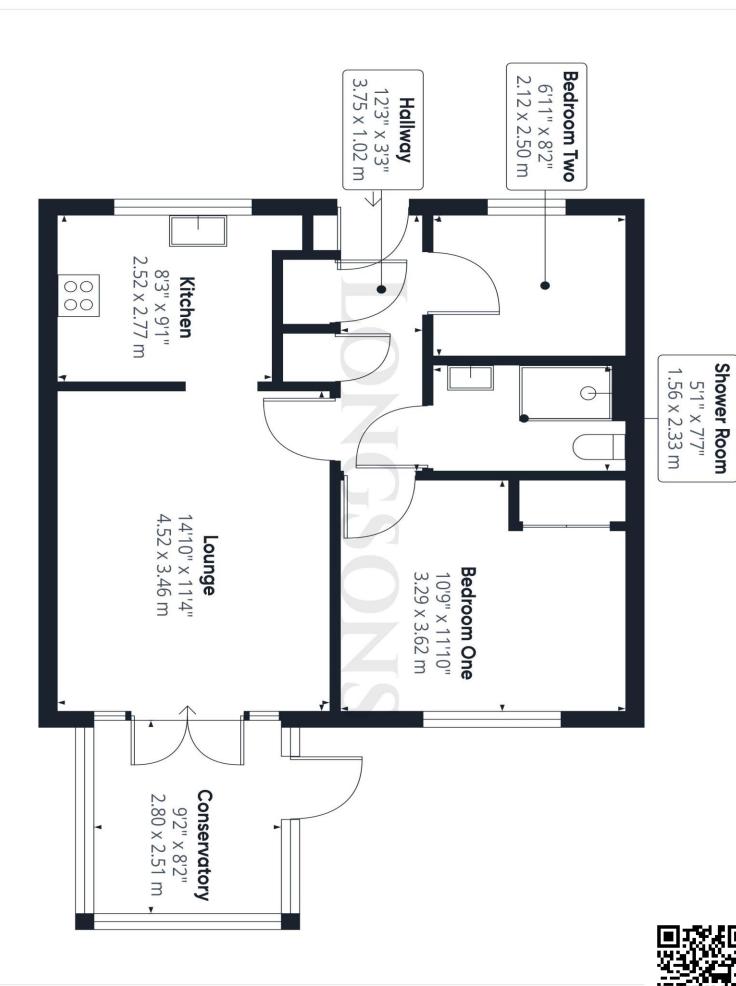

#### **Offered - CHAIN FREE!**

Briefly, the property offers entrance hall, lounge, kitchen, conservatory, two bedrooms, shower room, off-road parking, garage, gardens, gas central heating and UPVC double glazing.

# **Entrance Hall**

UPVC double glazed entrance door to front, two built in cupboards, one housing the gas

central heating boiler, radiator.

# Lounge

14'10" (4.52m) x 11'4" (3.45m) UPVC double glazed French doors opening to conservatory, radiator.

# 9'2" (2.79m) x 8'2" (2.49m)

UPVC double glazed conservatory, entrance door opening to side, tiles to floor, electric lights and power.

## Kitchen 9'1" (2.77m) x 8'3" (2.51m)

Fitted kitchen units to wall and floor complemented by a roll edge worktop, stainless steel one and a half bowl sink unit with mixer tap and drainer. integrated electric oven with gas hob and extractor hood over, integrated fridge/freezer, space and plumbing for washing machine, UPVC double glazed window to front, tiled splashback, radiator.

# **Bedroom One** 11'10" (3.61m) Including Wardrobes x 10'9" (3.28m)

Fitted wardrobe, UPVC double glazed window to rear, radiator.

#### **Bedroom Two** 8'2" (2.49m) x 6'11" (2.11m)

UPVC double glazed window to front, radiator.

#### **Shower Room**

Double shower cubicle, wash basin set within fitted cabinet, WC, towel radiator, tiled splashback, extractor fan.

### Garage

Main up and over door to front, entrance door opening to rear garden, electric lights and power.

#### **Outside Front**

Front garden laid to lawn, path to front door, driveway providing access to garage and off road parking, outside lights, gated access to rear garden.

Please note we have not tested any apparatus, fixtures, fittings, or services. Interested parties must undertake their own investigation into the working order of these items. All measurements are approximate and photographs provided for guidance only.

# **Rear Garden**

Agent's Notes

request)

Council)

Low maintenance fully enclosed rear garden laid to patio paving slabs, shingle to borders, wooden fence to perimeter, gated access to front.

- EPC rating 75C (Full copy available on
- Council tax band B (Own enquiries should be make via Breckland District