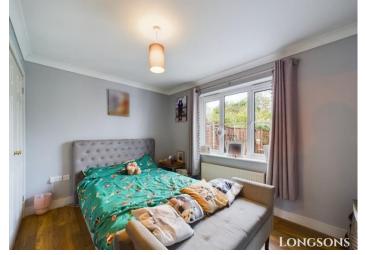

# **Bedroom One**

11'10" (3.61m) x 10'9" (3.28m) Built in wardrobes, UPVC double

glazed window to the rear aspect and radiator.

### **Bedroom Two** 8'4" (2.54m) x 6'10" (2.08m)

UPVC double glazed window to the front aspect and radiator.

- EPC rating 75C (Full copy available on
- Please note we have not tested any

- Two Bedroom Bungalow
- Semi-Detached
- Conservatory
- Shower Room
- Gardens
- Parking
- Gas Central Heating
- UPVC Double Glazing
- CHAIN FREE