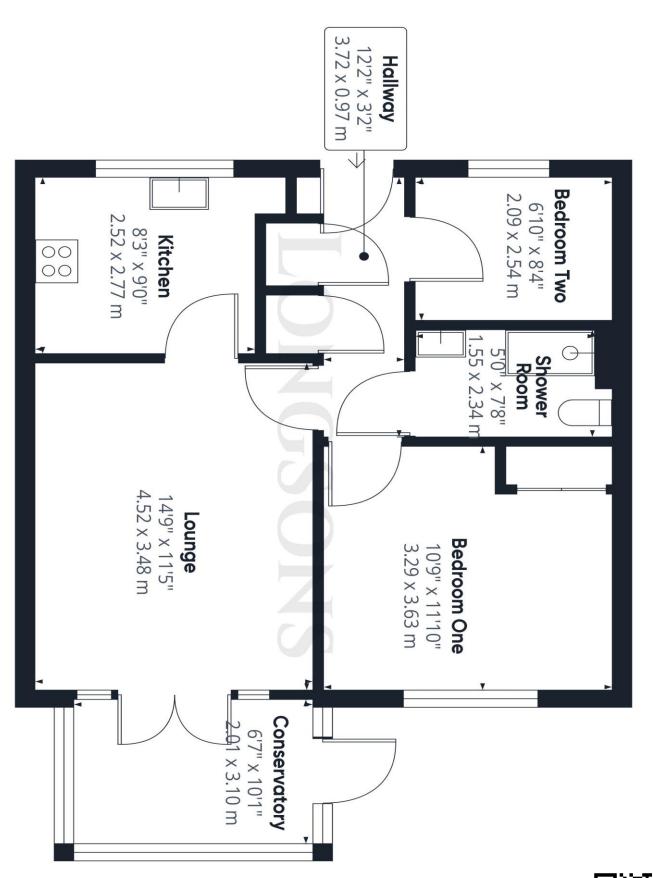

#### Entrance hall

UPVC double glazed entrance door to the front aspect, two built in cupboards, one housing the gas central heating boiler, radiator.

# Lounge 14'9" (4.5m) x 11'5" (3.48m)

UPVC double glazed French doors opening to the conservatory, wood effect laminate flooring and radiator.

# **Kitchen** 9'0" (2.74m) x 8'3" (2.51m)

Fitted kitchen units to walls and floor complemented by a roll edge worktop, stainless steel one and a half bowl sink unit, mixer tap and drainer, tiled splashback, integrated Neff electric oven with gas hob and extractor hood over, integrated fridge/freezer, UPVC double glazed window to the front aspect and radiator.

# Conservatory

# 10'1" (3.07m) x 6'7" (2.01m)

UPVC double glazed conservatory, entrance door opening to the rear garden and tiled floor.

# **Bedroom One**

11'10" (3.61m) x 10'9" (3.28m) Built in wardrobes, UPVC double

glazed window to the rear aspect and radiator.

### **Bedroom Two** 8'4" (2.54m) x 6'10" (2.08m)

UPVC double glazed window to the front aspect and radiator.

- EPC rating 75C (Full copy available on
- Please note we have not tested any

- Two Bedroom Bungalow
- Semi-Detached
- Conservatory
- Shower Room
- Gardens
- Parking
- Gas Central Heating
- UPVC Double Glazing
- CHAIN FREE

#### **Shower Room**

Double shower cubicle with rainforest shower head and separate hand shower attachments, hand wash basin, WC, tiled splashback and radiator.