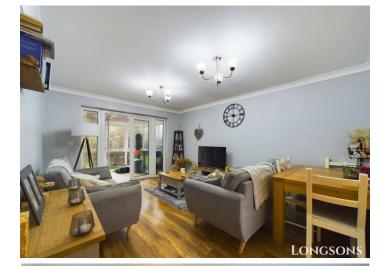

# Lounge 14'9" (4.5m) x 11'5" (3.48m)

UPVC double glazed French doors opening to the conservatory, wood effect laminate flooring and radiator.