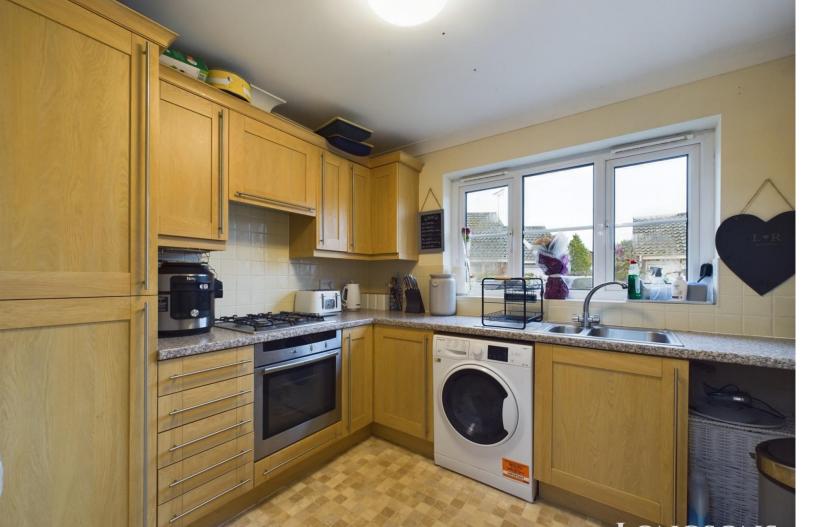

# **Kitchen** 9'0" (2.74m) x 8'3" (2.51m)

Fitted kitchen units to walls and floor complemented by a roll edge worktop, stainless steel one and a half bowl sink unit, mixer tap and drainer, tiled splashback, integrated Neff electric oven with gas hob and extractor hood over, integrated fridge/freezer, UPVC double glazed window to the front aspect and radiator.