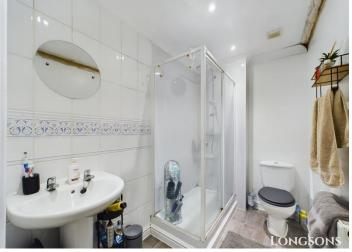

#### **Shower Room**

Double shower cubicle with rainforest shower head and separate hand shower attachments, hand wash basin, WC, tiled splashback and radiator.