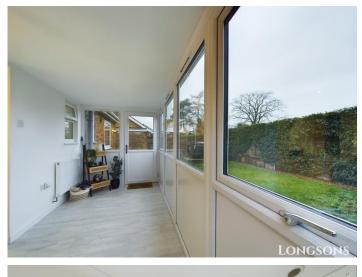

#### Conservatory 14'1" (4.29m) x 6'3" (1.91m)

UPVC double glazed conservatory, entrance door opening to rear garden, radiator.