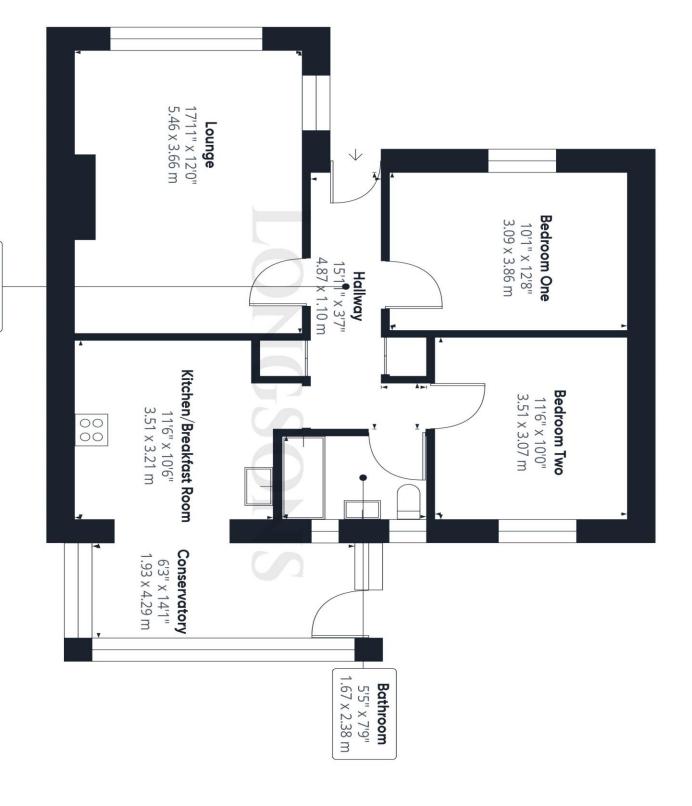

## Entrance Hall

UPVC double glazed entrance door to front aspect, built in storage cupboard, built in cupboard housing hot water cylinder, loft access.

## Lounge

#### 17'11" (5.46m) x 12'0" (3.66m)

UPVC double glazed windows to front and side aspect, two radiators.

#### **Kitchen/ Breakfast Room** 11'6" (3.51m) Max x 10'6" (3.2m)

Modern fitted kitchen units to walls and floor complemented by a roll edge worktop, composite one and a half bowl sink unit, mixer tap and drainer, breakfast bar, integrated Bosch double electric oven with microwave, Zanussi induction hob with extractor hood over,

integrated washing machine, fridge/freezer and slimline dishwasher, vertical radiator, opening through to conservatory.

#### Conservatory 14'1" (4.29m) x 6'3" (1.91m)

UPVC double glazed conservatory, entrance door opening to rear garden, radiator.

## **Bedroom One**

12'8" (3.86m) x 10'1" (3.07m) UPVC double glazed window to front

aspect, radiator.

# **Bedroom Two**

11'6" (3.51m) x 10'0" (3.05m) UPVC double glazed window to rear aspect, radiator.

#### **Bathroom**

Modern bathroom suite comprising P shape bath with shower over and shower screen, wash basin set within fitted cabinet, WC, tiled splashback, towel radiator, two UPVC obscure glass double glazed windows to rear aspect, extractor fan.

#### Garage 17'7" (5.36m) x 9'1" (2.77m)

Main up and over door to front aspect, workshop/storage area to rear, electric light and power,