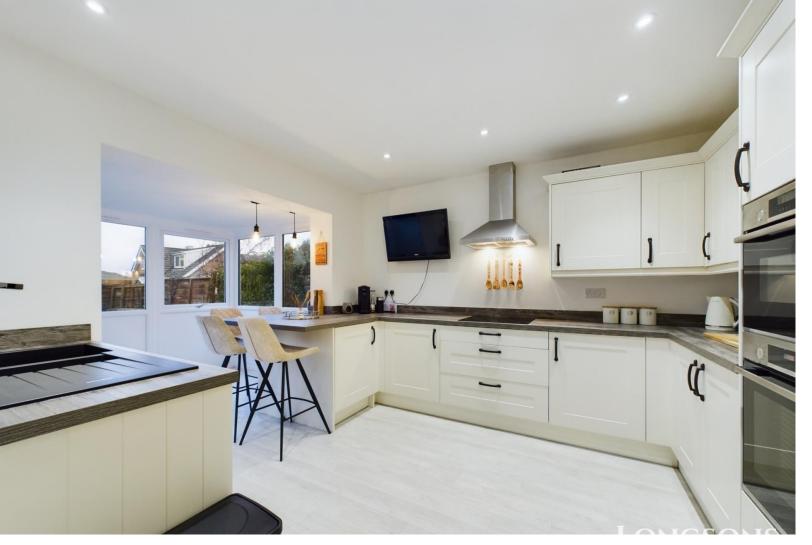

#### **Kitchen/ Breakfast Room** 11'6" (3.51m) Max x 10'6" (3.2m)

Modern fitted kitchen units to walls and floor complemented by a roll edge worktop, composite one and a half bowl sink unit, mixer tap and drainer, breakfast bar, integrated Bosch double electric oven with microwave, Zanussi induction hob with extractor hood over,

integrated washing machine, fridge/freezer and slimline dishwasher, vertical radiator, opening through to conservatory.

#### Conservatory 14'1" (4.29m) x 6'3" (1.91m)

UPVC double glazed conservatory, entrance door opening to rear garden, radiator.