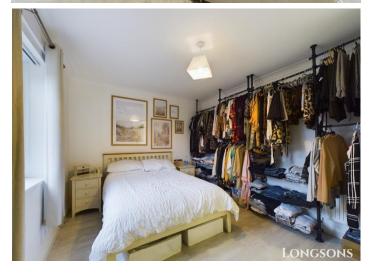

## **Bedroom One**

12'8" (3.86m) x 10'1" (3.07m) UPVC double glazed window to front

aspect, radiator.

# **Bedroom Two**

11'6" (3.51m) x 10'0" (3.05m) UPVC double glazed window to rear aspect, radiator.