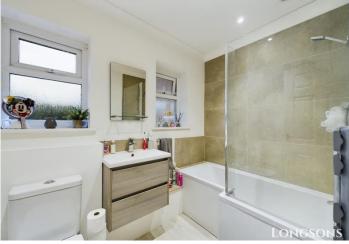

#### **Bathroom**

Modern bathroom suite comprising P shape bath with shower over and shower screen, wash basin set within fitted cabinet, WC, tiled splashback, towel radiator, two UPVC obscure glass double glazed windows to rear aspect, extractor fan.