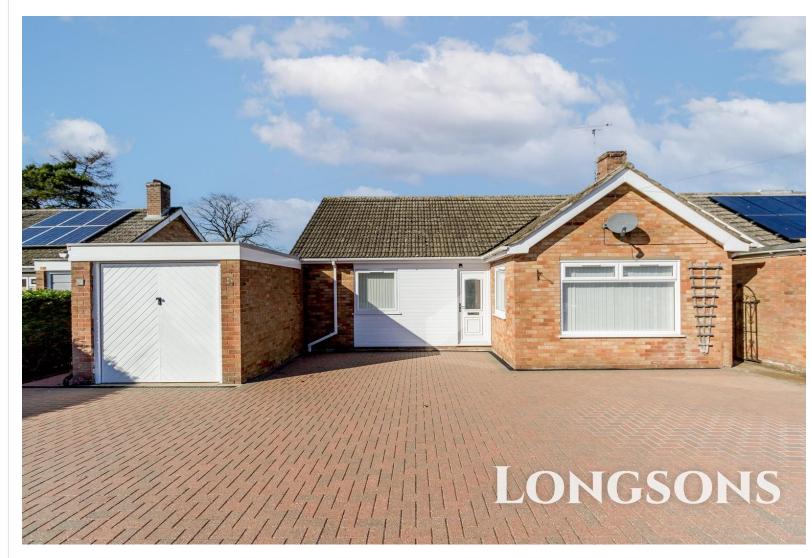

# 72 Eastfields, Narborough, Kings Lynn, PE32 1ST

Extremely well presented, recently updated, detached two bedroom bungalow situated in the popular Norfolk village of Narborough. The property benefits include kitchen/breakfast room, conservatory, garage, parking, UPVC double glazing and gardens. Viewing is highly recommended.

# **Outside Front**

Low maintenance front garden laid to block paving providing ample parking for several vehicles, outside light, gated access to rear garden.

**Agents Note** 

Situated in the popular Norfolk village of Narborough, Longsons are delighted to bring to the market this extremely well presented, detached two bedroom bungalow. The property has been recently updated and offers kitchen/breakfast room, conservatory, garage, parking for several vehicles, gardens and UPVC double glazing throughout.