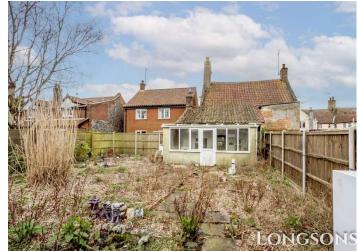

## Lynn Street, Swaffham, PE37 7AX

Detached two bedroom house in need of full refurbishment throughout, conveniently situated in the town centre of Swaffham. The property offers plenty of potential with a garden, parking, gas central heating and UPVC double glazing.

Offered Chain Free!

Offers in the Region of £95,000 Freehold

Conveniently situated right in the town centre of Swaffham, Norfolk, Longsons are delighted to bring to the market this detached two bedroom house. The property is in need of full refurbishment throughout and offers plenty of potential with a garden, parking, gas central heating and UPVC double glazing.

Available chain free.

Currently, the property consists of entrance porch, lounge, dining room, kitchen, conservatory and bathroom to the ground floor, two double bedrooms to the first floor. There is a good sized rear garden with parking to the rear and to the front, UPVC double glazing and gas central heating.

- Full Refurbishment Required
- Detached House
- Two Double Bedrooms
- Two Reception Rooms
- Conservatory
- Garden
- Parking
- UPVC Double Glazing
- Gas Central Heating
- Lots of Potential!