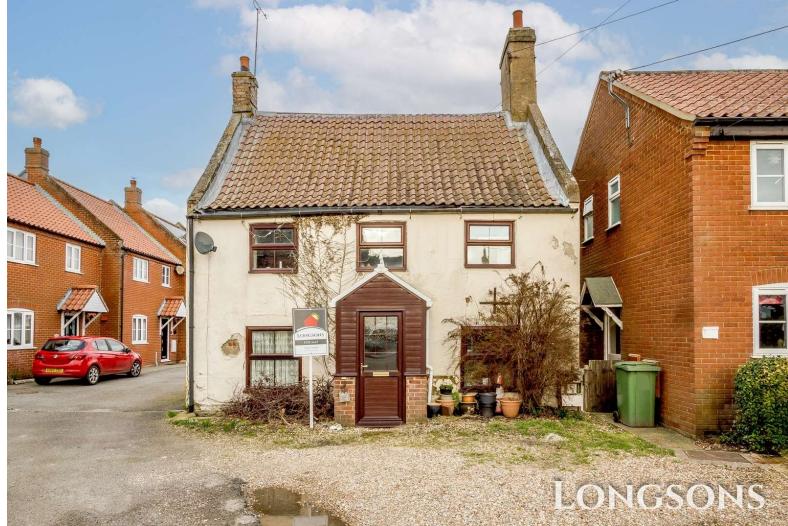

## Lynn Street, Swaffham, PE37 7AX

Detached two bedroom house in need of full refurbishment throughout, conveniently situated in the town centre of Swaffham. The property offers plenty of potential with a garden, parking, gas central heating and UPVC double glazing.

Offered Chain Free!

Offers in the Region of £95,000 Freehold

Conveniently situated right in the town centre of Swaffham, Norfolk, Longsons are delighted to bring to the market this detached two bedroom house. The property is in need of full refurbishment throughout and offers plenty of potential with a garden, parking, gas central heating and UPVC double glazing.