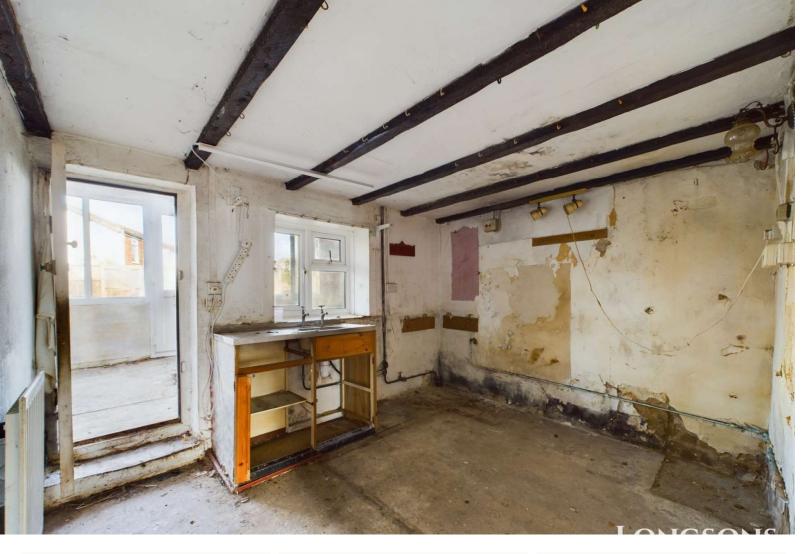

## Lynn Street, Swaffham, PE37 7AX

Detached two bedroom house in need of full refurbishment throughout, conveniently situated in the town centre of Swaffham. The property offers plenty of potential with a garden, parking, gas central heating and UPVC double glazing.

Offered Chain Free!

Offers in the Region of £95,000 Freehold

Conveniently situated right in the town centre of Swaffham, Norfolk, Longsons are delighted to bring to the market this detached two bedroom house. The property is in need of full refurbishment throughout and offers plenty of potential with a garden, parking, gas central heating and UPVC double glazing.

- Full Refurbishment Required
- Detached House
- Two Double Bedrooms
- Two Reception Rooms
- Conservatory
- Garden
- Parking
- UPVC Double Glazing
- Gas Central Heating
- Lots of Potential!