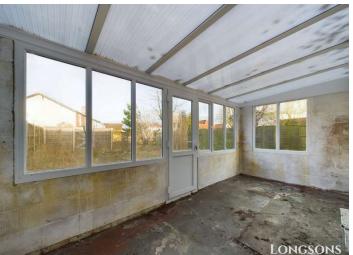

Available chain free.

Currently, the property consists of entrance porch, lounge, dining room, kitchen, conservatory and bathroom to the ground floor, two double bedrooms to the first floor. There is a good sized rear garden with parking to the rear and to the front, UPVC double glazing and gas central heating.

## **Entrance Porch**

Lounge 16'0" (4.88m) x 15'3" (4.65m) Into Recess

Dining Room 16'1" (4.9m) x 8'11" (2.72m)

Kitchen 11'0" (3.35m) x 8'10" (2.69m)

**Bathroom** 

Conservatory 15'9" (4.8m) x 7'9" (2.36m)

Bedroom One 16'8" (5.08m) x 11'2" (3.4m)