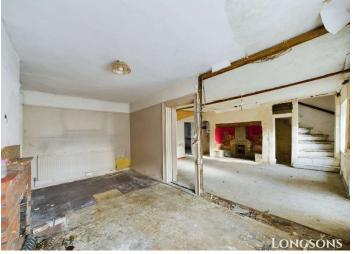

## Lynn Street, Swaffham, PE37 7AX

Detached two bedroom house in need of full refurbishment throughout, conveniently situated in the town centre of Swaffham. The property offers plenty of potential with a garden, parking, gas central heating and UPVC double glazing.

Offered Chain Free!

Offers in the Region of £95,000 Freehold

Conveniently situated right in the town centre of Swaffham, Norfolk, Longsons are delighted to bring to the market this detached two bedroom house. The property is in need of full refurbishment throughout and offers plenty of potential with a garden, parking, gas central heating and UPVC double glazing.

## **Entrance Porch**

Lounge 16'0" (4.88m) x 15'3" (4.65m) Into Recess

Dining Room 16'1" (4.9m) x 8'11" (2.72m)

Kitchen 11'0" (3.35m) x 8'10" (2.69m)

**Bathroom** 

Conservatory 15'9" (4.8m) x 7'9" (2.36m)

Bedroom One 16'8" (5.08m) x 11'2" (3.4m)