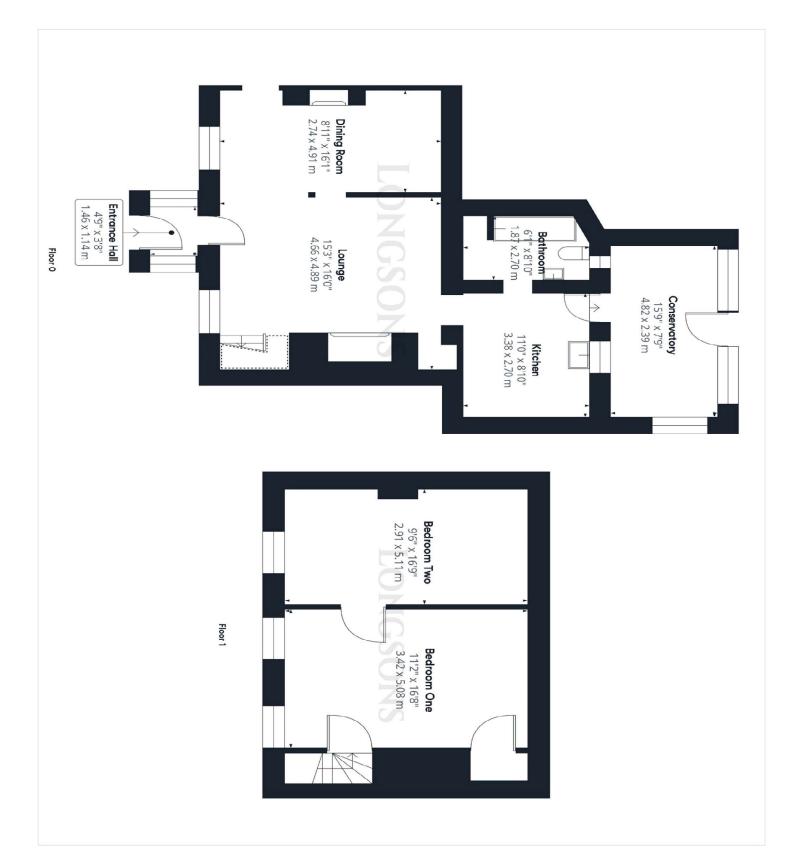

Available chain free.

Currently, the property consists of entrance porch, lounge, dining room, kitchen, conservatory and bathroom to the ground floor, two double bedrooms to the first floor. There is a good sized rear garden with parking to the rear and to the front, UPVC double glazing and gas central heating.

## **Entrance Porch**

Lounge 16'0" (4.88m) x 15'3" (4.65m) Into Recess

Dining Room 16'1" (4.9m) x 8'11" (2.72m)

Kitchen 11'0" (3.35m) x 8'10" (2.69m)

**Bathroom** 

Conservatory 15'9" (4.8m) x 7'9" (2.36m)

Bedroom One 16'8" (5.08m) x 11'2" (3.4m)

Bedroom Two 16'9" (5.11m) x 9'6" (2.9m) Please note we have not tested any apparatus, fixtures, fittings, or services. Interested parties must undertake their own investigation into the working order of these items. All measurements are approximate and photographs provided for guidance only.