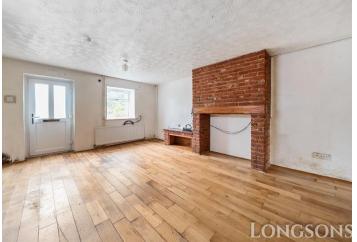

#### Lounge 18'11" (5.77m) x 12'10" (3.91m)

UPVC double glazed entrance door to front aspect, UPVC double glazed window to front aspect, obscure glass window to side aspect, stairs to first floor, under stairs storage cupboard, feature fireplace (not in use), radiator