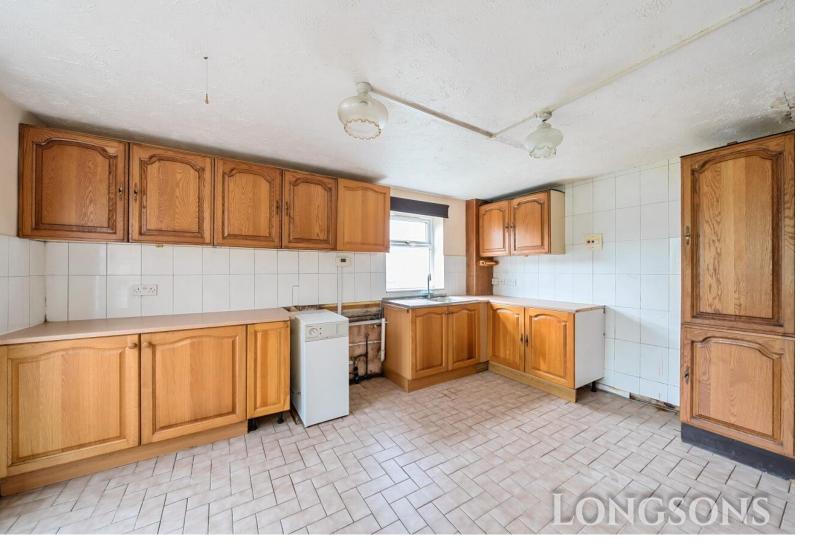

#### **Kitchen/Dining Room** 14'7" (4.45m) x 12'10" (3.91m)

Fitted kitchen unit to wall and floor, work surface over, stainless steel sink unit with mixer tap and drainer, floor mounted oil fired central heating boiler, space and plumbing for washing machine, space for electric oven, UPVC double glazed windows to rear and side aspects, entrance door opening to rear garden.