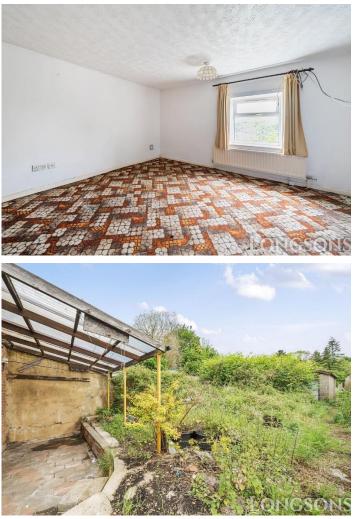

### **Bedroom Two**

12'11" (3.94m) x 7'8" (2.34m) UPVC double glazed window to rear aspect, radiator.

#### **Rear Garden**

Large rear garden currently overgrown although offering plenty of potential.

#### Agents Note 2

Please note, Japanese Knotweed has been identified in the rear garden. Please contact us for further information.

only.

Please note we have not tested any apparatus, fixtures, fittings, or services. Interested parties must undertake their own investigation into the working order of these items. All measurements are approximate and photographs provided for guidance