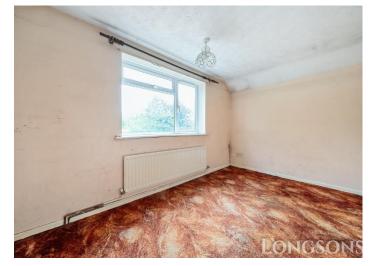

#### Lounge 18'11" (5.77m) x 12'10" (3.91m)

UPVC double glazed entrance door to front aspect, UPVC double glazed window to front aspect, obscure glass window to side aspect, stairs to first floor, under stairs storage cupboard, feature fireplace (not in use), radiator

#### **Bedroom One** 15'4" (4.67m) x 12'10" (3.91m)

Built in wardrobe, built in cupboard housing hot water cylinder, UPVC double glazed window to front aspect.