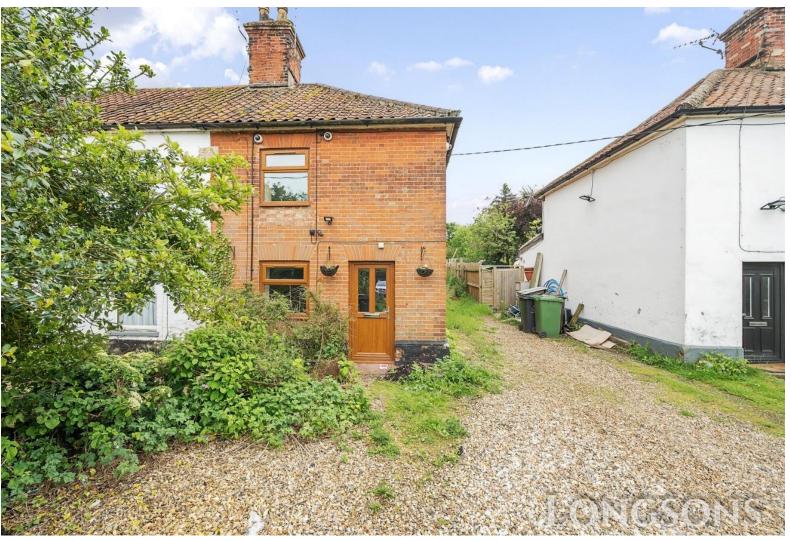

# Brandon Road, Watton, Thetford, IP25 6LB

### CHAIN FREE!!

Cash buyers only. A two bedroom semi detached house in need of modernisation situated in the market town of Watton. The property offers a particularly large rear garden, garage, parking, oil central heating, and majority UPVC double glazing.

18 High Street Watton Thetford Norfolk IP25 6AE Tel: 01953 883474 | Email: watton@longsons.co.uk https://www.longsons.co.uk

CHAIN FREE!! Cash buyers only. Situated in the market town of Watton Longsons are delighted to bring to the market this two bedroom semi detached house. The property is in need of full modernisation and comes with a particularly large rear garden and offers plenty of potential. The property benefits from garage, parking, oil central heating and majority UPVC double glazing.