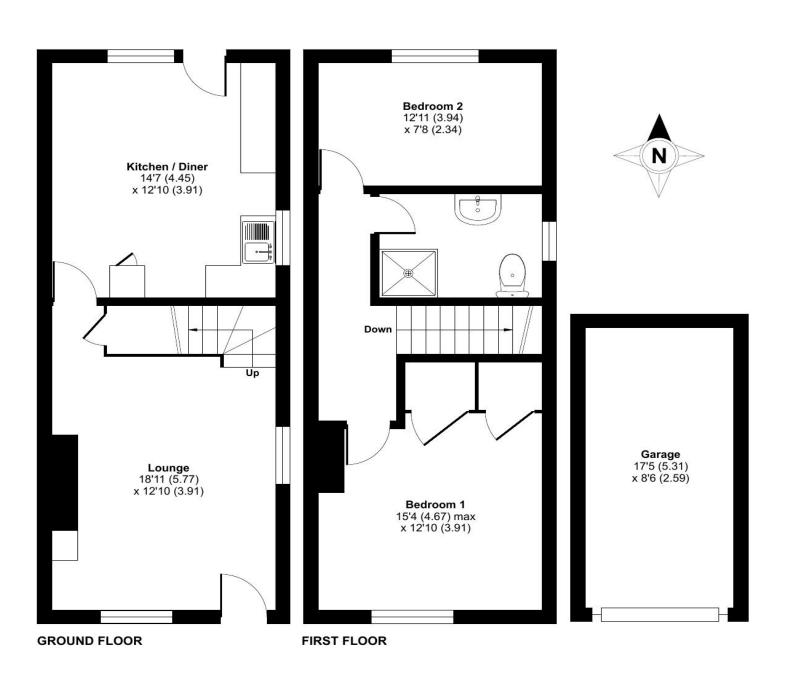

## **Brandon Road, Watton, Thetford, IP25**

Approximate Area = 876 sq ft / 81.3 sq m Garage = 149 sq ft / 13.8 sq m Total = 1025 sq ft / 95.1 sq m For identification only - Not to scale

#### Lounge 18'11" (5.77m) x 12'10" (3.91m)

UPVC double glazed entrance door to front aspect, UPVC double glazed window to front aspect, obscure glass window to side aspect, stairs to first floor, under stairs storage cupboard, feature fireplace (not in use), radiator

#### **Kitchen/Dining Room** 14'7" (4.45m) x 12'10" (3.91m)

Fitted kitchen unit to wall and floor, work surface over, stainless steel sink unit with mixer tap and drainer, floor mounted oil fired central heating boiler, space and plumbing for washing machine, space for electric oven, UPVC double glazed windows to rear and side aspects, entrance door opening to rear garden.

#### **Bedroom One** 15'4" (4.67m) x 12'10" (3.91m)

Built in wardrobe, built in cupboard housing hot water cylinder, UPVC double glazed window to front aspect.

### **Bedroom Two**

12'11" (3.94m) x 7'8" (2.34m) UPVC double glazed window to rear aspect, radiator.

#### **Shower/Wet Room**

Shower, wash basin, WC, obscure glass window to side aspect, tiled splashback, radiator.

#### Garage/Workshop 17'5" (5.31m) x 8'6" (2.59m)

Main up and over door to front aspect, entrance door to side aspect.