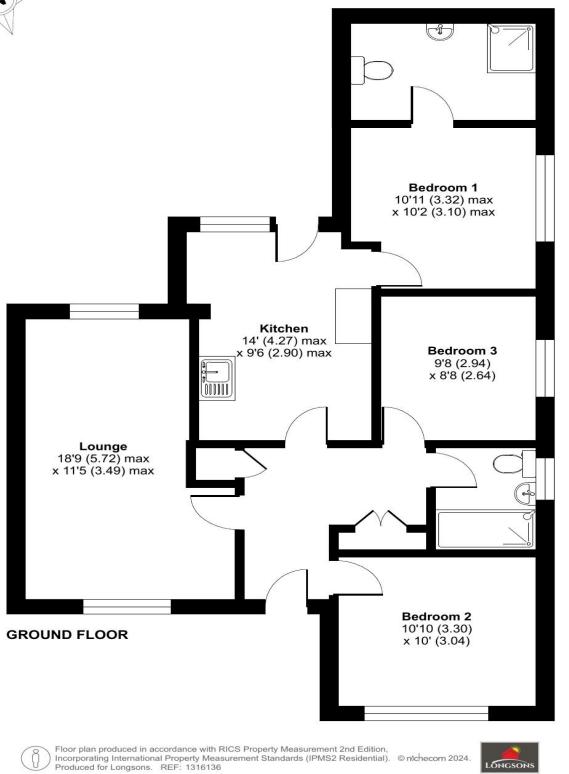

## Fairholme Close, Ashill, Thetford, IP25

Approximate Area = 859 sq ft / 79.8 sq m For identification only - Not to scale

#### Entrance Hall

Composite entrance door to front, two built-in storage cupboards, loft access, radiator.

### Lounge/Dining Room 18'9" (5.72m) Max x 11'5" (3.48m) Max

UPVC double glazed window to front and rear. radiator.

## **Kitchen/Breakfast Room** 14'0" (4.27m) Max x 9'6" (2.9m) Max

Fitted kitchen units to walls and floor, work surface over, stainless steel sink unit with mixer tap, space and plumbing for washing machine, space for cooker, space for upright fridge/freezer, built-in storage cupboard, modern wall mounted gas central heating boiler, UPVC and a composite double glazed

## **Bedroom One** 10'11" (3.33m) Max x 10'2" (3.1m)

## Max

UPVC double glazed window to side, radiator, obscure glass door through to en-suite wet room.

## **En-Suite Wet Room**

Shower, wash basin, WC, tiled splashback, obscured glass UPVC double glazed window to rear, radiator, extractor fan.

#### **Bedroom Two**

10'10" (3.3m) x 10'0" (3.05m) UPVC double glazed window to front, radiator.

### **Bedroom Three**

9'8" (2.95m) x 8'8" (2.64m) UPVC double glazed window to side, radiator.

#### **Bathroom**

Bathroom suite comprising; bath with shower over, wash basin, WC, tiled

splashback, obscure glass UPVC double glazed window to side.

### Garage

Concrete panel construction, double wooden doors to front, windows to side, electric power and light.