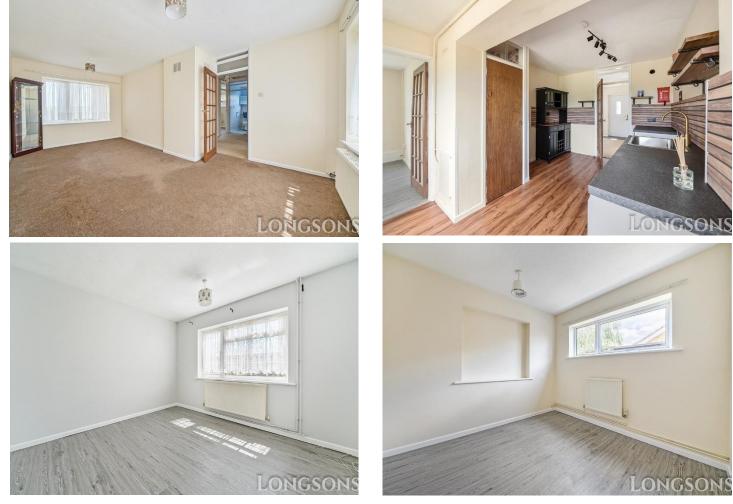

#### Entrance Hall

Composite entrance door to front, two built-in storage cupboards, loft access, radiator.

### Lounge/Dining Room 18'9" (5.72m) Max x 11'5" (3.48m) Max

UPVC double glazed window to front and rear. radiator.

## **Kitchen/Breakfast Room** 14'0" (4.27m) Max x 9'6" (2.9m) Max

Fitted kitchen units to walls and floor, work surface over, stainless steel sink unit with mixer tap, space and plumbing for washing machine, space for cooker, space for upright fridge/freezer, built-in storage cupboard, modern wall mounted gas central heating boiler, UPVC and a composite double glazed

entrance door opening to rear garden, radiator.

#### **Bedroom Two**

10'10" (3.3m) x 10'0" (3.05m) UPVC double glazed window to front, radiator.

### **Bedroom Three**

9'8" (2.95m) x 8'8" (2.64m) UPVC double glazed window to side, radiator.