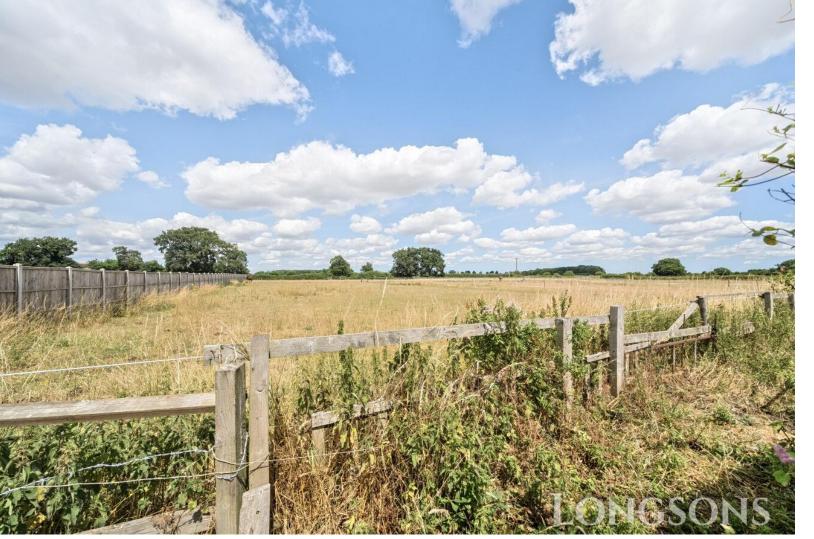

#### Rear Garden

Enclosed rear garden backing onto paddocks laid to lawn, paved patio seating area, greenhouse, wooden garden shed, wooden fence and hedge to perimeter, outside lights.