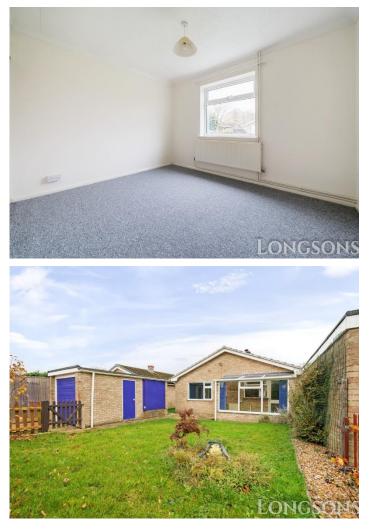

## **Bedroom Two**

11'4" (3.45m) x 10'10" (3.3m) Built-in wardrobe, UPVC double glazed window to rear, radiator.

#### Side and Rear Garden

Further gravelled beds, area laid to artificial grass leading to rear lawned garden, wooden fence to perimeter.

#### **Outside Front**

Brickweave driveway providing off-road parking leading to single garage, area laid to lawn, plants and shrubs to gravelled borders, picket fence to perimeter, pathway leading to front and side.