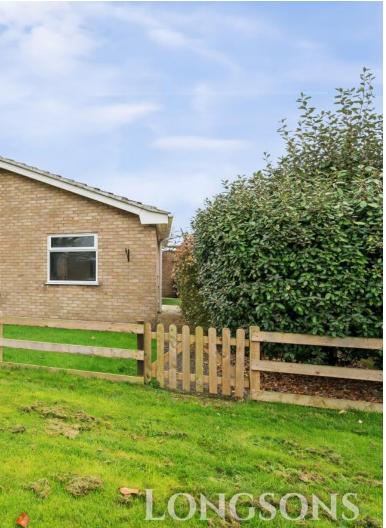

#### Side and Rear Garden

Further gravelled beds, area laid to artificial grass leading to rear lawned garden, wooden fence to perimeter.

#### **Outside Front**

Brickweave driveway providing off-road parking leading to single garage, area laid to lawn, plants and shrubs to gravelled borders, picket fence to perimeter, pathway leading to front and side.