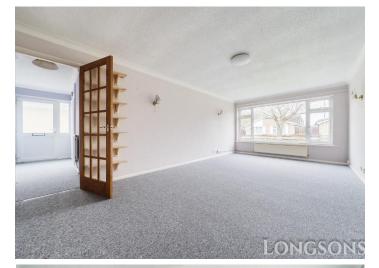

## Lounge/Dining Room 20'6" (6.25m) x 11'0" (3.35m)

UPVC double glazed window to front, two radiators.