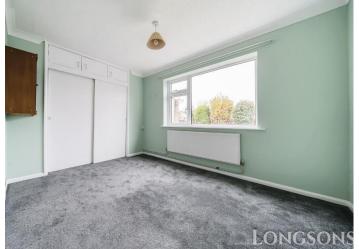

# **Bedroom One**

10'9" (3.28m) x 10'4" (3.15m) Built-in wardrobe, UPVC double glazed window to front, radiator.

## **Bedroom Two**

11'4" (3.45m) x 10'10" (3.3m) Built-in wardrobe, UPVC double glazed window to rear, radiator.