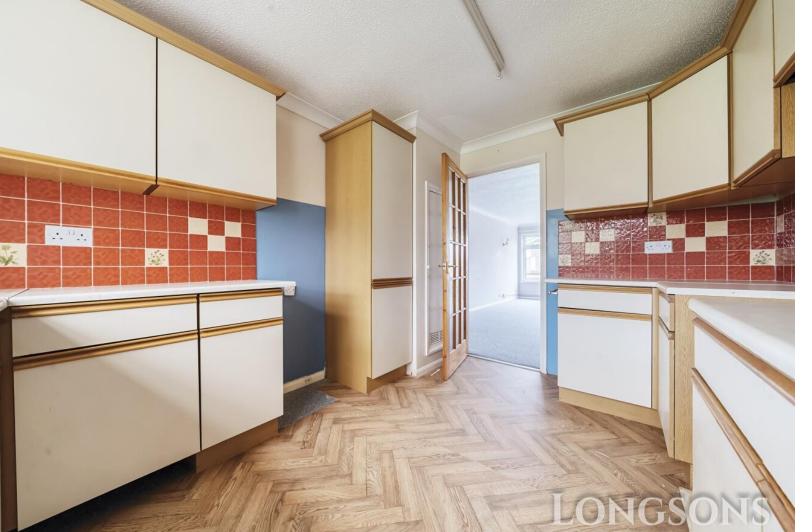

### Kitchen 11'8" (3.56m) x 9'2" (2.79m)

Range of fitted units to walls and floor complemented by a work surface over, stainless steel sink with mixer tap and drainer, space for cooker and fridge freezer, tiled splashbacks and surrounds, space and plumbing for washing machine, UPVC double glazed window to rear, cupboard house oil boiler.