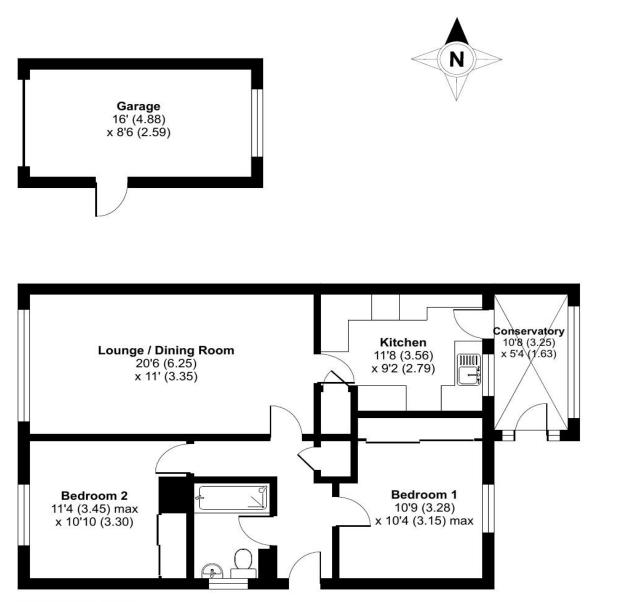

# Priory Road, Watton, Thetford, IP25

Approximate Area = 795 sq ft / 73.9 sq m Garage = 136 sq ft / 12.6 sq m Total = 931 sq ft / 86.5 sq m For identification only - Not to scale

**GROUND FLOOR** 

Floor plan produced in accordance with RICS Property Measurement 2nd Edition, Incorporating International Property Measurement Standards (IPMS2 Residential). © ntchecom 2024. Produced for Longsons. REF: 1214594

#### Garage

## 16'0" (4.88m) x 8'6" (2.59m)

Up and over main door, personnel door to side, window to rear.

#### Entrance Hall

UPVC double glazed external entrance door and window opening to side, storage cupboard, airing cupboard, radiator.

## Lounge/Dining Room 20'6" (6.25m) x 11'0" (3.35m)

UPVC double glazed window to front, two radiators.

### Kitchen 11'8" (3.56m) x 9'2" (2.79m)

Range of fitted units to walls and floor complemented by a work surface over, stainless steel sink with mixer tap and drainer, space for cooker and fridge freezer, tiled splashbacks and surrounds, space and plumbing for washing machine, UPVC double glazed window to rear, cupboard house oil boiler.

### Conservatory 10'8" (3.25m) x 5'4" (1.63m)

# **Bedroom One**

10'9" (3.28m) x 10'4" (3.15m) Built-in wardrobe, UPVC double glazed window to front, radiator.

## **Bedroom Two**

11'4" (3.45m) x 10'10" (3.3m) Built-in wardrobe, UPVC double glazed window to rear, radiator.

# **Bathroom**

Panelled bath with shower over, tiled splashback and surrounds, WC, wash basin, UPVC double glazed window to side, radiator.

#### **Outside Front**

Brickweave driveway providing off-road parking leading to single garage, area laid to lawn, plants and shrubs to gravelled borders, picket fence to perimeter, pathway leading to front and side.