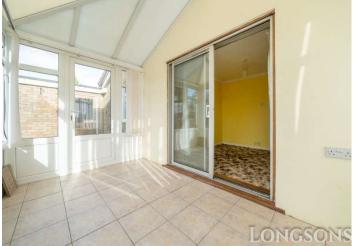

### Conservatory 11'11" (3.63m) x 7'0" (2.13m)

UPVC conservatory, tiles to floor, UPVC door opening to side and garden.