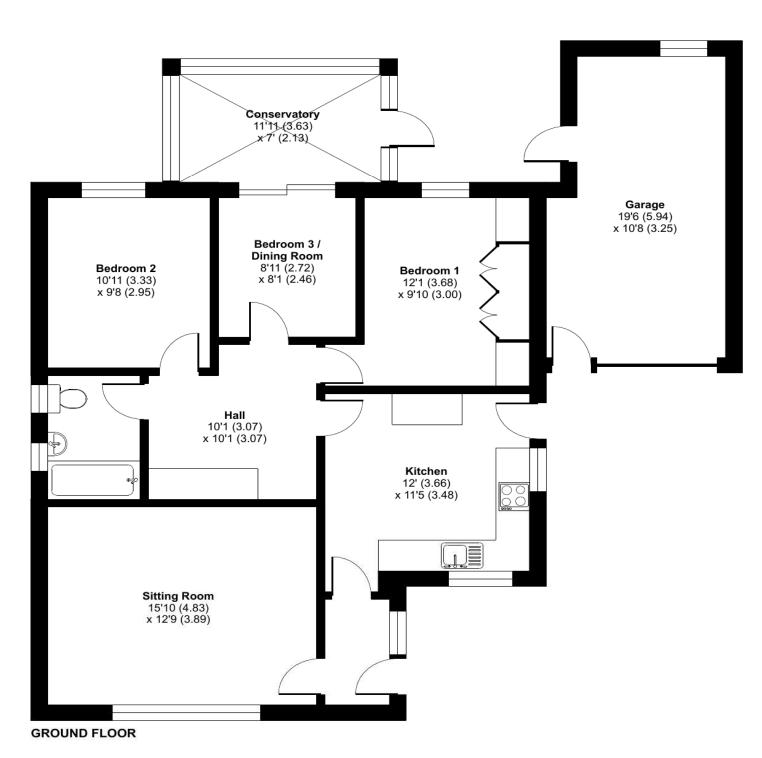

# Newfields, Sporle, King's Lynn, PE32

Approximate Area = 966 sq ft / 89.7 sq m Garage = 191 sq ft / 17.7 sq m Total = 1157 sq ft / 107.4 sq m

For identification only - Not to scale

# Newfields, Sporle, Kings Lynn, PE32 2UA