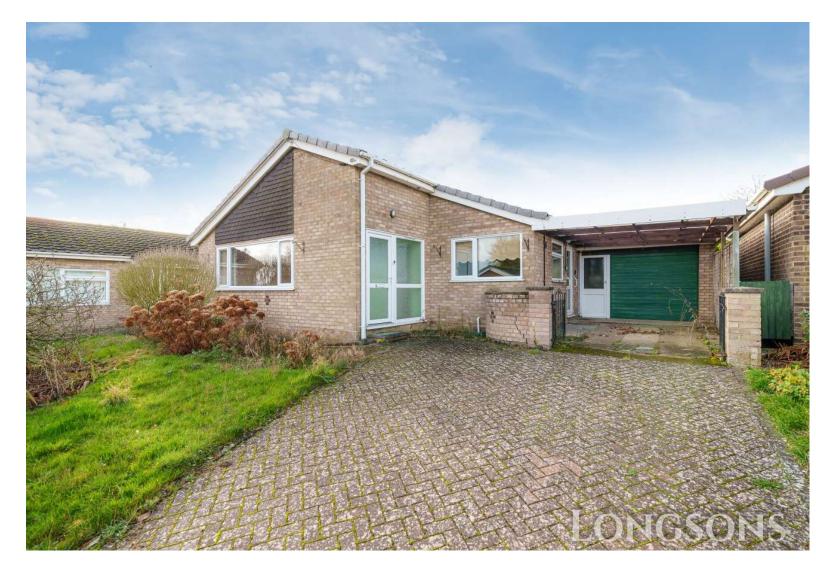

## NO ONWARD CHAIN!

Spacious three bedroom detached bungalow situated in a central development in the popular village of Sporle. The property would benefit from modernisation and offers one/two reception rooms, solar panels, conservatory, gardens, oil fired central heating and UPVC double glazing.

Price £250,000 Freehold

Situated within a central development in the popular village of Sporle, Longsons are delighted to bring to the market this spacious three bedroom detached bungalow. The property would benefit from modernisation offers flexible however it with two/three accommodation bedrooms, one/two reception rooms, conservatory, rear garden overlooking fields, solar panels providing battery stored energy, oil fired central heating and UPVC double glazing.

#### **Outside Front**

Brickweave drive leading to carport and garage, garden area laid to lawn with flowers and shrubs to borders, gated access to rear.