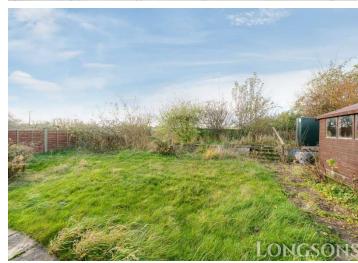

#### Rear Garden

Overlooking fields, rear garden mainly laid to lawn with path leading to rear, plants to beds and borders, paved patio seating area, wooden garden shed, gated access to front.