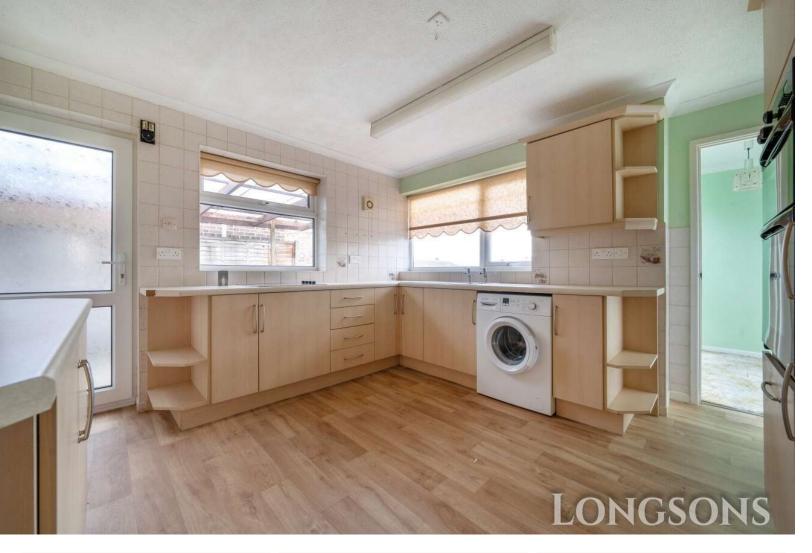

## Kitchen 12'0" (3.66m) x 11'5" (3.48m)

Range of fitted units to walls and floor, work surface over, inset stainless steel sink and drainer with hot and cold taps, tiled splashback, built-in double oven, fitted hob, space and plumbing for washing machine, wood effect flooring, extractor fan, UPVC double glazed window to the front and side, radiator, UPVC door opening to the side and garden.