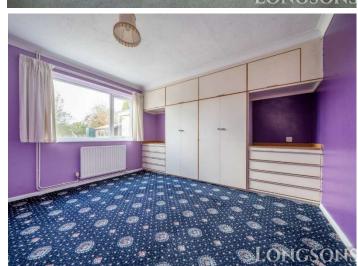

# Bedroom One 12'1" (3.68m) x 9'10" (3m)

Built-in wardrobes, cupboards and drawers, UPVC double glazed window to the rear radiator.

## Bedroom Two 10'11" (3.33m) x 9'8" (2.95m)

UPVC double glazed window to rear, radiator.