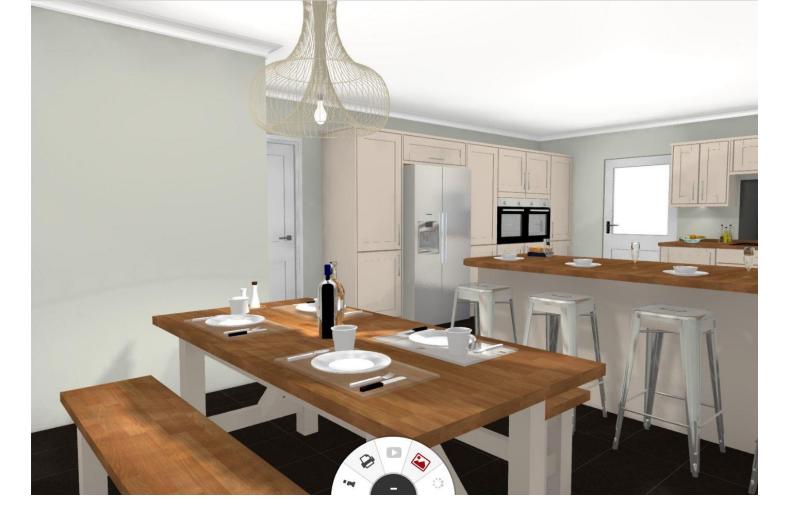

#### **Entrance Hall**

Lounge 17'11" (5.46m) x 14'1" (4.29m)

**Kitchen/Diner** 24'8" (7.52m) x 15'1" (4.6m) Max

**Utility Room** 

**Bedroom One** 12'2" (3.71m) x 10'10" (3.3m)

**En-suite Shower Room** 8'10" (2.69m) x 3'2" (0.97m)