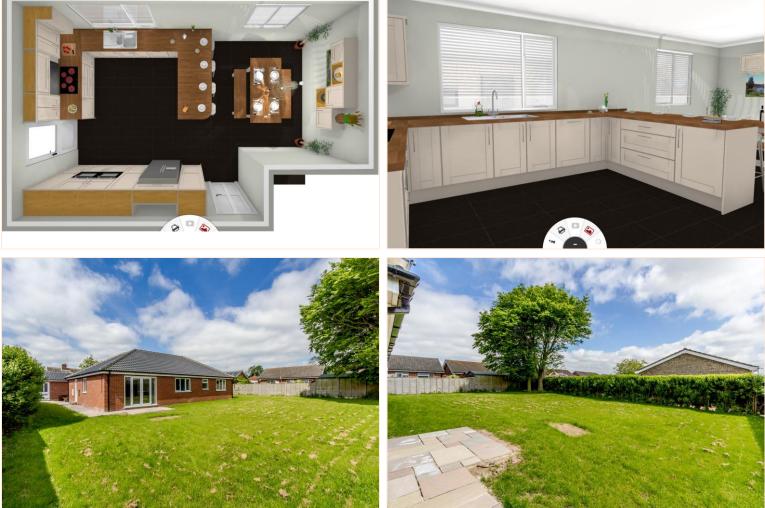

#### **Entrance Hall**

Lounge 17'11" (5.46m) x 14'1" (4.29m)

**Kitchen/Diner** 24'8" (7.52m) x 15'1" (4.6m) Max

**Utility Room** 

**Bedroom One** 12'2" (3.71m) x 10'10" (3.3m)

**En-suite Shower Room** 8'10" (2.69m) x 3'2" (0.97m)

### Gardens

Please note we have not tested any apparatus, fixtures, fittings, or services. Interested parties must undertake their own investigation into the working order of these items. All measurements are approximate and photographs provided for guidance only.