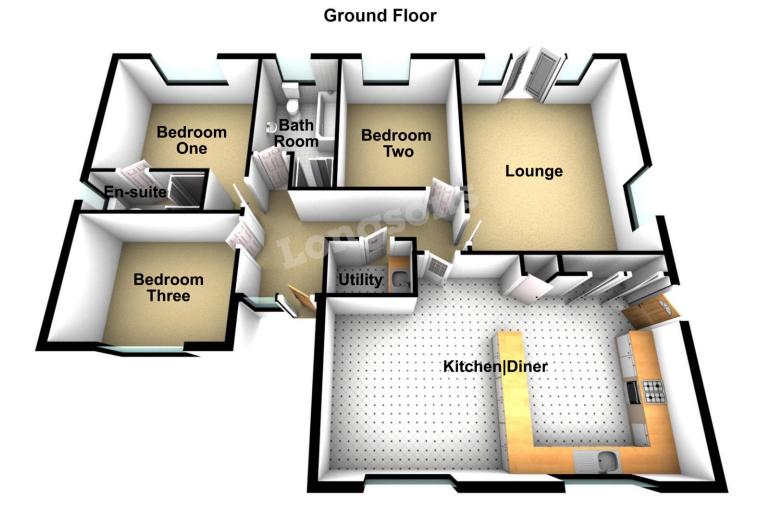

#### Call now to arrange your viewing.

The property offers entrance hall, lounge, generous kitchen/diner, utility room, three double bedrooms, en-suite shower room to master bedroom, bathroom, garage and gardens, gas central heating and double glazing.

#### **Entrance Hall**

Lounge 17'11" (5.46m) x 14'1" (4.29m)

**Kitchen/Diner** 24'8" (7.52m) x 15'1" (4.6m) Max

**Utility Room** 

**Bedroom One** 12'2" (3.71m) x 10'10" (3.3m)

**En-suite Shower Room** 8'10" (2.69m) x 3'2" (0.97m)

**Bedroom Two** 12'4" (3.76m) x 9'10" (3m)

**Bedroom Three** 12'2" (3.71m) x 9'9" (2.97m)

**Bathroom** 

Garage