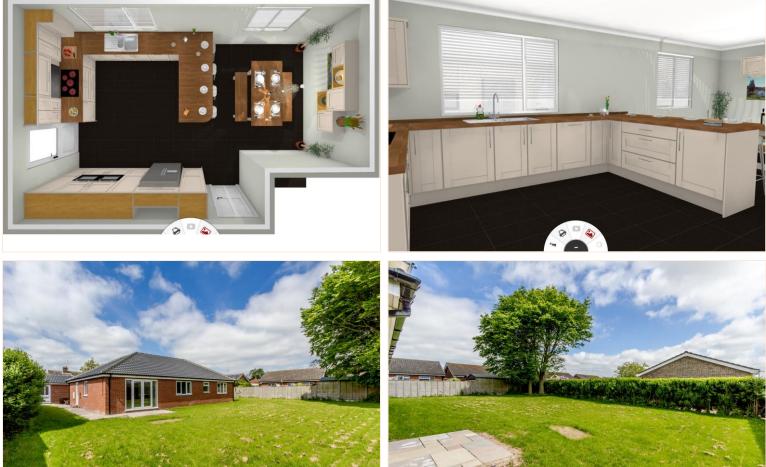

#### **Entrance Hall**

Lounge 17'11" (5.46m) x 14'1" (4.29m)

**Kitchen/Diner** 24'8" (7.52m) x 15'1" (4.6m) Max

**Utility Room** 

**Bedroom One** 12'2" (3.71m) x 10'10" (3.3m)

**En-suite Shower Room** 8'10" (2.69m) x 3'2" (0.97m)

### Gardens

Please note we have not tested any apparatus, fixtures, fittings, or services. Interested parties must undertake their own investigation into the working order of these items. All measurements are approximate and photographs provided for guidance only.